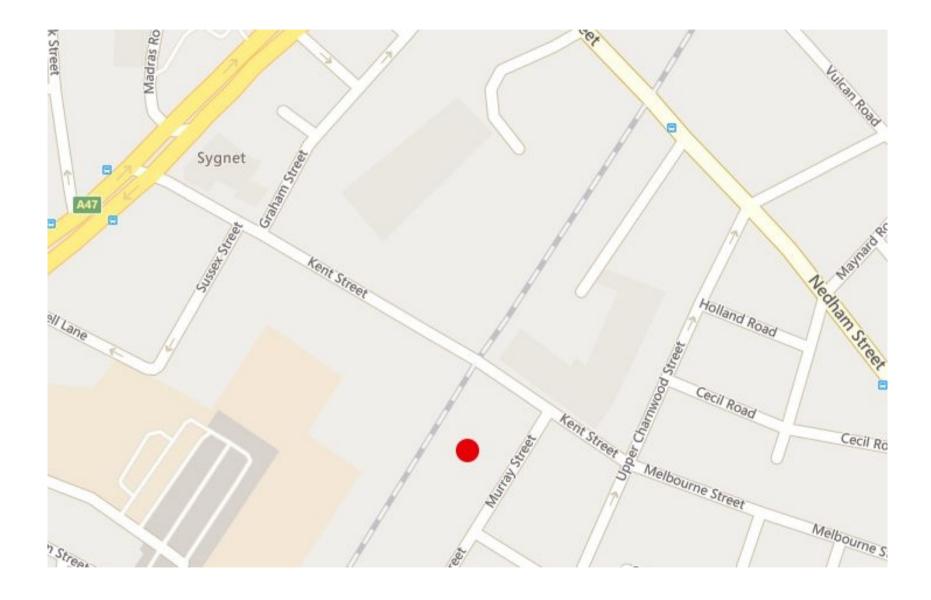

#### Location

The site is situated immediately adjacent to the mainline railway track, to the north east of Leicester's main railway station, within an industrial area on the western periphery of Highfields in Leicester. The site is accessed via Humberstone Road (A47) via Kent Street which links in with Murray Street and Beal Street. The site has the benefit of being in close proximity to Leicester's main shopping centre some 3/4 of a mile to the east of the city centre. The main A47 links in with Leicester's inner ring road system which provides direct access around the city centre and further connects to the motorway networks, J21 of the M1/M69.