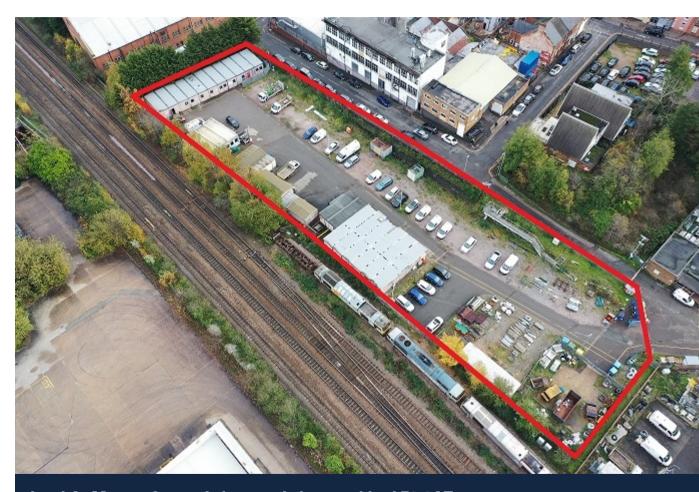

#### Location

The site is situated immediately adjacent to the mainline railway track, to the north east of Leicester's main railway station, within an industrial area on the western periphery of Highfields in Leicester. The site is accessed via Humberstone Road (A47) via Kent Street which links in with Murray Street and Beal Street. The site has the benefit of being in close proximity to Leicester's main shopping centre some 3/4 of a mile to the east of the city centre. The main A47 links in with Leicester's inner ring road system which provides direct access around the city centre and further connects to the motorway networks, J21 of the M1/M69.

### **Description**

The site comprises a fairly regular rectangular shaped, level site, that is securely gated and fenced with tarmacadam, concrete and granite surfaces. The site benefits from a return frontage, albeit the current access onto the site is shared.

#### Accommodation

|           | Hectares | Acres |
|-----------|----------|-------|
| Site area | 0.52     | 1.28  |
| Total     | 0.52     | 1.28  |