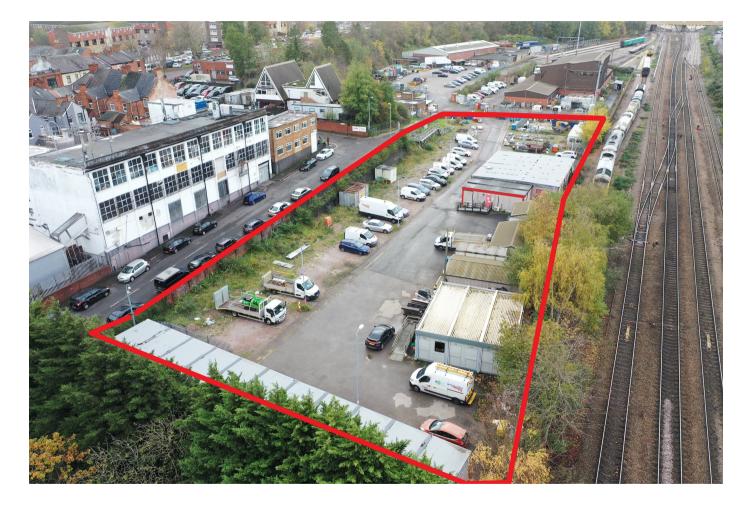

#### Location

The site is situated immediately adjacent to the mainline railway track, to the north east of Leicester's main railway station, within an industrial area on the western periphery of Highfields in Leicester. The site is accessed via Humberstone Road (A47) via Kent Street which links in with Murray Street and Beal Street. The site has the benefit of being in close proximity to Leicester's main shopping centre some 3/4 of a mile to the east of the city centre. The main A47 links in with Leicester's inner ring road system which provides direct access around the city centre and further connects to the motorway networks, J21 of the M1/M69.

### **Description**

The site comprises a fairly regular rectangular shaped, level site, that is securely gated and fenced with tarmacadam, concrete and granite surfaces. The site benefits from a return frontage, albeit the current access onto the site is shared.