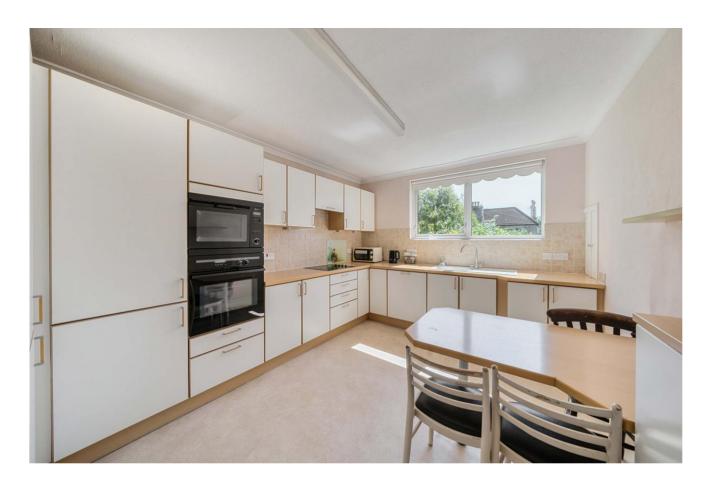

The sitting room has balcony overlooking the rear aspect and communal gardens. Further window to the side. Plenty of space for lounge furniture and dining table. Adjacent to it is the kitchen. A spacious room that has space for a breakfast table around a comprehensive range of fitted cupboards. Window to the side aspect.