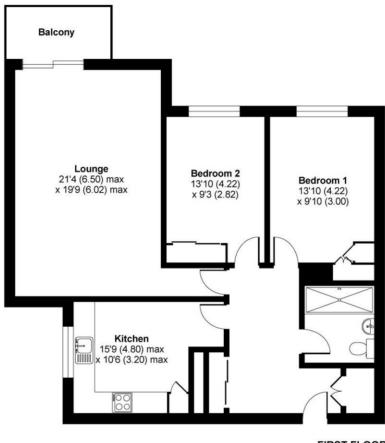

Approached via a wood panelled communal hall with lift and stairs to the first floor. The front door opens into a spacious hall from which all other rooms radiate off. The hall boasts two generously proportioned storage cupboards.

The sitting room has balcony overlooking the rear aspect and communal gardens. Further window to the side. Plenty of space for lounge furniture and dining table. Adjacent to it is the kitchen. A spacious room that has space for a breakfast table around a comprehensive range of fitted cupboards. Window to the side aspect.

The bedrooms are both generous double sized rooms and have windows to the rear aspect as well as built in wardrobes. The shower room offers walk-in shower, low level WC and wash hand basin.

Externally the apartment has an allocated parking space to the front of the building indicated by the numbering 6 and also a single car garage positioned at the rear (last but one on the left hand side).

## Rockleaze Court, Rockleaze Avenue, Bristol, BS9

For identification only - Not to scale

FIRST FLOOR

Floor plan produced in accordance with RICS Property Measurement 2nd Edition, Incorporating International Property Measurement Standards (IPMS2 Residential). © nichecom 2025. Produced for Leese & Nagle. REF: 1303280