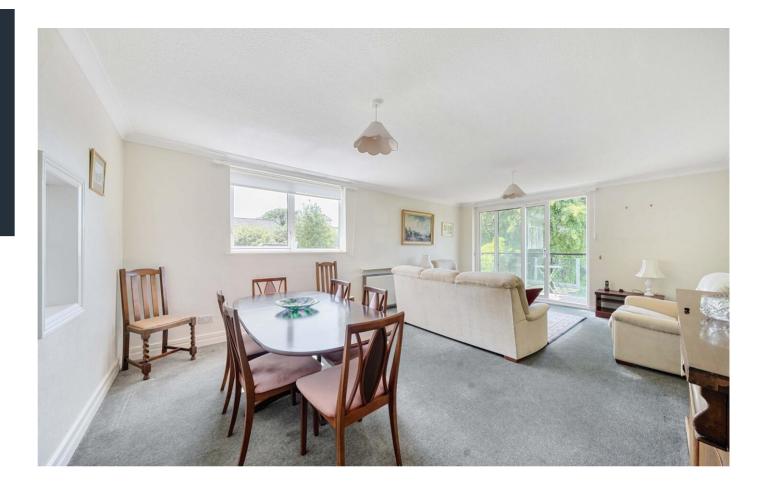

The sitting room has balcony overlooking the rear aspect and communal gardens. Further window to the side. Plenty of space for lounge furniture and dining table. Adjacent to it is the kitchen. A spacious room that has space for a breakfast table around a comprehensive range of fitted cupboards. Window to the side aspect.