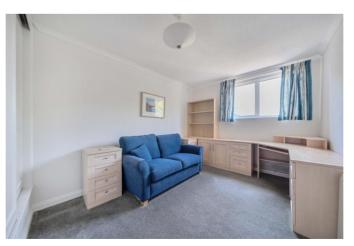

The bedrooms are both generous double sized rooms and have windows to the rear aspect as well as built in wardrobes. The shower room offers walk-in shower, low level WC and wash hand basin.

Externally the apartment has an allocated parking space to the front of the building indicated by the numbering 6 and also a single car garage positioned at the rear (last but one on the left hand side).