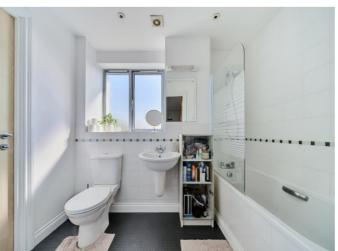

Bedroom 1 is to the rear and is a good double bedroom with built in wardrobes and is neutral in decor. It enjoys access to the bathroom via a 'Jack and Jill' arrangement. The bathroom has obscured window to side, bath with shower over, low level WC, wash hand basin and is partly tiled. Finally, bedroom 2 is to the front with window and is also a double bedroom.