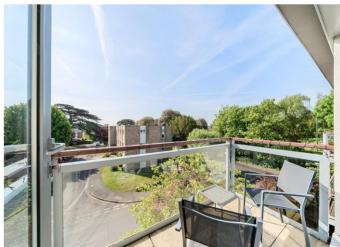

The property is accessed to the rear into the communal entrance. Up two flights of stairs and you reach the second floor. This property shares this floor with just one other property. Into the inner entrance which gives access to all of the rooms, with intercom system, storage cupboard and carpeting. The living space is to the front of the property and benefits from a southerly aspect meaning that it is light and airy. The living space comfortably fits a lounge area as well as dining space and is neatly decorated. There are windows to the front as well as door onto balcony with a glass balustrade and measures approximately 9' x 4'9, the perfect space for a couple of chairs to enjoy the daytime sunshine. The kitchen is internal and is well-proportioned and comprehensively fitted with a range of wall and base units, worktop with a tiled splashback, sink/drainer, gas hob, integrated oven, built in fridge/freezer, dishwasher and washing machine. Finally, there is a cupboard housing a wall-mounted gas central heating boiler.