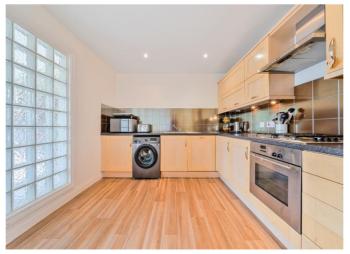

The property is accessed to the rear into the communal entrance. Up two flights of stairs and you reach the second floor. This property shares this floor with just one other property. Into the inner entrance which gives access to all of the rooms, with intercom system, storage cupboard and carpeting. The living space is to the front of the property and benefits from a southerly aspect meaning that it is light and airy. The living space comfortably fits a lounge area as well as dining space and is neatly decorated. There are windows to the front as well as door onto balcony with a glass balustrade and measures approximately 9' x 4'9, the perfect space for a couple of chairs to enjoy the daytime sunshine. The kitchen is internal and is well-proportioned and comprehensively fitted with a range of wall and base units, worktop with a tiled splashback, sink/drainer, gas hob, integrated oven, built in fridge/freezer, dishwasher and washing machine. Finally, there is a cupboard housing a wall-mounted gas central heating boiler.