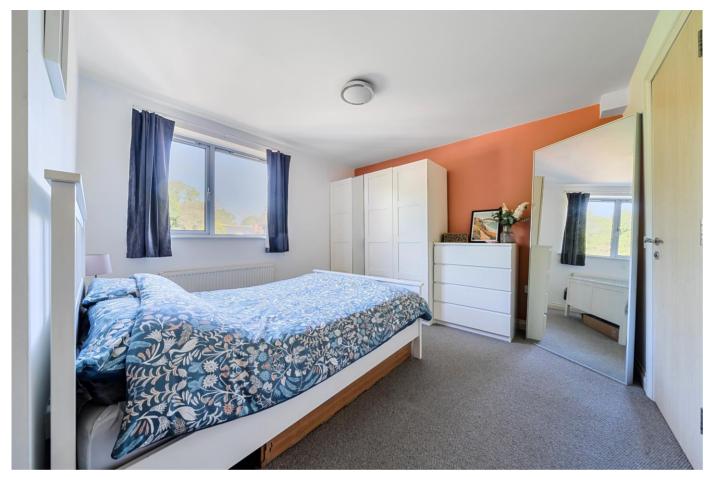

Bedroom 1 is to the rear and is a good double bedroom with built in wardrobes and is neutral in decor. It enjoys access to the bathroom via a 'Jack and Jill' arrangement. The bathroom has obscured window to side, bath with shower over, low level WC, wash hand basin and is partly tiled. Finally, bedroom 2 is to the front with window and is also a double bedroom.