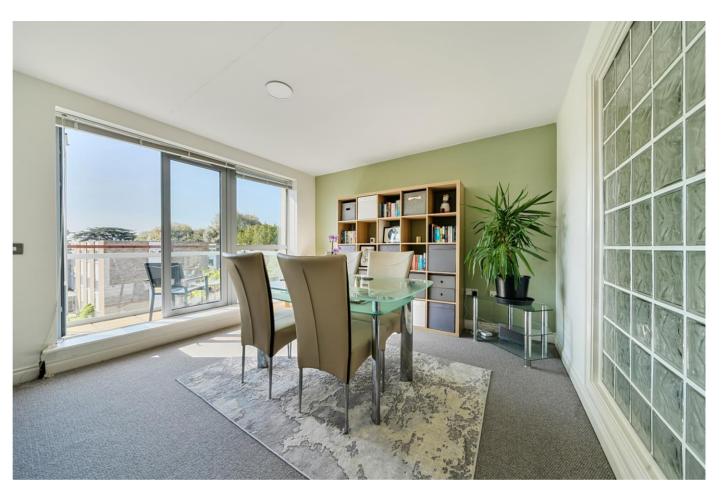

The property is accessed to the rear into the communal entrance. Up two flights of stairs and you reach the second floor. This property shares this floor with just one other property. Into the inner entrance which gives access to all of the rooms, with intercom system, storage cupboard and carpeting. The living space is to the front of the property and benefits from a southerly aspect meaning that it is light and airy. The living space comfortably fits a lounge area as well as dining space and is neatly decorated. There are windows to the front as well as door onto balcony with a glass balustrade and measures approximately 9' x 4'9, the perfect space for a couple of chairs to enjoy the daytime sunshine. The kitchen is internal and is well-proportioned and comprehensively fitted with a range of wall and base units, worktop with a tiled splashback, sink/drainer, gas hob, integrated oven, built in fridge/freezer, dishwasher and washing machine. Finally, there is a cupboard housing a wall-mounted gas central heating boiler.