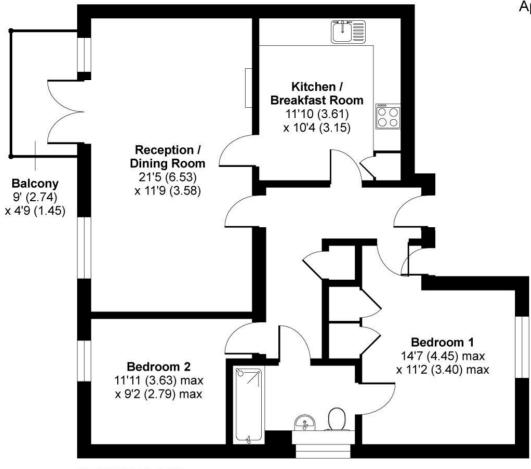

## Northover Road, Bristol, BS9

Approximate Area = 807 sq ft / 74.9 sq m

For identification only - Not to scale

**SECOND FLOOR** 

Floor plan produced in accordance with RICS Property Measurement 2nd Edition, Incorporating International Property Measurement Standards (IPMS2 Residential). © nichecom 2025. Produced for Leese & Nagle. REF: 1287482