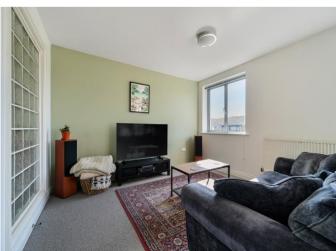

The property is accessed to the rear into the communal entrance. Up two flights of stairs and you reach the second floor. This property shares this floor with just one other property. Into the inner entrance which gives access to all of the rooms, with intercom system, storage cupboard and carpeting. The living space is to the front of the property and benefits from a southerly aspect meaning that it is light and airy. The living space comfortably fits a lounge area as well as dining space and is neatly decorated. There are windows to the front as well as door onto balcony with a glass balustrade and measures approximately 9' x 4'9, the perfect space for a couple of chairs to enjoy the daytime sunshine. The kitchen is internal and is well-proportioned and comprehensively fitted with a range of wall and base units, worktop with a tiled splashback, sink/drainer, gas hob, integrated oven, built in fridge/freezer, dishwasher and washing machine. Finally, there is a cupboard housing a wall-mounted gas central heating boiler.