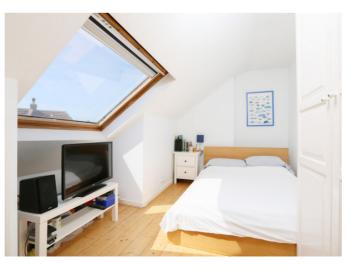

Stairs rise to the upper floor with family bathroom positioned on the half landing level. Bedroom Two is positioned to the front. The main bedroom is a very good size with skylights to front and rear and a good sized en suite shower room with additional cupboard and eves storage.