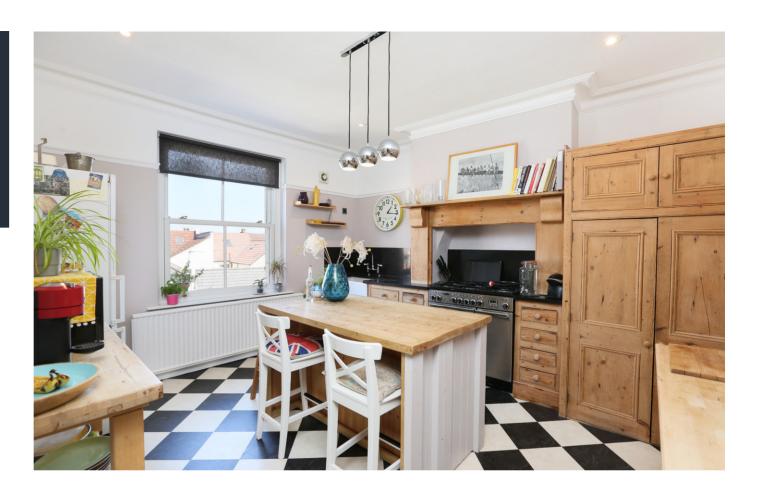

The property has been sensibly updated in recent years whilst retaining as much period charm as possible. The original stained glass sash windows in the Sitting Room and Dining Room/Bedroom 4 are magnificent. A wood burner in the Sitting Room and Bespoke handmade Timber kitchen all add to the considerable character. Florence Park is regarded as one of the most desirable addresses in Westbury Park. The attractive architecture and tree lined road appeal to many as does the convenient location. Durdham Downs, shops and restaurants on North View and Waitrose are literally around the corner.

Positioned to the front is an elegant sitting room with stained glass sash windows and fireplace with log burner. Adjacent to it is a decent sized dining room which could also provide a fourth bedroom, if desired. The kitchen is positioned to the rear and has a handmade vintage style timber kitchen. The third bedroom is also on this floor and has window to the rear.