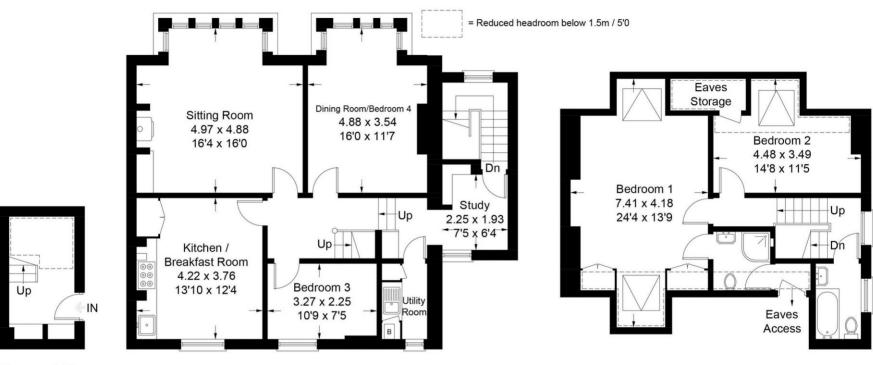

## 58A Florence Park, Bristol, BS6 7LR

Approximate Gross Internal Area = 146.9 sq m / 1581 sq ft (Excluding Eaves Storage)

Ground Floor First Floor

Second Floor

Illustration for identification purposes only, measurements are approximate, not to scale. floorplansUsketch.com © (ID888983)