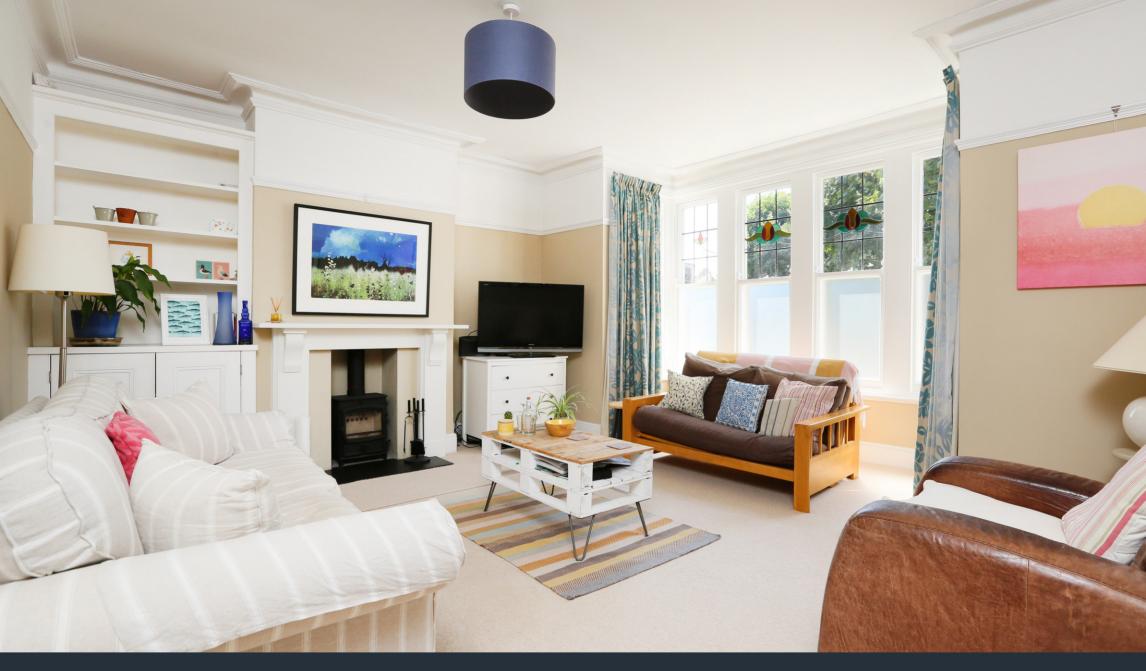

The property has been sensibly updated in recent years whilst retaining as much period charm as possible. The original stained glass sash windows in the Sitting Room and Dining Room/Bedroom 4 are magnificent. A wood burner in the Sitting Room and Bespoke handmade Timber kitchen all add to the considerable character. Florence Park is regarded as one of the most desirable addresses in Westbury Park. The attractive architecture and tree lined road appeal to many as does the convenient location. Durdham Downs, shops and restaurants on North View and Waitrose are literally around the corner.

Positioned to the front is an elegant sitting room with stained glass sash windows and fireplace with log burner. Adjacent to it is a decent sized dining room which could also provide a fourth bedroom, if desired. The kitchen is positioned to the rear and has a handmade vintage style timber kitchen. The third bedroom is also on this floor and has window to the rear.