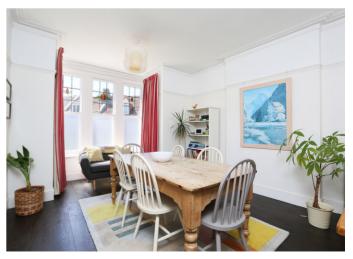

Positioned to the front is an elegant sitting room with stained glass sash windows and fireplace with log burner. Adjacent to it is a decent sized dining room which could also provide a fourth bedroom, if desired. The kitchen is positioned to the rear and has a handmade vintage style timber kitchen. The third bedroom is also on this floor and has window to the rear.