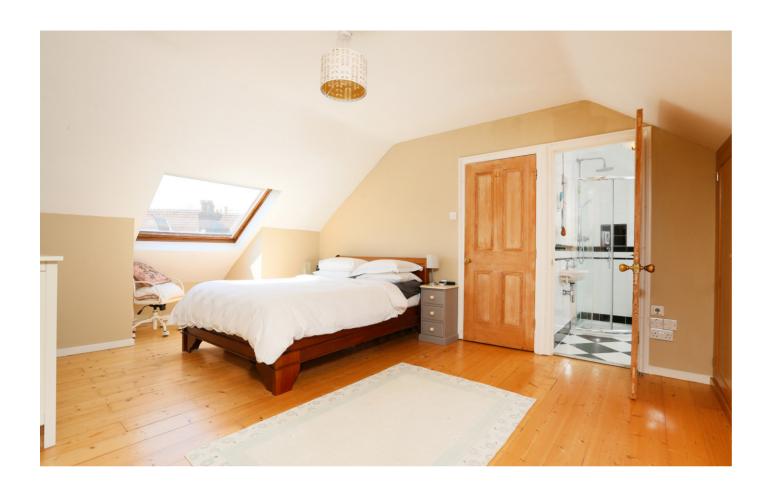

Stairs rise to the upper floor with family bathroom positioned on the half landing level. Bedroom Two is positioned to the front. The main bedroom is a very good size with skylights to front and rear and a good sized en suite shower room with additional cupboard and eves storage.