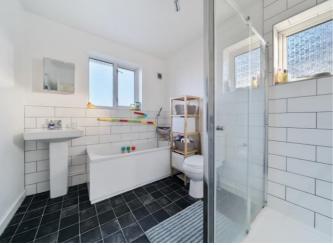

To the first floor, the landing gives access to the bedrooms, the family bathroom and obscured window to side. Bedroom 1 is to the front with bay window, built in wardrobes, coving and is carpeted. Bedroom 2 is a similar size with window to rear overlooking the garden and a view beyond, coving and is carpeted. Bedroom 3 is more suited as a single room/study or as a nursery room with window to front, coving, picture rail and is carpeted. The family bathroom is to the rear with obscured window to rear and side, bath with shower attachment, shower cubicle, low level WC, wash hand basin and is partly tiled.