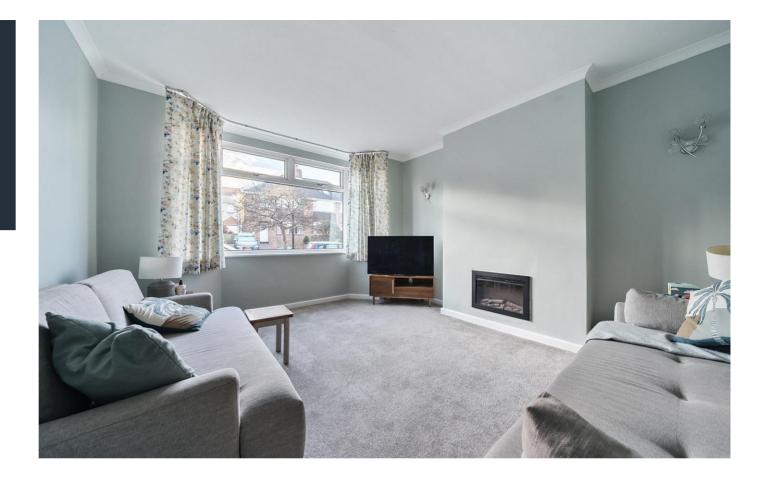

The property is accessed to the front into the entrance hall, this gives passage to the lounge, the kitchen/living/dining area as well as stairwell to the first floor, obscured window to side, built in storage and the downstairs WC. The lounge is to the front with bay window, is well decorated with built in fireplace, wall lights, coving and is carpeted. The rear of the property has been extended to create a fantastic kitchen/living/dining area. It has sliding patio door onto rear garden, window to rear and side as well as skylights. The kitchen has a range of wall and base units, worktops with stand, stainless steel sink/drainer, built in electric hob and oven, plumbing for dishwasher and plumbing for washing machine. There is ample space for a dining table and chairs and there is a great space to use as a family room/snug area. It is laid to laminate flooring.