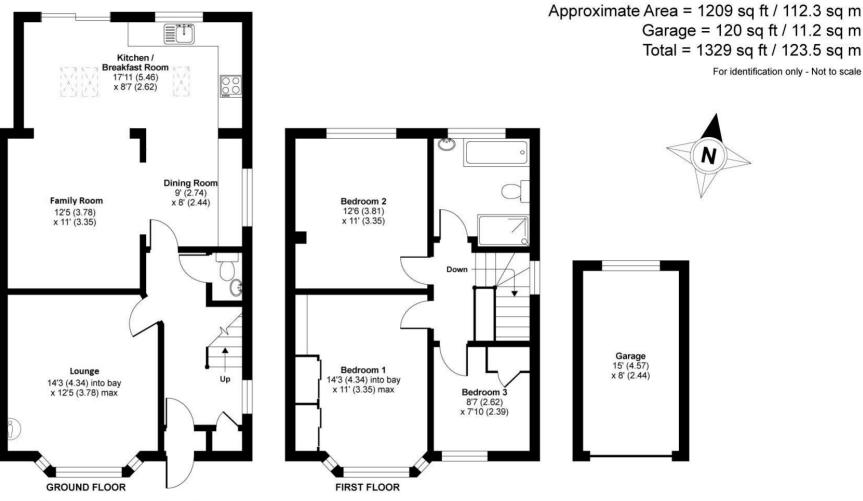

## **Priory Avenue, Bristol, BS9**

Floor plan produced in accordance with RICS Property Measurement 2nd Edition, Incorporating International Property Measurement Standards (IPMS2 Residential). ©n%checom 2024. Produced for Leese & Nagle. REF: 1229587