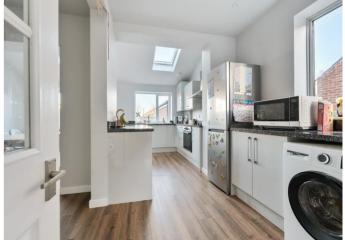

The property is accessed to the front into the entrance hall, this gives passage to the lounge, the kitchen/living/dining area as well as stairwell to the first floor, obscured window to side, built in storage and the downstairs WC. The lounge is to the front with bay window, is well decorated with built in fireplace, wall lights, coving and is carpeted. The rear of the property has been extended to create a fantastic kitchen/living/dining area. It has sliding patio door onto rear garden, window to rear and side as well as skylights. The kitchen has a range of wall and base units, worktops with stand, stainless steel sink/drainer, built in electric hob and oven, plumbing for dishwasher and plumbing for washing machine. There is ample space for a dining table and chairs and there is a great space to use as a family room/snug area. It is laid to laminate flooring.