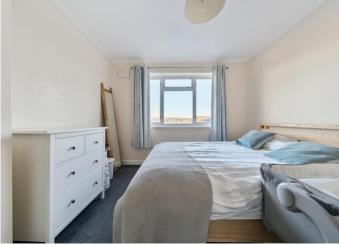

To the first floor, the landing gives access to the bedrooms, the family bathroom and obscured window to side. Bedroom 1 is to the front with bay window, built in wardrobes, coving and is carpeted. Bedroom 2 is a similar size with window to rear overlooking the garden and a view beyond, coving and is carpeted. Bedroom 3 is more suited as a single room/study or as a nursery room with window to front, coving, picture rail and is carpeted. The family bathroom is to the rear with obscured window to rear and side, bath with shower attachment, shower cubicle, low level WC, wash hand basin and is partly tiled.