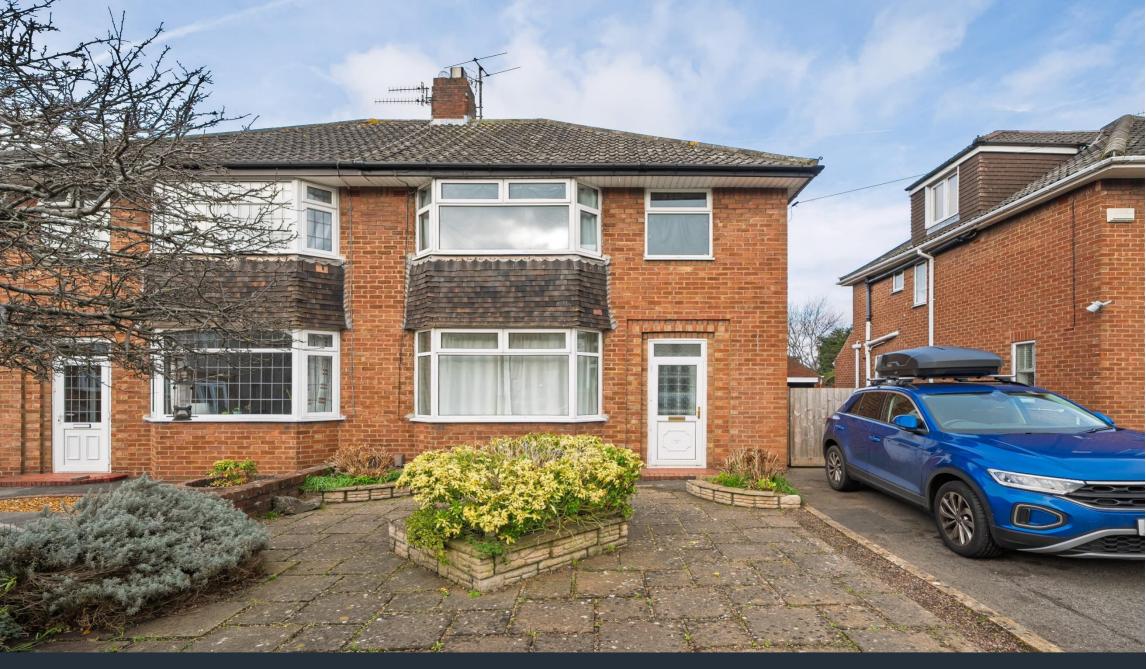

## 17 Priory Avenue, Bristol, BS9 4BZ

- 3 Bedrooms
- 1950s Semi Detached
- Extended to Rear
- Garden, Parking and Detached Garage
- Proximity to Westbury Village and Henleaze Road

A fantastic 3 bedroom semi-detached family home that has been tastefully extended to the rear. In brief, the property offers great living spaces to the ground floor, 3 bedrooms upstairs with a family bathroom, off street parking as well as garage and a level garden to the rear.

Other properties in the road have extended into the loft to create a 4th bedroom. Subject to the usual processes and permissions, this is an option.

Outside, to the front, there is a low-level wall, a front garden that is low maintenance being laid to patio with a tree and several shrubs. There is off street parking to the side and access to the garage. The garage has up and over door to the front and enjoys a pitched roof.