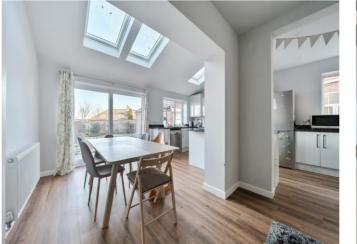

The property is accessed to the front into the entrance hall, this gives passage to the lounge, the kitchen/living/dining area as well as stairwell to the first floor, obscured window to side, built in storage and the downstairs WC. The lounge is to the front with bay window, is well decorated with built in fireplace, wall lights, coving and is carpeted. The rear of the property has been extended to create a fantastic kitchen/living/dining area. It has sliding patio door onto rear garden, window to rear and side as well as skylights. The kitchen has a range of wall and base units, worktops with stand, stainless steel sink/drainer, built in electric hob and oven, plumbing for dishwasher and plumbing for washing machine. There is ample space for a dining table and chairs and there is a great space to use as a family room/snug area. It is laid to laminate flooring.