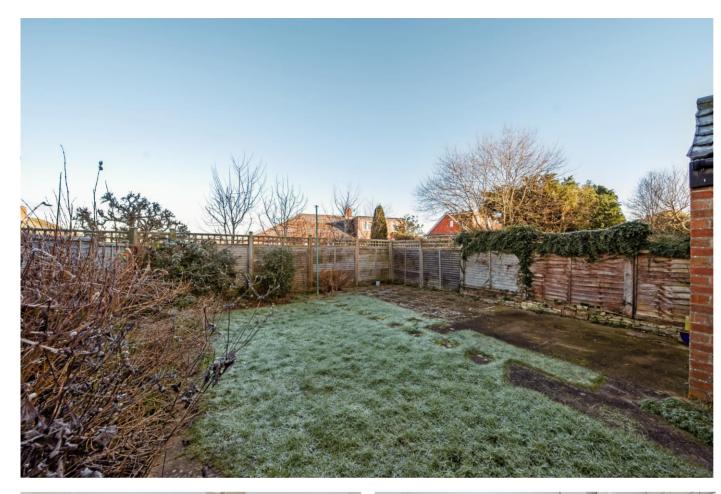

To the rear, there is a level garden with patio off the house as well as another patio area further down the garden. It is mainly laid to lawn and a number of shrubs. Finally, there is side access.

A fantastic family home with additional scope on offer.