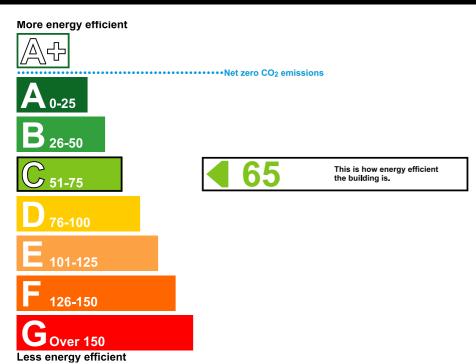

# **Energy Performance Asset Rating**

#### **Technical Information**

Main heating fuel: Grid Supplied Electricity

**Building environment:** Heating and Natural Ventilation

Total useful floor area (m²): 49
Building complexity (NOS level): 3
Building emission rate (kgCO<sub>2</sub>/m²): 22.48

#### **Benchmarks**

Buildings similar to this one could have rating as follows:

34

If newly built

92

If typical of the existing stock