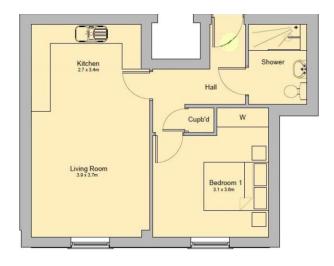

#### **HALL**

Security access phone and carpet.

#### Kitchen/Living Room (21'4" x 12'2")

Kitchen fitted to a very high standard, a wide range of white eye and base level storage units with rolled edge work surfaces, integrated oven, four ring electric hob with extractor hood over, fridge/freezer, washer/dryer, dishwasher and tiled floor. Large open plan living space, front aspect window, carpet and under floor heating.

#### Bedroom (11'11" x 10'11")

Front aspect windows, double wardrobe, carpet and under floor heating.

#### Outside

To the rear of the property you have private allocated parking and a bicycle shed.