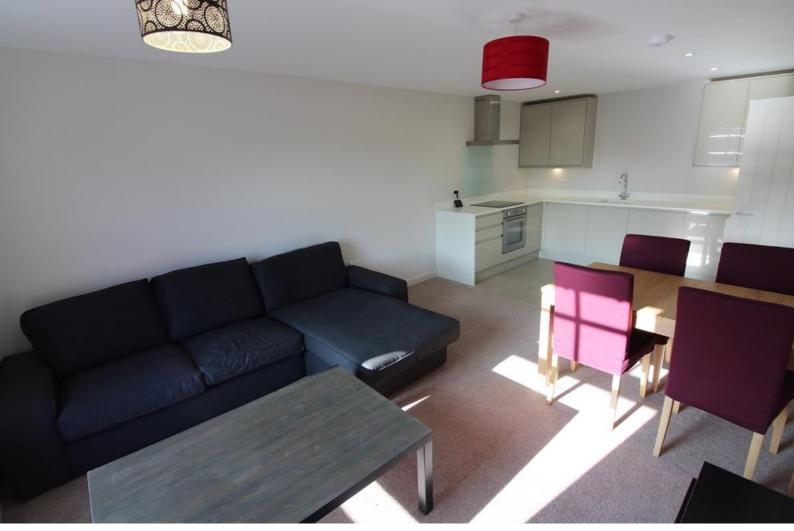

### Property description

Martin & Co are delighted to offer this executive one bedroom apartment in the heart of Caversham centre. The property benefits from large living/kitchen area, double bedroom, large bathroom and off road parking. The property is only a short walk to Reading train station. Available 4th November, furnished.

#### Kitchen/Living Room (21'4" x 12'2")

Kitchen fitted to a very high standard, a wide range of white eye and base level storage units with rolled edge work surfaces, integrated oven, four ring electric hob with extractor hood over, fridge/freezer, washer/dryer, dishwasher and tiled floor. Large open plan living space, front aspect window, carpet and under floor heating.