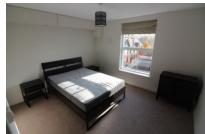

#### Bedroom (11'11" x 10'11")

Front aspect windows, double wardrobe, carpet and under floor heating.