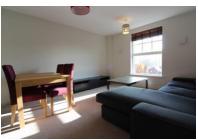

#### Kitchen/Living Room (21'4" x 12'2")

Kitchen fitted to a very high standard, a wide range of white eye and base level storage units with rolled edge work surfaces, integrated oven, four ring electric hob with extractor hood over, fridge/freezer, washer/dryer, dishwasher and tiled floor. Large open plan living space, front aspect window, carpet and under floor heating.