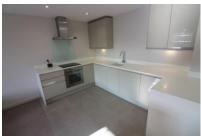

#### Kitchen/Living Room (21'4" x 12'2")

Kitchen fitted to a very high standard, a wide range of white eye and base level storage units with rolled edge work surfaces, integrated oven, four ring electric hob with extractor hood over, fridge/freezer, washer/dryer, dishwasher and tiled floor. Large open plan living space, front aspect window, carpet and under floor heating.