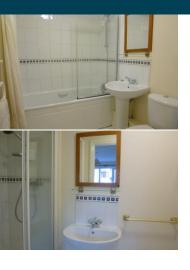

BEDROOM ONE 11' 5" x 9' 10" (3.48m x 3m) Side aspect window, radiator, carpet and door to the en-suite.

EN-SUITE Enclosed shower cubicle, wash hand basin, low-level WC, hall heater and tiled floor.

BEDROOM TWO 9' 10" x 9' 1" (3m x 2.77m) Side aspect window, carpet and radiator.

BATHROOM Bath with shower over, wash hand basin, low-level WC, towel radiator, wall heater and tiled floor.

OUTSIDE To the rear of the property there is a secure gated parking area with allocated parking for one car.