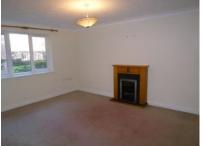

Available now, unfurnished.

HALL Security access phone, airing cupboard, carpet and radiator.

LOUNGE/DINING ROOM 11' 4" x 14' 9" (3.45m x 4.5m) Side aspect window, feature fireplace, carpet and radiator.