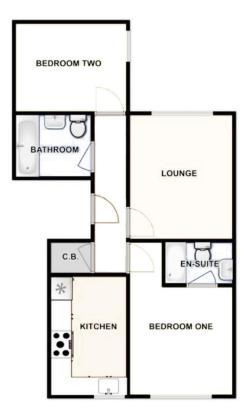

Available now, unfurnished.

HALL Security access phone, airing cupboard, carpet and radiator.

LOUNGE/DINING ROOM 11' 4" x 14' 9" (3.45m x 4.5m) Side aspect window, feature fireplace, carpet and radiator.

KITCHEN 9' 11" x 7' 5" (3.02m x 2.26m) Side aspect window, a range of eye and base level storage units with rolled edge work surfaces, integrated oven, four ring electric hob with extractor hood over, stainless steel sink unit, fridge/freezer, washing machine and tiled floor

BEDROOM ONE 11' 5" x 9' 10" (3.48m x 3m) Side aspect window, radiator, carpet and door to the en-suite.

EN-SUITE Enclosed shower cubicle, wash hand basin, low-level WC, hall heater and tiled floor.

BEDROOM TWO 9' 10" x 9' 1" (3m x 2.77m) Side aspect window, carpet and radiator.

BATHROOM Bath with shower over, wash hand basin, low-level WC, towel radiator, wall heater and tiled floor.

OUTSIDE To the rear of the property there is a secure gated parking area with allocated parking for one car.