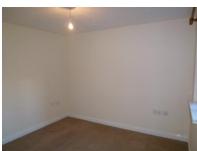

Available now, unfurnished.

HALL Security access phone, airing cupboard, carpet and radiator.

LOUNGE/DINING ROOM 11' 4" x 14' 9" (3.45m x 4.5m) Side aspect window, feature fireplace, carpet and radiator.