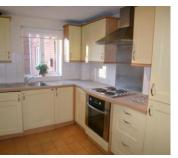

KITCHEN 9' 11" x 7' 5" (3.02m x 2.26m) Side aspect window, a range of eye and base level storage units with rolled edge work surfaces, integrated oven, four ring electric hob with extractor hood over, stainless steel sink unit, fridge/freezer, washing machine and tiled floor