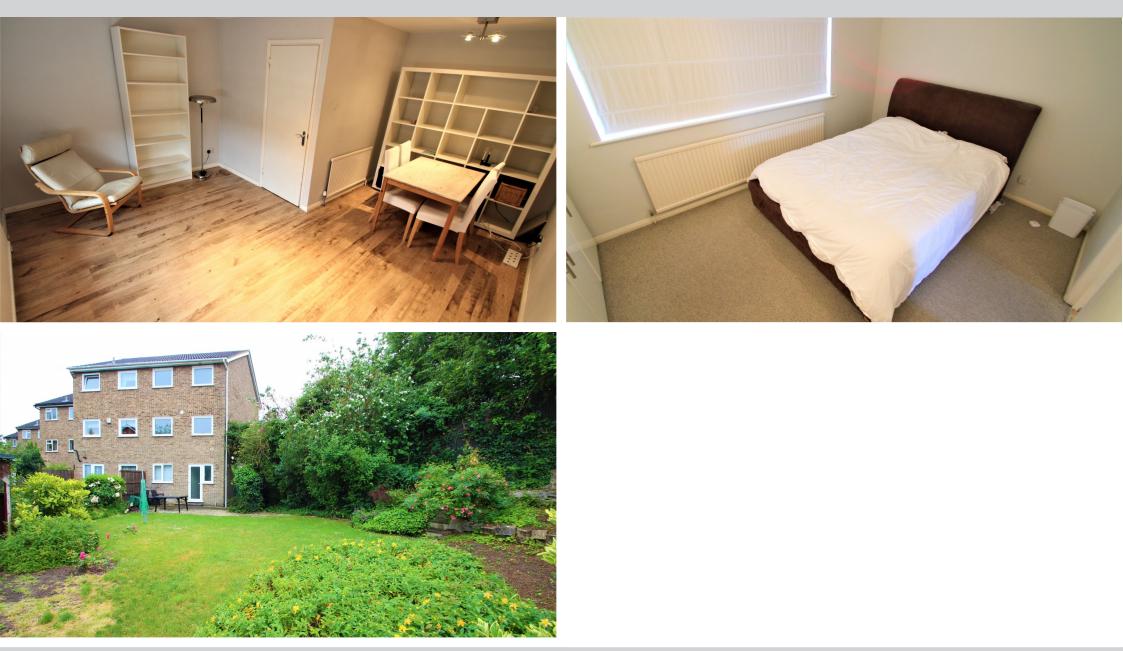

On The Ground Floor This Property Boasts A Large Light And Airy Entrance Hallway, Downstairs Cloakroom, Downstairs Utility Room With Shower And Door Leading To Rear Garden, Bedroom 3, Door Leading To Garage And Stairs Providing Access To First Floor Which A Large Kitchen And Living Room. The Second Floor Has Bedroom 1 And Bedroom 2 Aswell As A Family Bathroom With Contempary Bathroom Suite.

The Property Has A Large Landscaped Garden To Rear And Has Parking For 2 Cars To The Front.

No Onward Chain.