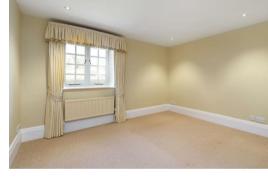

The house comprises the large sitting and dining room with gas stove and double doors opening onto the south facing terrace. The kitchen has a good range of wall and base units and range oven. The master bedroom is a large double bedroom with en suite bath and shower room. Bedrooms 2 and 3 are both double rooms as well and there is a generous family bathroom.