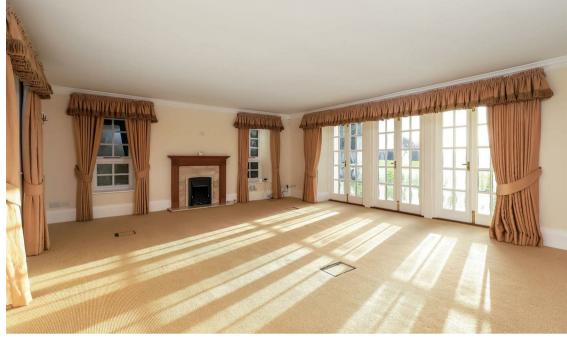

The house comprises the large sitting and dining room with gas stove and double doors opening onto the south facing terrace. The kitchen has a good range of wall and base units and range oven. The master bedroom is a large double bedroom with en suite bath and shower room. Bedrooms 2 and 3 are both double rooms as well and there is a generous family bathroom.

There is a large, south facing garden laid to lawn with pretty flower borders. Accessed from the sitting room and hallway there is a very nice terrace area over looking the garden and views. Without doubt one of the main attractions of this house are the