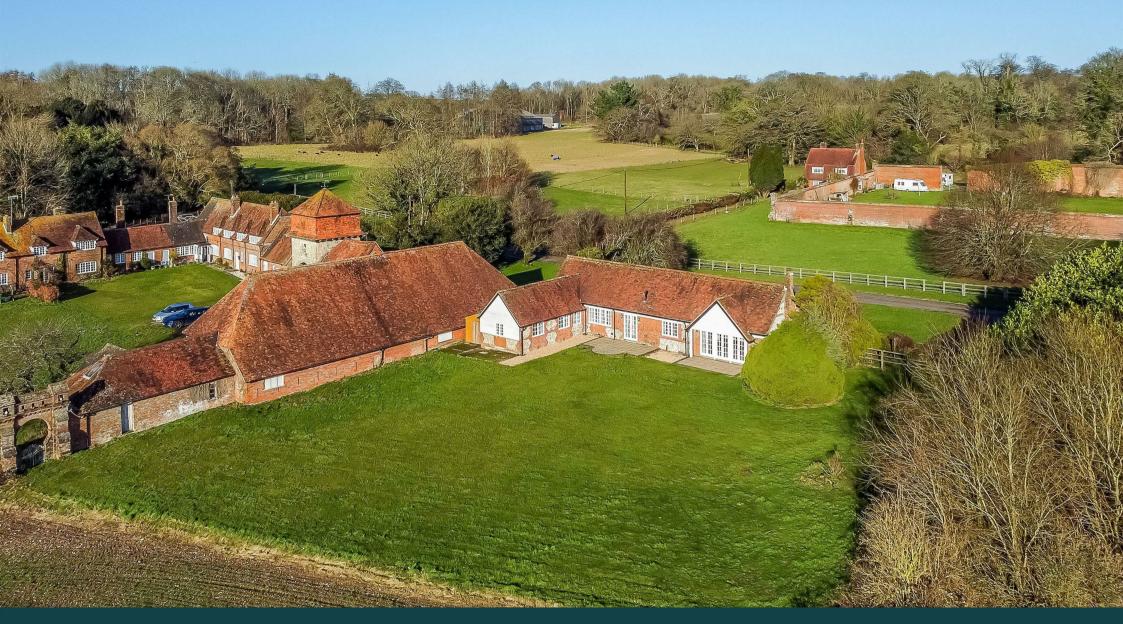

## Old Estate Office

Longwood, Owslebury, Winchester, Hampshire, SO21 1LB

A detached single storey 3-bedroom cottage, situated on the popular Longwood Estate with far reaching rural views. The property is set within an idyllic rural location and is also close to Winchester.

## THE PROPERTY

Old Estate Office is a charming Grade II listed detached property, well presented and provides generous accommodation. Situated on a quiet rural estate, the cottage boasts exceptional and uninterrupted views across the fields beyond. The private south-west facing garden is a perfect spot for long summer evenings and beautiful sunsets.

stunning, far reaching rural views across the Estate, from the garden. Private driveway

ADDITIONAL INFORMATION
Services
Private water and drainage £30 per month
Water supplied from bore hole
Oil central heating
Mains electricity
Superfast rural broadband available
Mobile coverage limited without booster