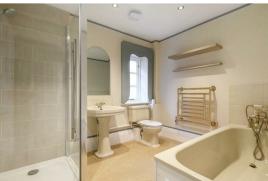

The house comprises the large sitting and dining room with gas stove and double doors opening onto the south facing terrace. The kitchen has a good range of wall and base units and range oven. The master bedroom is a large double bedroom with en suite bath and shower room. Bedrooms 2 and 3 are both double rooms as well and there is a generous family bathroom.