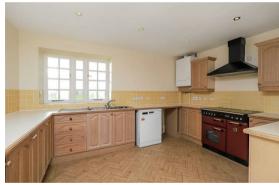

The house comprises the large sitting and dining room with gas stove and double doors opening onto the south facing terrace. The kitchen has a good range of wall and base units and range oven. The master bedroom is a large double bedroom with en suite bath and shower room. Bedrooms 2 and 3 are both double rooms as well and there is a generous family bathroom.