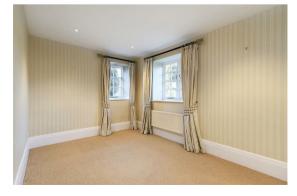

The house comprises the large sitting and dining room with gas stove and double doors opening onto the south facing terrace. The kitchen has a good range of wall and base units and range oven. The master bedroom is a large double bedroom with en suite bath and shower room. Bedrooms 2 and 3 are both double rooms as well and there is a generous family bathroom.