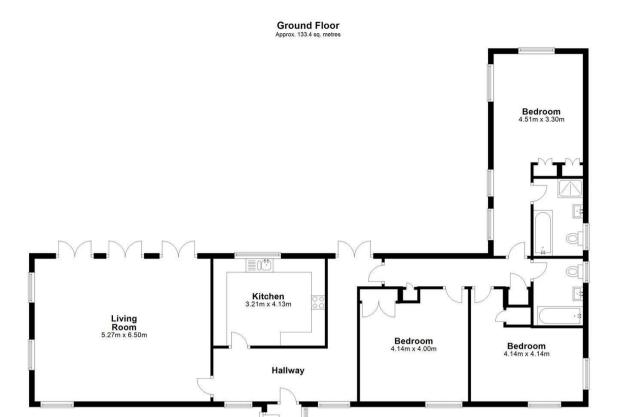

## Old Estate Office

Longwood, Owslebury, Winchester, Hampshire, SO21 1LB

A detached single storey 3-bedroom cottage, situated on the popular Longwood Estate with far reaching rural views. The property is set within an idyllic rural location and is also close to Winchester.

The house comprises the large sitting and dining room with gas stove and double doors opening onto the south facing terrace. The kitchen has a good range of wall and base units and range oven. The master bedroom is a large double bedroom with en suite bath and shower room. Bedrooms 2 and 3 are both double rooms as well and there is a generous family bathroom.