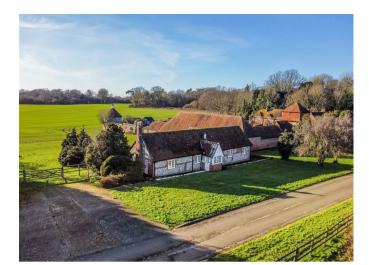

## THE PROPERTY

Old Estate Office is a charming Grade II listed detached property, well presented and provides generous accommodation. Situated on a quiet rural estate, the cottage boasts exceptional and uninterrupted views across the fields beyond. The private south-west facing garden is a perfect spot for long summer evenings and beautiful sunsets.

There is a large, south facing garden laid to lawn with pretty flower borders. Accessed from the sitting room and hallway there is a very nice terrace area over looking the garden and views. Without doubt one of the main attractions of this house are the

stunning, far reaching rural views across the Estate, from the garden. Private driveway

ADDITIONAL INFORMATION
Services
Private water and drainage £30 per month
Water supplied from bore hole
Oil central heating
Mains electricity
Superfast rural broadband available
Mobile coverage limited without booster