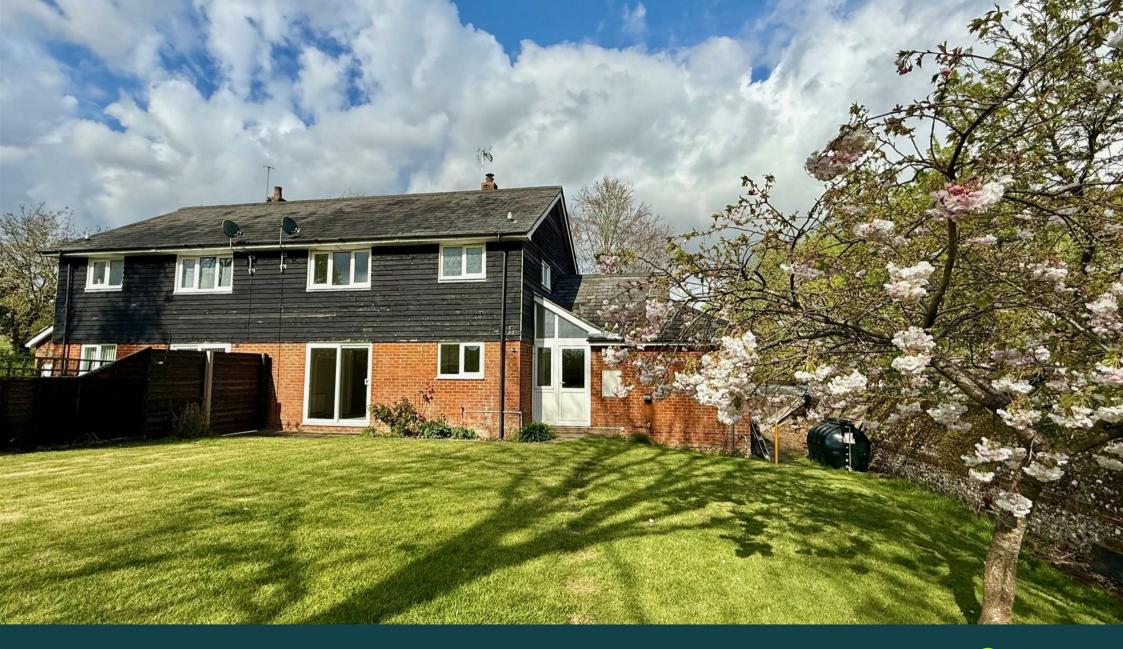

## Brick Kiln Lane, Alton, Hampshire, GU34 1SP

A delightful and modern 3 bedroom semi-detached house on the edge of Alton, overlooking farmland

Alton 0.5 miles | Basingstoke 12 miles | Winchester 17 miles | London Waterloo from Basingstoke Station 50 minutes | Mileages and times approximate

### THE PROPERTY

A well presented and spacious semi detached property with private garden and beautiful views across the fields beyond.

The property briefly comprises open plan living accommodation with a modern kitchen complete with oven, hob and dishwasher, dining room with French doors to the garden, and a large living area with a woodburning stove. Downstairs also benefits from a WC, understairs storage, utility room and access to the garage.

Upstairs are two double bedrooms, one good sized single bedrooms, all with built in storage, the bathroom with a shower over the bath, as well as an airing cupboard.

Outside is plenty of parking to the front, and a peaceful and sunny garden to the rear.