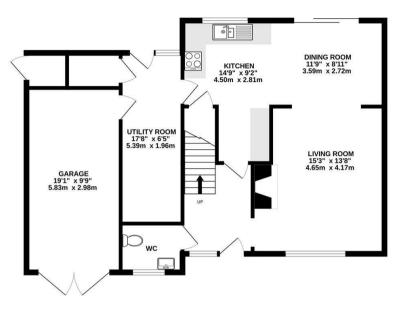

#### GROUND FLOOR 865 sq.ft. (80.3 sq.m.) approx.

TOTAL FLOOR AREA: 1369 sq.ft. (127.2 sq.m.) approx. Whilst every attempt has been made to ensure the accuracy of the floorplan contained here, measurements of doors, windows, comes and any other items are approximate and no responsibility is taken for any error, omission or mis-statement. This plan is for illustrative purposes only and should be used as such by any prospective purchaser. The services, systems and appliances shown have not been tested and no guarantee as to their operability or efficiency can be given. Made with Metropix e2025

#### 1ST FLOOR 505 sq.ft. (46.9 sq.m.) approx.