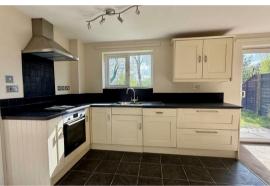

### THE PROPERTY

A well presented and spacious semi detached property with private garden and beautiful views across the fields beyond.

The property briefly comprises open plan living accommodation with a modern kitchen complete with oven, hob and dishwasher, dining room with French doors to the garden, and a large living area with a woodburning stove. Downstairs also benefits from a WC, understairs storage, utility room and access to the garage.