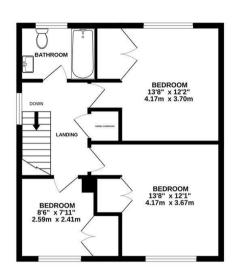

#### GROUND FLOOR 865 sq.ft. (80.3 sq.m.) approx.

TOTAL FLOOR AREA: 1369 sq.ft. (127.2 sq.m.) approx. Whilst every attempt has been made to ensure the accuracy of the floorplan contained here, measurements of doors, windows, comes and any other items are approximate and no responsibility is taken for any error, omission or mis-statement. This plan is for illustrative purposes only and should be used as such by any prospective purchaser. The services, systems and appliances shown have not been tested and no guarantee as to their operability or efficiency can be given. Made with Metropix e2025

#### 1ST FLOOR 505 sq.ft. (46.9 sq.m.) approx.