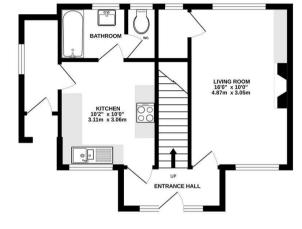

GROUND FLOOR 448 sq.ft. (41.7 sq.m.) approx.

1ST FLOOR 355 sq.ft. (33.0 sq.m.) approx.