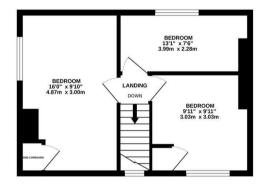

GROUND FLOOR 448 sq.ft. (41.7 sq.m.) approx.

1ST FLOOR 355 sq.ft. (33.0 sq.m.) approx.