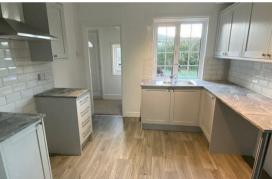

The cottage sits within a generous Total deposit £1,615 garden and features a fitted kitchen, living room, utility room with plumbing for a dishwasher and Pets: downstairs bathroom.

Upstairs there are three good sized bedrooms, all of which have good rural views, high ceilings and feature fireplaces.