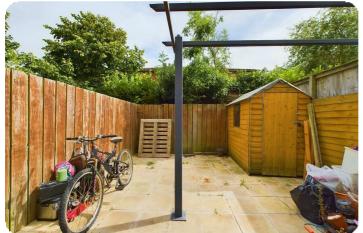

#### Garden:

To the rear of the property is a enclosed paved garden area with gazebo and a shed.