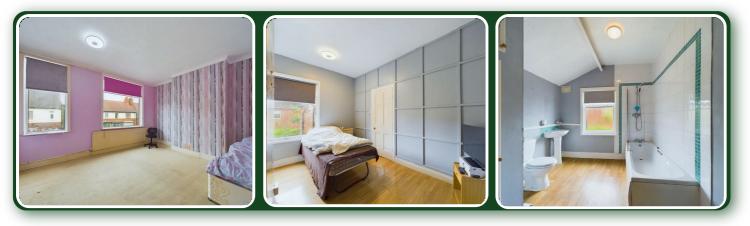

### **Bedroom:**

 $14'4" \times 12'4"$  (4.37m × 3.77m) A spacious front facing double room, two upvc double glazed windows and central heating radiator.

## **Bedroom:**

12'4" x 8'6" (3.78m x 2.60m)

A rear facing double room, upvc double glazed window and central heating radiator.

### 10'11" x 8'8" (3.34m x 2.65m)

Comprises, bath with plumbed in shower over, wc and wash hand basin. Part wall tiled, built in storage cupboard housing gas boiler, upvc double glazed window and central heating radiator.

#### 13'2" x 12'0" (4.02m x 3.68m)

A spacious front facing double room, upvc double glazed window and central heating radiator.

## **Bedroom:**

 $12'0" \times 7'2"$  (3.66m x 2.19m) A rear facing double room, upvc double glazed window and central heating radiator.