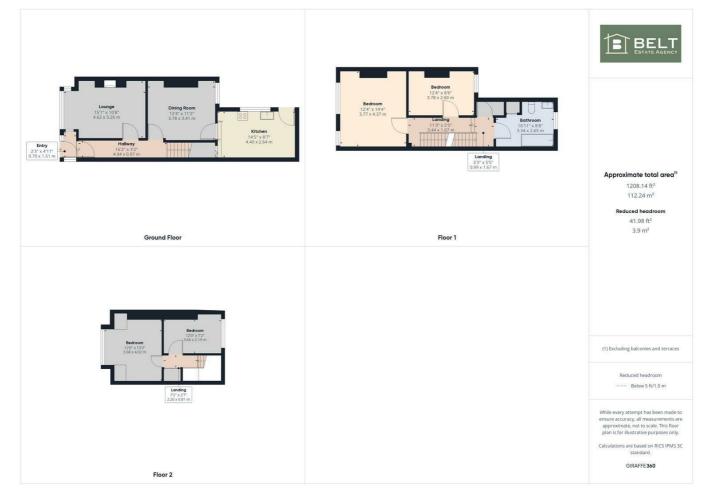

The property comprises: Ground floor: lounge, dining room and kitchen. First floor: two double bedrooms, separate wc and bathroom. Second floor: two further double bedrooms. Exterior: enclosed garden. Upvc double glazed window and gas central heating. No ongoing chain.

## Entrance:

Upvc double glazed door into outer porch, tiled floor. Door into inner hall, central heating radiator.

## Lounge:

15'1" x 10'8" (4.62m x 3.26m) A front facing room, gas fire with wood surround, upvc double glazed bay window and central heating radiator.

## **Dining room:**

12'4" × 11'2" (3.78m × 3.41m) A rear facing room, upvc double glazed window and central heating radiator.

## Kitchen:

#### 14'5" x 8'7" (4.40m x 2.64m)

Fitted with a range of base and wall units, one and a half sink unit, electric oven, gas hob and part wall tiled. Plumbing for washing machine, understairs storage cupboard, upvc double glazed window and upvc double glazed door onto the garden.

### **First floor:**

Central heating radiator.

### **Bedroom:**

 $14'4" \times 12'4"$  (4.37m × 3.77m) A spacious front facing double room, two upvc double glazed windows and central heating radiator.

## **Bedroom:**

12'4" x 8'6" (3.78m x 2.60m)

A rear facing double room, upvc double glazed window and central heating radiator.

## Wc:

Wc, wash hand basin and upvc double glazed window.

#### **Bathroom:**

### 10'11" x 8'8" (3.34m x 2.65m)

Comprises, bath with plumbed in shower over, wc and wash hand basin. Part wall tiled, built in storage cupboard housing gas boiler, upvc double glazed window and central heating radiator.

## Second floor:

Velux window and built in storage cupboard.

#### **Bedroom:**

#### 13'2" x 12'0" (4.02m x 3.68m)

A spacious front facing double room, upvc double glazed window and central heating radiator.

## **Bedroom:**

 $12'0" \times 7'2"$  (3.66m x 2.19m) A rear facing double room, upvc double glazed window and central heating radiator.

#### **Floor Plan**