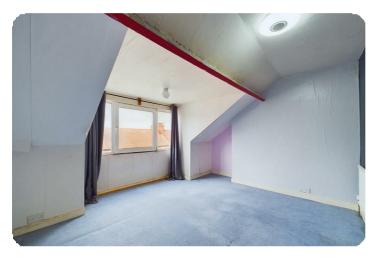

## Second floor:

Velux window and built in storage cupboard.

#### **Bedroom:**

#### 13'2" x 12'0" (4.02m x 3.68m)

A spacious front facing double room, upvc double glazed window and central heating radiator.