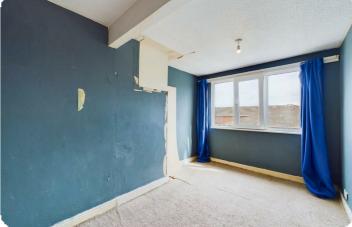

### **Bedroom:**

 $14'4" \times 12'4"$  (4.37m × 3.77m) A spacious front facing double room, two upvc double glazed windows and central heating radiator.

## **Bedroom:**

12'4" x 8'6" (3.78m x 2.60m)

A rear facing double room, upvc double glazed window and central heating radiator.