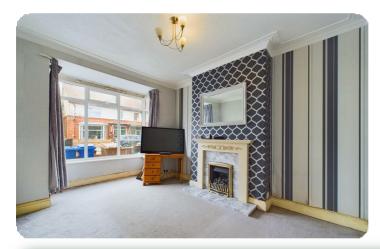

## Lounge:

15'1" x 10'8" (4.62m x 3.26m) A front facing room, gas fire with wood surround, upvc double glazed bay window and central heating radiator.