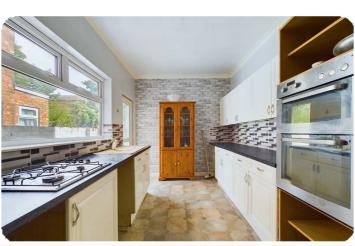

## Kitchen:

#### 14'5" x 8'7" (4.40m x 2.64m)

Fitted with a range of base and wall units, one and a half sink unit, electric oven, gas hob and part wall tiled. Plumbing for washing machine, understairs storage cupboard, upvc double glazed window and upvc double glazed door onto the garden.