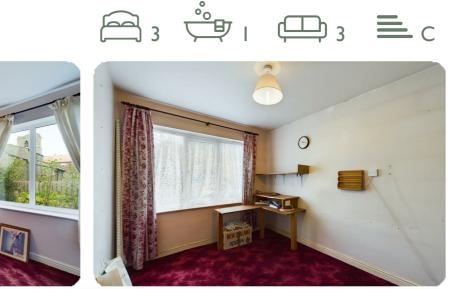

#### **Bedroom:**

16'5" x 9'9" (5.02m x 2.98m)

A front facing double room, built in storage cupboard, two upvc double glazed windows and central heating radiator.

## **Bedroom:**

 $10'2" \times 8'2"$  (3.11m x 2.50m) A rear facing double room, upvc double glazed window and central heating radiator.

#### **Bedroom:**

10'2" x 7'10" (3.11m x 2.39m) A rear facing double room, upvc double glazed window and central heating radiator.