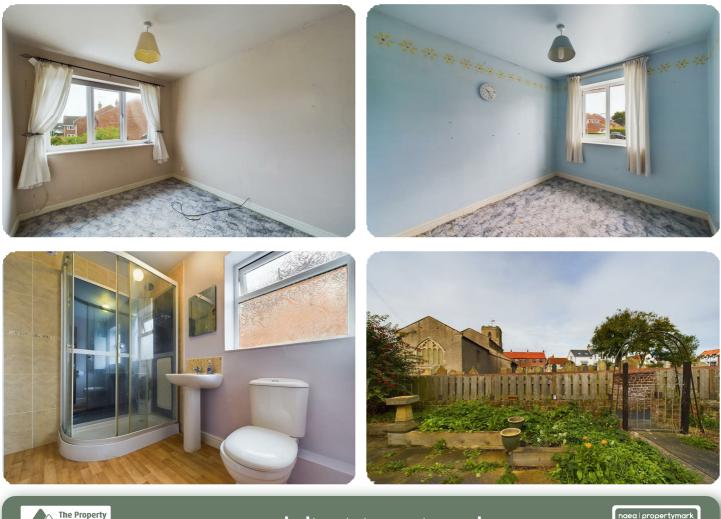

#### **Entrance:**

Upvc double glazed side door into inner hall, built in storage cupboard and central heating radiator.

#### Wc:

4'4" x 4'3" (1.33m x 1.32m)

Wc, wash hand basin, tiled floor and upvc double glazed window.

## Lounge:

16'6" x 12'4" (5.04m x 3.76m) A front facing room, gas fire with brick surround, two upvc double glazed windows and central heating radiator.

#### Kitchen:

10'2" x 7'10" (3.10m x 2.39m)

Fitted with a range of base and wall units, stainless steel one and a half sink unit, electric double oven, gas hob with extractor over. Part wall tiled, plumbing for washing machine and upvc double glazed door into:

#### Upvc conservatory:

 $8'3" \times 7'11" (2.52m \times 2.42)$ Over looking the garden and courtesy door into the garage.

#### **Exterior:**

(Access to the front of the property via St. Michael Walk.) To the front of the property is a fenced enclosed garden area, paved with borders of shrubs and bushes. Pathway leading to the side entrance. To the rear of the property is a further garden area and block paved driveway and access to the garage.