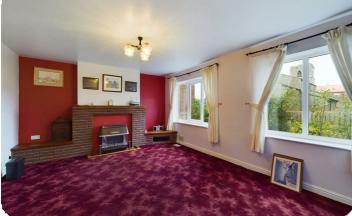

## Lounge:

16'6" x 12'4" (5.04m x 3.76m) A front facing room, gas fire with brick surround, two upvc double glazed windows and central heating radiator.