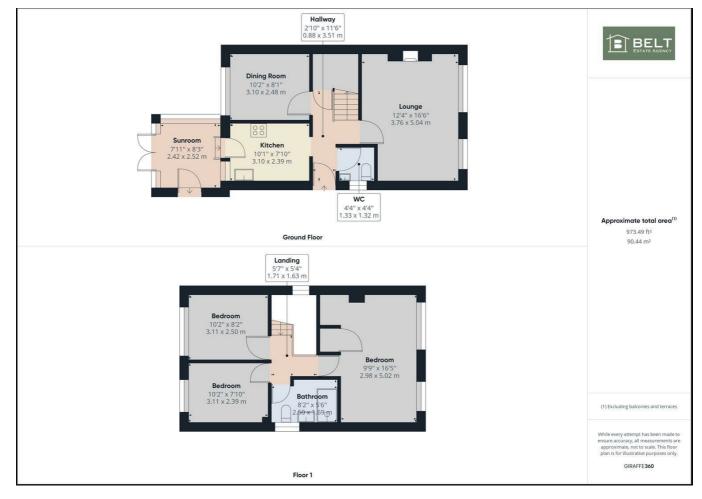

The property comprises: Ground floor: wc, lounge, dining room, kitchen and upvc conservatory. First floor: three double bedrooms and bathroom. Exterior: private driveway, garage and gardens. Upvc double glazing and gas central heating. No ongoing chain.

## Lounge:

16'6" x 12'4" (5.04m x 3.76m) A front facing room, gas fire with brick surround, two upvc double glazed windows and central heating radiator.

## **Dining room:**

10'2" x 8'1" (3.10m x 2.48m) A rear facing room, upvc double glazed window and central heating radiator.

#### Kitchen:

10'2" x 7'10" (3.10m x 2.39m)

Fitted with a range of base and wall units, stainless steel one and a half sink unit, electric double oven, gas hob with extractor over. Part wall tiled, plumbing for washing machine and upvc double glazed door into:

#### Upvc conservatory:

 $8'3" \times 7'11" (2.52m \times 2.42)$ Over looking the garden and courtesy door into the garage.

#### **Bedroom:**

16'5" x 9'9" (5.02m x 2.98m)

A front facing double room, built in storage cupboard, two upvc double glazed windows and central heating radiator.

## **Bedroom:**

 $10'2" \times 8'2"$  (3.11m x 2.50m) A rear facing double room, upvc double glazed window and central heating radiator.

#### **Bedroom:**

10'2" x 7'10" (3.11m x 2.39m) A rear facing double room, upvc double glazed window and central heating radiator.

#### 8'2" × 5'6" (2.50m × 1.69m)

Comprises shower cubicle with plumbed in shower above, wc and wash hand basin. Part wall tiled, stainless steel ladder radiator and upvc double glazed window.

#### **Floor Plan**