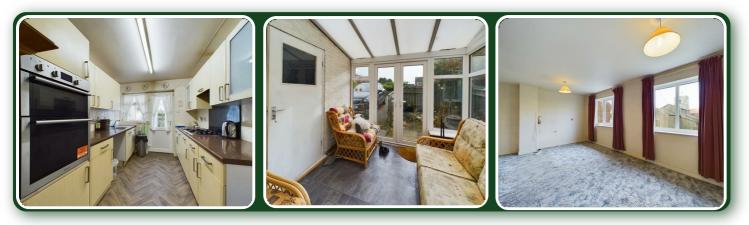

#### Kitchen:

10'2" x 7'10" (3.10m x 2.39m)

Fitted with a range of base and wall units, stainless steel one and a half sink unit, electric double oven, gas hob with extractor over. Part wall tiled, plumbing for washing machine and upvc double glazed door into:

#### Upvc conservatory:

 $8'3" \times 7'11" (2.52m \times 2.42)$ Over looking the garden and courtesy door into the garage.