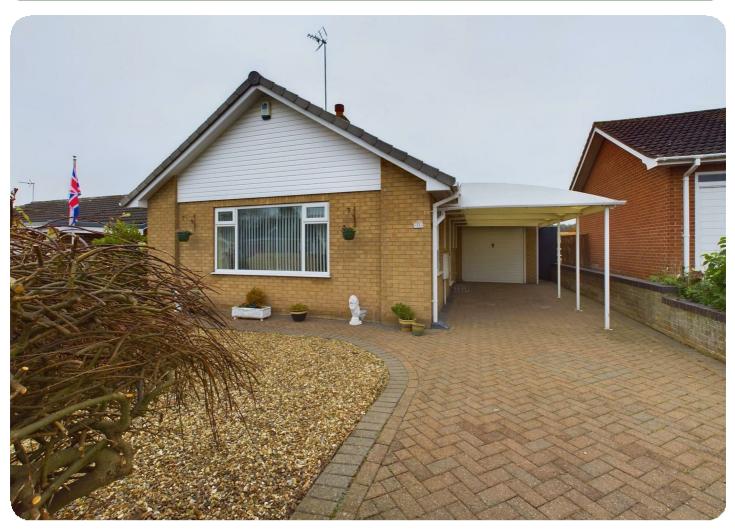

# Price Guide £249,950

Welcome to this detached bungalow located on Mordacks Road in the sought-after area of Bridlington. This well-maintained property boasts a prime location just off Martongate, providing easy access access to a range of amenities including a library, an inn/restaurant, a supermarket, and bus service routes, ensuring that everything you need is within easy reach.

The property comprises: kitchen, spacious lounge/diner, two double bedrooms, upvc conservatory and bathroom. Exterior: private driveway with ample parking, carport, gardens and garage. Upvc double glazing and gas central heating heating.

#### **Exterior:**

To the front of the property is a walled pebbled garden. To the side elevation is a private block paved driveway with ample parking and car port.

Telephone: 01262 672253