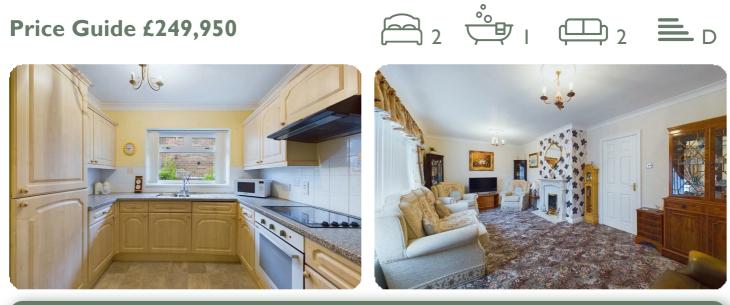

# Price Guide £249,950

Welcome to this detached bungalow located on Mordacks Road in the sought-after area of Bridlington. This well-maintained property boasts a prime location just off Martongate, providing easy access access to a range of amenities including a library, an inn/restaurant, a supermarket, and bus service routes, ensuring that everything you need is within easy reach.

# Kitchen:

# 9'3" x 7'9" (2.83m x 2.37m)

Fitted with a range of base and wall units, stainless steel one and a half sink unit, electric oven and hob with extractor. Integrated fridge/freezer, part wall tiled, upvc double glazed window and central heating radiator.

# Lounge/diner:

20'2" x 11'10" (6.17m x 3.63m) A spacious front facing room, gas fire with marble inset and wood surround. Two upvc double glazed windows and two central heating radiators.