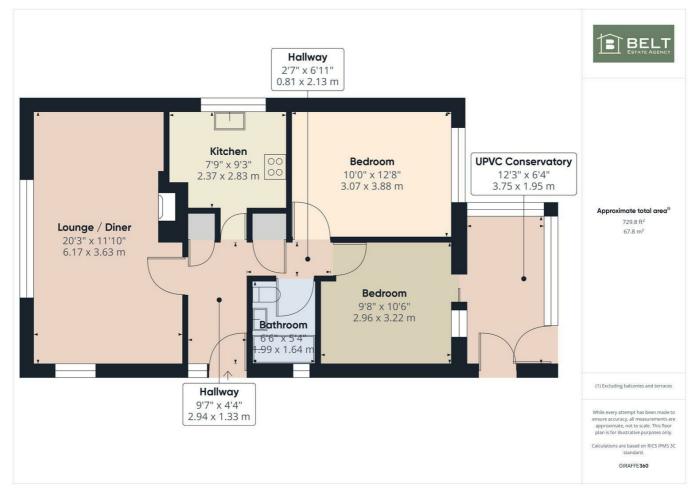

# **Floor Plan**

The property comprises: kitchen, spacious lounge/diner, two double bedrooms, upvc conservatory and bathroom. Exterior: private driveway with ample parking, carport, gardens and garage. Upvc double glazing and gas central heating heating.

# **Entrance:**

Upvc double glazed door into inner hall, two built in storage cupboards and central heating radiator.

# 9'3" x 7'9" (2.83m x 2.37m)

Fitted with a range of base and wall units, stainless steel one and a half sink unit, electric oven and hob with extractor. Integrated fridge/freezer, part wall tiled, upvc double glazed window and central heating radiator.

# Lounge/diner:

20'2" x 11'10" (6.17m x 3.63m) A spacious front facing room, gas fire with marble inset and wood surround. Two upvc double glazed windows and two central heating radiators.

# 12'8" x 10'0" (3.88m x 3.07m)

A rear facing double room, built in wardrobes and cupboards. Upvc double glazed window and central heating radiator.

#### 10'6" x 9'8" (3.22m x 2.96m)

A rear facing double room, central heating radiator and upvc double glazed patio doors into the conservatory.

#### 12'3" x 6'4" (3.75m x 1.95m)

Central heating radiator, upvc double glazed door into the garage and upvc double glazed door onto the garden.

# 6'6" x 5'4" (1.99m x 1.64m)

Comprises bath with plumbed in shower over, wc and wash hand basin. Full wall tiled, extractor, shaver socket, upvc double glazed window and central heating radiator.

#### **Exterior:**

To the front of the property is a walled pebbled garden. To the side elevation is a private block paved driveway with ample parking and car port.

Telephone: 01262 672253

# Garden:

To the rear of the property is a private enclosed garden. Mainly paved with borders of hedges, shrubs and bushes. A timber built shed.

# Garage:

Up and over door, power, lighting, plumbing for washing machine and gas combi boiler.