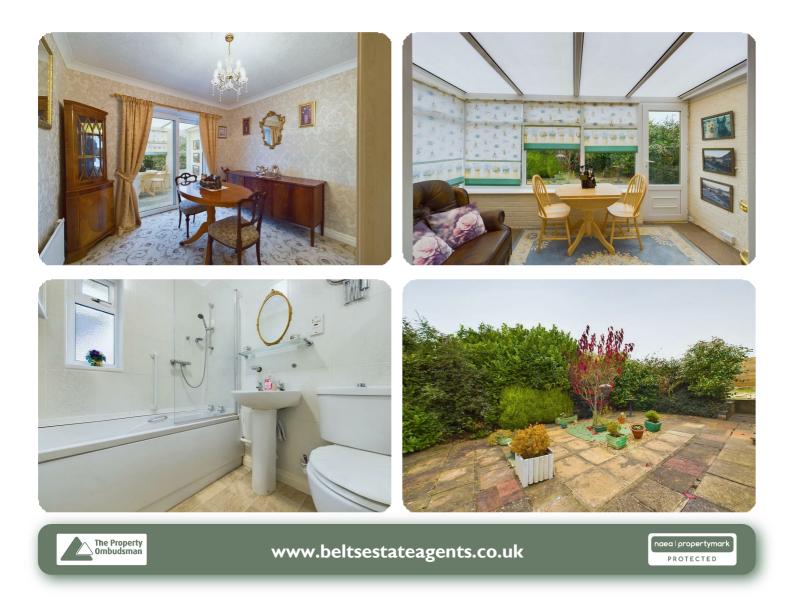

#### Upvc conservatory:

#### 12'3" x 6'4" (3.75m x 1.95m)

Central heating radiator, upvc double glazed door into the garage and upvc double glazed door onto the garden.

#### **Bathroom:**

# 6'6" x 5'4" (1.99m x 1.64m)

Comprises bath with plumbed in shower over, wc and wash hand basin. Full wall tiled, extractor, shaver socket, upvc double glazed window and central heating radiator.

# Garden:

To the rear of the property is a private enclosed garden. Mainly paved with borders of hedges, shrubs and bushes. A timber built shed.