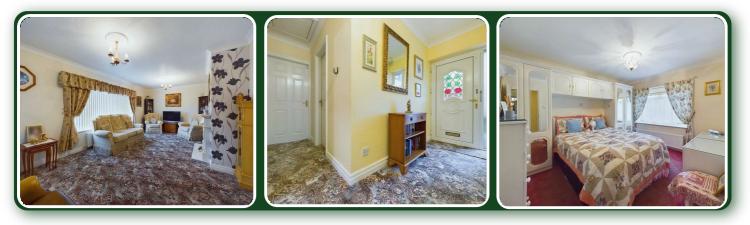

# Lounge/diner:

20'2" x 11'10" (6.17m x 3.63m) A spacious front facing room, gas fire with marble inset and wood surround. Two upvc double glazed windows and two central heating radiators.

# **Bedroom:**

# 12'8" x 10'0" (3.88m x 3.07m)

A rear facing double room, built in wardrobes and cupboards. Upvc double glazed window and central heating radiator.

#### **Bedroom:**

#### 10'6" x 9'8" (3.22m x 2.96m)

A rear facing double room, central heating radiator and upvc double glazed patio doors into the conservatory.