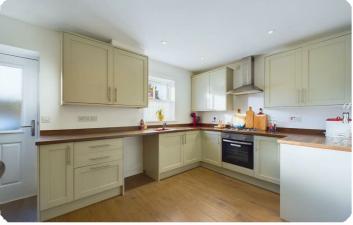

#### **Kitchen/diner:**

15'3" x 13'9" (4.65m x 4.20m)

Fitted with a range of modern base and wall units, stainless steel sink unit, electric oven, gas hob with stainless steel extractor over. Gas combi boiler, plumbing for washing machine, upvc sash window, central heating radiator and composite door onto the rear garden.