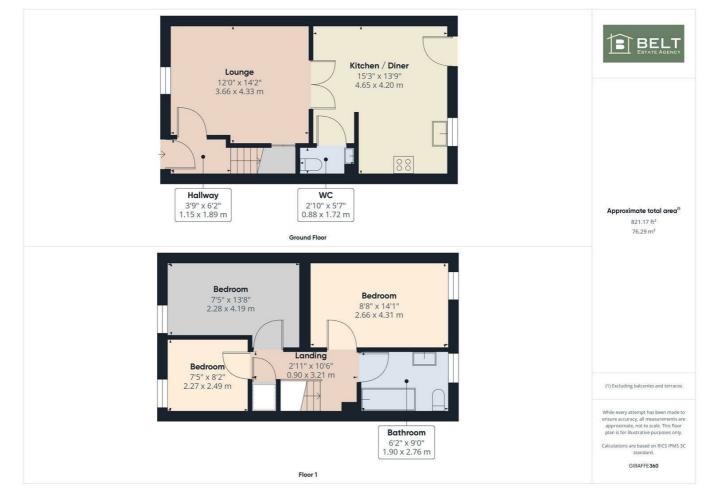

#### **Floor Plan**

#### 14'2" x 12'0" (4.33m x 3.66m)

A spacious front facing room, understairs storage cupboard, upvc sash window, central heating radiator and double doors into:

#### **Kitchen/diner:**

15'3" x 13'9" (4.65m x 4.20m)

Fitted with a range of modern base and wall units, stainless steel sink unit, electric oven, gas hob with stainless steel extractor over. Gas combi boiler, plumbing for washing machine, upvc sash window, central heating radiator and composite door onto the rear garden.

#### Wc:

5'7" x 2'10" (1.72m x 0.88m)

Wc, wash hand basin with vanity unit, extractor and central heating radiator.

#### **Bedroom:**

 $14'1" \times 8'8"$  (4.31m x 2.66m) A rear facing double room, upvc sash window and central heating radiator.

#### **Bedroom:**

A front facing double room, upvc sash window and central heating radiator.

#### **Bedroom:**

A front facing single room, upvc sash window and central heating radiator.

#### 9'0" x 6'2" (2.76m x 1.90m)

Comprises a modern suite, "P" shaped bath with plumbed in shower over, wc and wash hand basin with vanity unit. Extractor, wall panelling, upvc sash window and chrome ladder radiator.