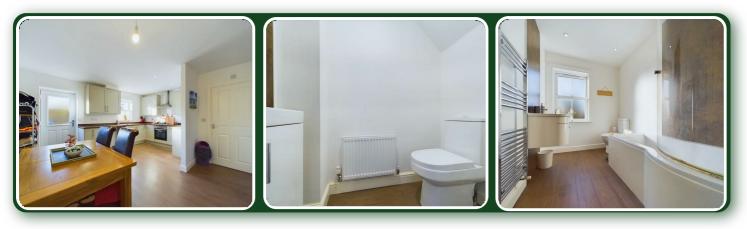

#### **Kitchen/diner:**

15'3" x 13'9" (4.65m x 4.20m)

Fitted with a range of modern base and wall units, stainless steel sink unit, electric oven, gas hob with stainless steel extractor over. Gas combi boiler, plumbing for washing machine, upvc sash window, central heating radiator and composite door onto the rear garden.

#### Wc:

5'7" x 2'10" (1.72m x 0.88m)

Wc, wash hand basin with vanity unit, extractor and central heating radiator.

#### 9'0" x 6'2" (2.76m x 1.90m)

Comprises a modern suite, "P" shaped bath with plumbed in shower over, wc and wash hand basin with vanity unit. Extractor, wall panelling, upvc sash window and chrome ladder radiator.