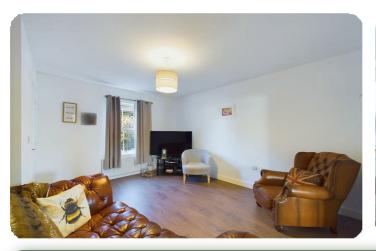

### Lounge:

#### 14'2" x 12'0" (4.33m x 3.66m)

A spacious front facing room, understairs storage cupboard, upvc sash window, central heating radiator and double doors into: