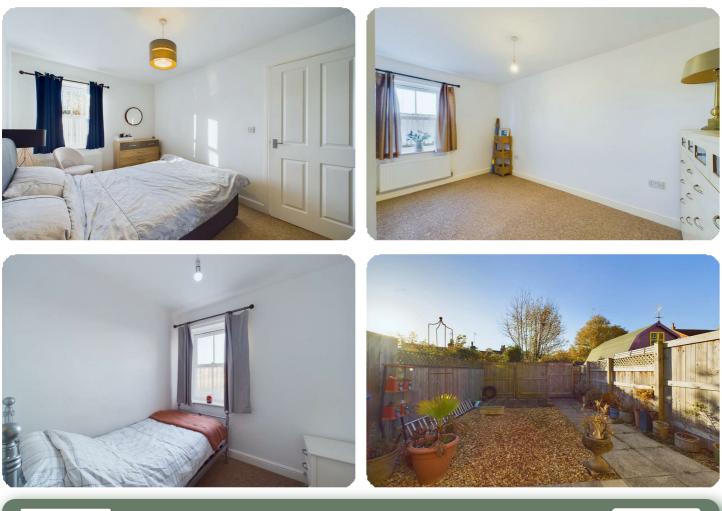

An ideal low maintenance property for a first time buyer. Must be viewed to appreciate whats on offer.

The property comprises: Ground floor: spacious lounge, modern kitchen/diner and wc. First floor: Modern bathroom and three bedrooms. Exterior: rear garden and a private parking space. Upvc double glazing and gas central heating radiator.

#### **Bedroom:**

 $14'1" \times 8'8"$  (4.31m x 2.66m) A rear facing double room, upvc sash window and central heating radiator.

#### **Bedroom:**

A front facing double room, upvc sash window and central heating radiator.

#### **Bedroom:**

A front facing single room, upvc sash window and central heating radiator.

#### Garden:

To the rear of the property is a low maintenance fenced enclosed garden, mainly paved and pebbled. Gated access to one allocated parking space.