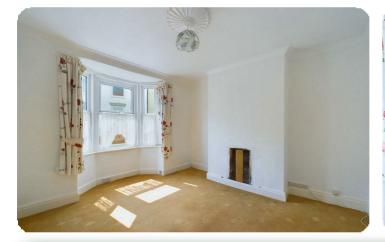

## Lounge:

 $11'2" \times 10'10"$  (3.42m  $\times$  3.31m) A front facing room, upvc double glazed bay window and central heating radiator.