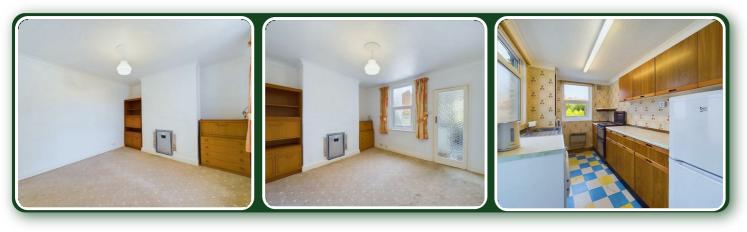

#### Kitchen:

10'6" x 6'9" (3.21m x 2.07m)

Fitted with a range of base and wall units, stainless steel sink unit, extractor, full wall tiled, gas combi boiler, plumbing for washing machine, two upvc double glazed windows, central heating radiator and upvc double glazed door onto the garden.

#### First floor:

Built in storage cupboard, central heating radiator and access to part boarded loft space.

#### **Bedroom:**

14'7" x 10'11" (4.45m x 3.33m)

A front facing double room, upvc double glazed window and central heating radiator.

#### **Bedroom:**

11'2" x 7'5" (3.41m x 2.28m)

A rear facing double room, built in wardrobes and cupboards. Upvc double glazed window and central heating radiator.