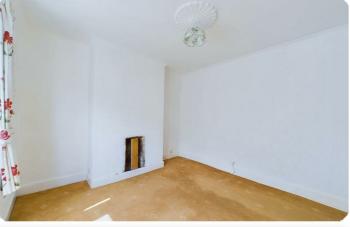

## **Dining room:**

 $\label{eq:action} \begin{array}{l} \mbox{II'8"} \times \mbox{II'2"} \mbox{(3.57m} \times \mbox{3.41m}) \\ \mbox{A rear facing room, understairs storage cupboard, upvc} \\ \mbox{double glazed window and central heating radiator.} \end{array}$ 