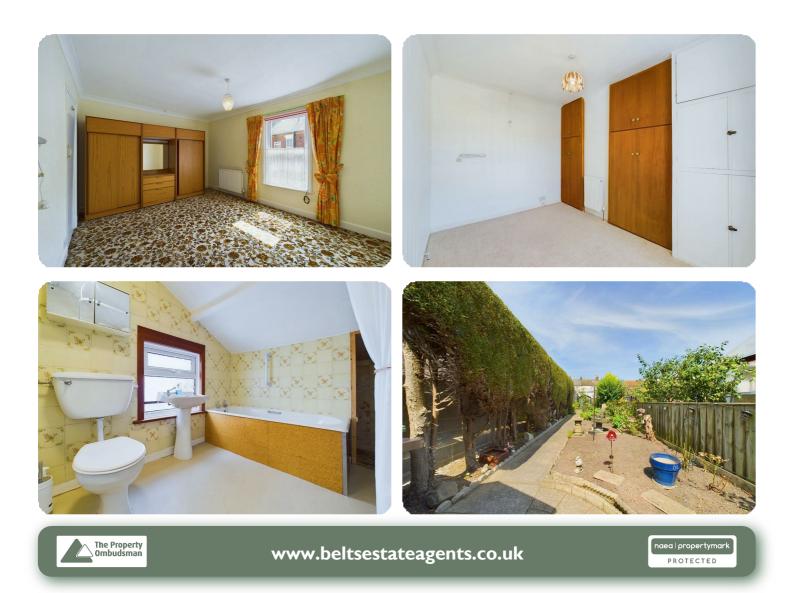

## Lounge:

 $11'2" \times 10'10"$  (3.42m  $\times$  3.31m) A front facing room, upvc double glazed bay window and central heating radiator.

#### **Bedroom:**

14'7" x 10'11" (4.45m x 3.33m)

A front facing double room, upvc double glazed window and central heating radiator.

#### **Bedroom:**

11'2" x 7'5" (3.41m x 2.28m)

A rear facing double room, built in wardrobes and cupboards. Upvc double glazed window and central heating radiator.

#### **Bathroom:**

8'4" x 6'7" (2.56m x 2.03m)

Comprises electric shower, bath, wc, wash hand basin, full wall tiled, extractor, electric radiator and upvc double glazed window.

#### Garden:

To the rear of the property is a large enclosed garden. Mainly paved with borders of hedges, shrubs and bushes. Two sheds.