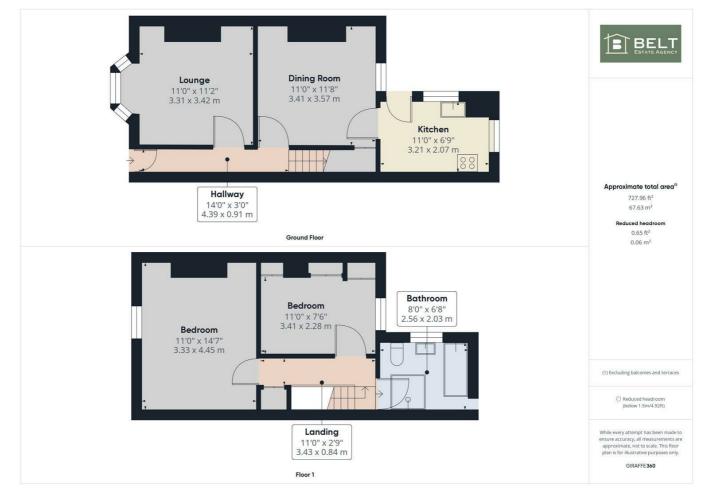

The property comprises: Ground floor: lounge, dining room and kitchen. First floor: two double bedrooms and house bathroom. Exterior: Good size rear garden gardens. Upvc double glazing and gas central heating.

## Lounge:

 $11'2" \times 10'10"$  (3.42m  $\times$  3.31m) A front facing room, upvc double glazed bay window and central heating radiator.

## **Dining room:**

 $\label{eq:action} \begin{array}{l} \mbox{II'8"} \times \mbox{II'2"} \mbox{(3.57m} \times \mbox{3.41m}) \\ \mbox{A rear facing room, understairs storage cupboard, upvc} \\ \mbox{double glazed window and central heating radiator.} \end{array}$ 

#### Kitchen:

10'6" x 6'9" (3.21m x 2.07m)

Fitted with a range of base and wall units, stainless steel sink unit, extractor, full wall tiled, gas combi boiler, plumbing for washing machine, two upvc double glazed windows, central heating radiator and upvc double glazed door onto the garden.

#### **Bedroom:**

14'7" x 10'11" (4.45m x 3.33m)

A front facing double room, upvc double glazed window and central heating radiator.

#### **Bedroom:**

11'2" x 7'5" (3.41m x 2.28m)

A rear facing double room, built in wardrobes and cupboards. Upvc double glazed window and central heating radiator.

#### **Bathroom:**

8'4" x 6'7" (2.56m x 2.03m)

Comprises electric shower, bath, wc, wash hand basin, full wall tiled, extractor, electric radiator and upvc double glazed window.