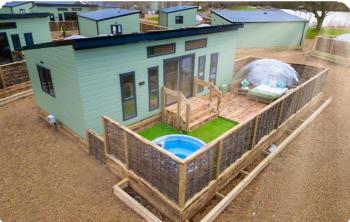

# Little Eden Country Park, Bridlington Bay Road

Carnaby, YOI5 3QG

Price £149,950

Unlock Your Retreat experience with ownership and Escape to the serene beauty of Little Eden is a picturesque Country Park in a beautiful location. This idyllic park stands on 13-acres of landscaped grounds.

Lux Oasis - £149,950 these lodges come fully furnished and featuring two cosy bedrooms, is designed for those who seek a serene escape. Enjoy the comforts of a private sauna or hot tub, an enclosed garden for peaceful relaxation, and an outdoor dome perfect for star gazing. Every element of Lux Oasis is thoughtfully crafted to provide a tranquil, rejuvenating experience. Size 25 metre squared