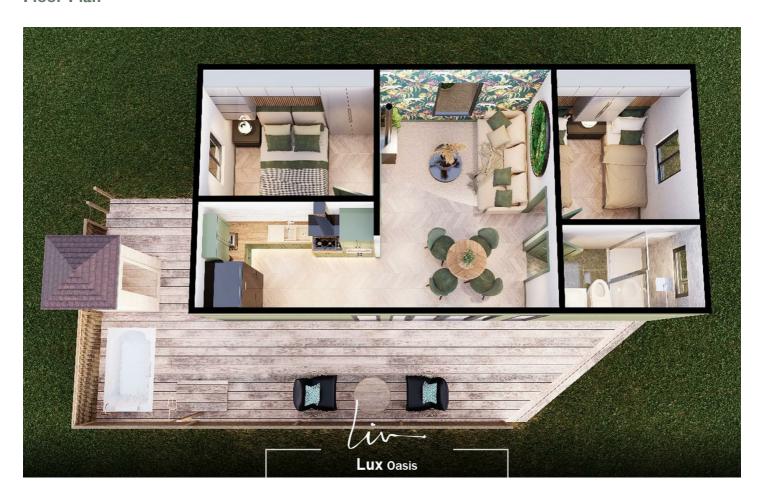

### Floor Plan

Lux Oasis - £149,950 these lodges come fully furnished and featuring two cosy bedrooms, is designed for those who seek a serene escape. Enjoy the comforts of a private sauna or hot tub, an enclosed garden for peaceful relaxation, and an outdoor dome perfect for star gazing. Every element of Lux Oasis is thoughtfully crafted to provide a tranquil, rejuvenating experience. Size 25 metre squared