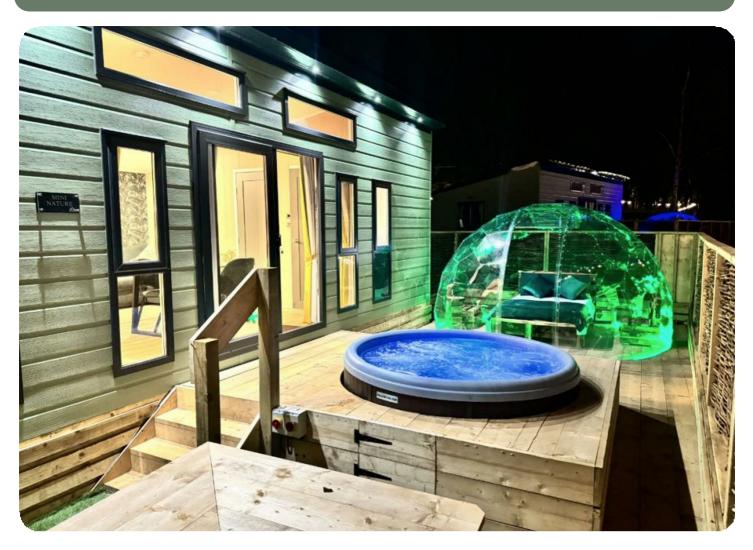

Lux Oasis - £149,950 these lodges come fully furnished and featuring two cosy bedrooms, is designed for those who seek a serene escape. Enjoy the comforts of a private sauna or hot tub, an enclosed garden for peaceful relaxation, and an outdoor dome perfect for star gazing. Every element of Lux Oasis is thoughtfully crafted to provide a tranquil, rejuvenating experience. Size 25 metre squared