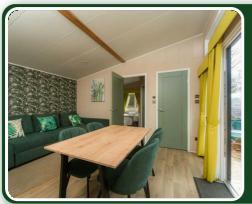

Lux Oasis - £149,950 these lodges come fully furnished and featuring two cosy bedrooms, is designed for those who seek a serene escape. Enjoy the comforts of a private sauna or hot tub, an enclosed garden for peaceful relaxation, and an outdoor dome perfect for star gazing. Every element of Lux Oasis is thoughtfully crafted to provide a tranquil, rejuvenating experience. Size 25 metre squared