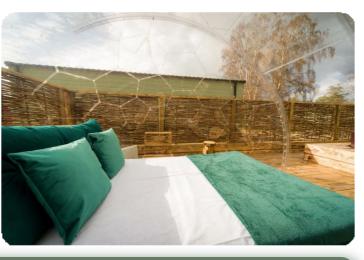

Lux Oasis - £149,950 these lodges come fully furnished and featuring two cosy bedrooms, is designed for those who seek a serene escape. Enjoy the comforts of a private sauna or hot tub, an enclosed garden for peaceful relaxation, and an outdoor dome perfect for star gazing. Every element of Lux Oasis is thoughtfully crafted to provide a tranquil, rejuvenating experience. Size 25 metre squared