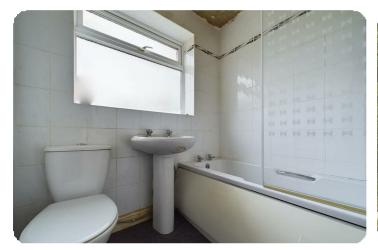

#### **Bathroom:**

 $6'2" \times 5'5" (1.89m \times 1.66m)$ 

Comprises bath with electric shower over, wc and wash hand basin. Full wall tiled, extractor, upvc double glazed window and stainless steel ladder radiator.