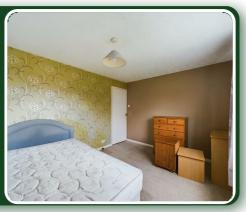

#### **Bedroom:**

 $12'3" \times 9'8" (3.74m \times 2.97m)$ 

A front facing double room, upvc double glazed window and central heating radiator.

#### **Bedroom:**

 $8'6" \times 6'10" (2.61m \times 2.09m)$ 

A rear facing double room, upvc double glazed window and central heating radiator.