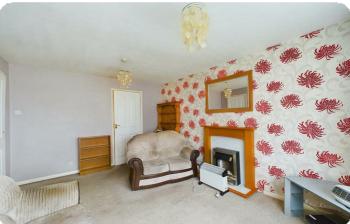

#### Lounge:

 $14'4" \times 10'10" (4.37m \times 3.32m)$ 

A front facing room, electric fire with marble inset and wood surround. Upvc double glazed window and central heating radiator.