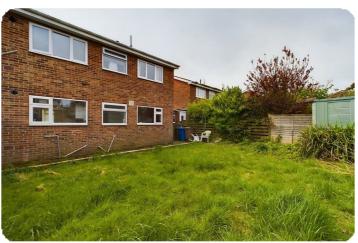

#### Garden:

To the rear of the property is a private fenced garden. Paved patio area to lawn with borders of shrubs and bushes.