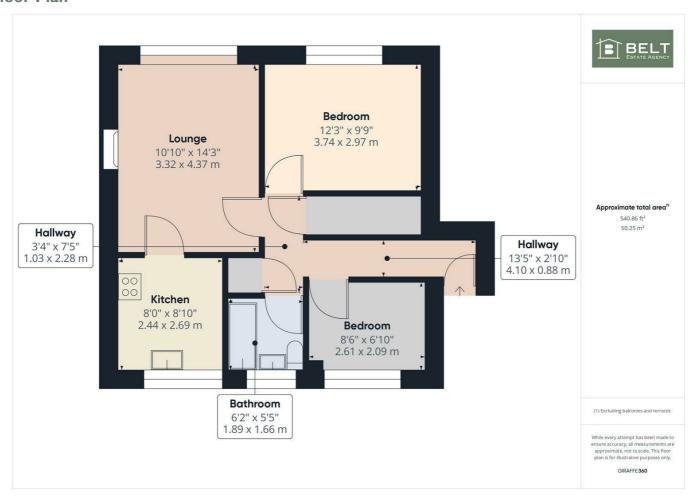

### Floor Plan

#### **Private entrance:**

Upvc double glazed door into inner hall, two built in storage cupboards and central heating radiator.

#### Lounge:

 $14'4" \times 10'10" (4.37m \times 3.32m)$ 

A front facing room, electric fire with marble inset and wood surround. Upvc double glazed window and central heating radiator.

#### Kitchen:

 $8'9" \times 8'0" (2.69m \times 2.44m)$ 

Fitted with a range of base and wall units, stainless steel

sink unit, electric oven and hob. Part wall tiled, gas combi boiler, space for fridge/freezer, plumbing for washing machine and upvc double glazed window.

#### **Bedroom:**

 $12'3" \times 9'8" (3.74m \times 2.97m)$ 

A front facing double room, upvc double glazed window and central heating radiator.

#### **Bedroom:**

 $8'6" \times 6'10" (2.61m \times 2.09m)$ 

A rear facing double room, upvc double glazed window and central heating radiator.

#### **Bathroom:**

 $6'2" \times 5'5" (1.89m \times 1.66m)$ 

Comprises bath with electric shower over, wc and wash hand basin. Full wall tiled, extractor, upvc double glazed window and stainless steel ladder radiator.

#### Garden:

To the rear of the property is a private fenced garden. Paved patio area to lawn with borders of shrubs and bushes.

#### Garage:

The garage is located in a compound close to the apartment.