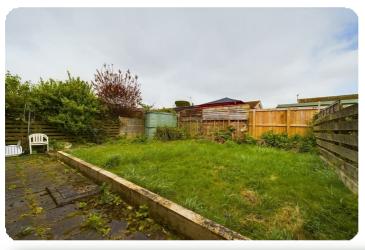

#### Garden:

To the rear of the property is a private fenced garden. Paved patio area to lawn with borders of shrubs and bushes.