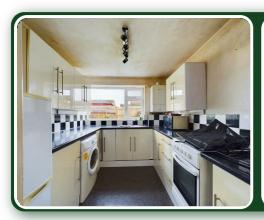

#### Kitchen:

 $8'9" \times 8'0" (2.69m \times 2.44m)$ 

Fitted with a range of base and wall units, stainless steel

sink unit, electric oven and hob. Part wall tiled, gas combi boiler, space for fridge/freezer, plumbing for washing machine and upvc double glazed window.