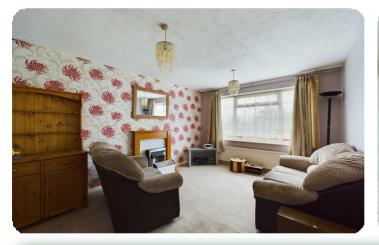

#### Lounge:

 $14'4" \times 10'10" (4.37m \times 3.32m)$ 

A front facing room, electric fire with marble inset and wood surround. Upvc double glazed window and central heating radiator.