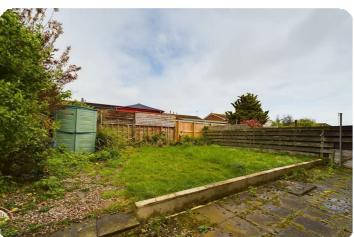

#### Garden:

To the rear of the property is a private fenced garden. Paved patio area to lawn with borders of shrubs and bushes.