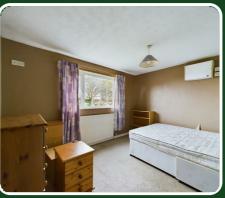

#### **Bedroom:**

 $12'3" \times 9'8" (3.74m \times 2.97m)$ 

A front facing double room, upvc double glazed window and central heating radiator.

#### **Bedroom:**

 $8'6" \times 6'10" (2.61m \times 2.09m)$ 

A rear facing double room, upvc double glazed window and central heating radiator.