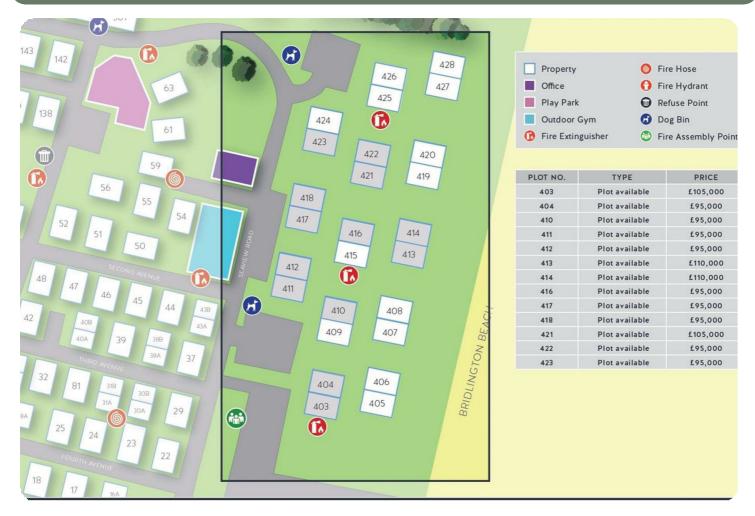

## BRAND NEW LODGES FOR SALE ON THE BRIDLINGTON COAST

13 semi-detached and 2 detached plots available located on South Shore which is located on the picturesque Yorkshire coast just south of Bridlington town centre. Set in 18 acres, the park was originally established in the 1950s and now has 250 chalets. Bridlington itself is a popular seaside resort which holidaymakers love to come back to year on year, and so the park has many familiar faces. You will find a whole host of useful information on the wide range of things to see and do in Bridlington and the surrounding area.