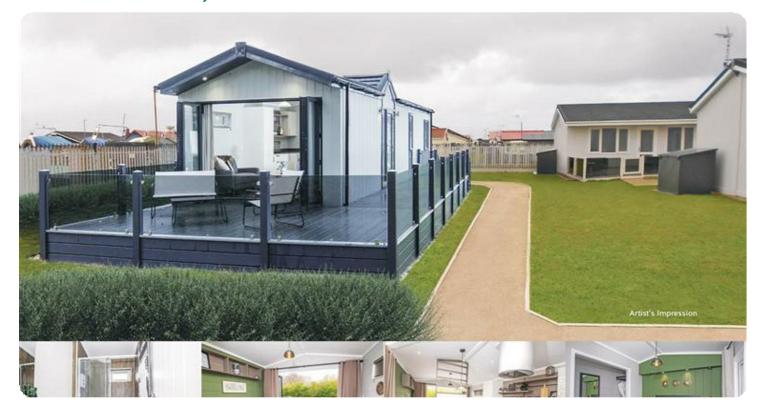

# South Shore Lodges, Wilsthorpe, Bridlington, YO15 3QN Prices From £85,000

- Use your holiday home all year round Holiday use only (occupancy restrictions apply)
- Front and rear decking included
- Parking available away from lodges
- Storage units available (8" x 4" approx) £660
- · All units are unfurnished