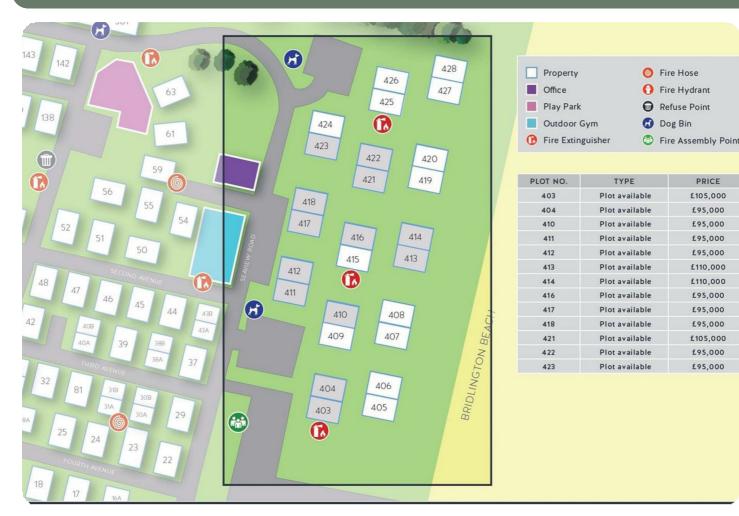

# BRAND NEW LODGES FOR SALE ON THE BRIDLINGTON COAST

13 semi-detached and 2 detached plots available located on South Shore which is located on the picturesque Yorkshire coast just south of Bridlington town centre. Set in 18 acres, the park was originally established in the 1950s and now has 250 chalets. Bridlington itself is a popular seaside resort which holidaymakers love to come back to year on year, and so the park has many familiar faces. You will find a whole host of useful information on the wide range of things to see and do in Bridlington and the surrounding area.