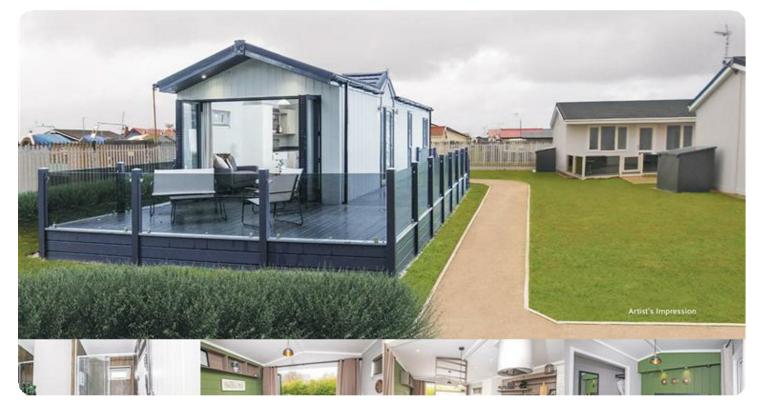

# South Shore Lodges, Wilsthorpe, Bridlington, YOI5 3QN Prices From £95,000

# BRAND NEW LODGES FOR SALE ON THE BRIDLINGTON COAST

13 semi-detached and 2 detached plots available located on South Shore which is located on the picturesque Yorkshire coast just south of Bridlington town centre. Set in 18 acres, the park was originally established in the 1950s and now has 250 chalets. Bridlington itself is a popular seaside resort which holidaymakers love to come back to year on year, and so the park has many familiar faces. You will find a whole host of useful information on the wide range of things to see and do in Bridlington and the surrounding area.

- Use your holiday home all year round Holiday use only (occupancy restrictions apply)
- Front and rear decking included
- Parking available away from lodges
- Storage units available (8" × 4" approx) £660
- All units are unfurnished