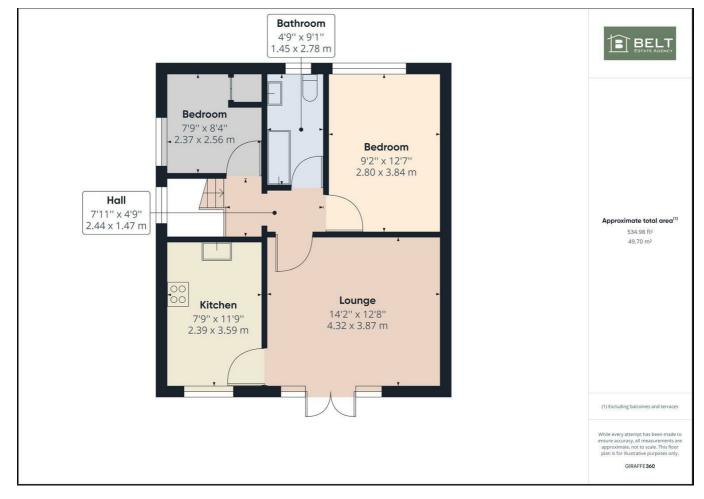

# **Floor Plan**

The property comprises: communal entrance to staircase to second floor, private entrance, lounge, kitchen, two double bedrooms and bathroom. Upvc double glazing and gas central heating.

# Lounge:

#### 14'2" x 12'8" (4.32m x 3.87m)

A front facing room, oak flooring, electric radiator and upvc double glazed french doors onto the outer balcony.

#### Kitchen:

11'9" x 7'10" (3.59m x 2.39m)

Fitted with a range of base and wall units, stainless steel sink unit, electric oven and hob with stainless steel extractor over. Integrated washing machine and dishwasher, space for a fridge/freezer, oak flooring and upvc double glazed window.

#### **Bedroom:**

12'7" x 9'2" (3.84m x 2.80m)

A rear facing double room, upvc double glazed window and electric radiator.

#### **Bedroom:**

8'4" x 7'9" (2.56m x 2.37m)

A rear facing double room, upvc double glazed window and electric radiator.

#### **Bathroom:**

9'1" x 4'9" (2.78m x 1.45m)

Comprises bath with shower attachment, wc and wash hand basin. Part wall tiled, extractor, oak flooring and upvc double glazed window.