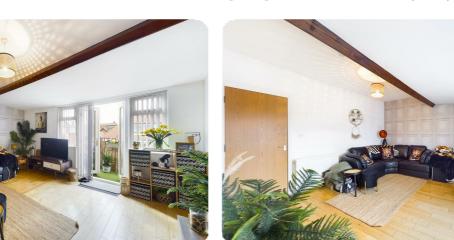

# Lounge:

#### 14'2" x 12'8" (4.32m x 3.87m)

A front facing room, oak flooring, electric radiator and upvc double glazed french doors onto the outer balcony.