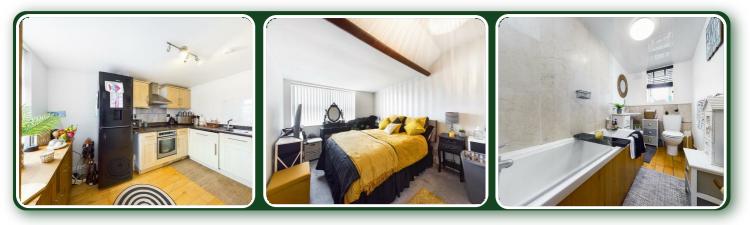

#### Kitchen:

11'9" x 7'10" (3.59m x 2.39m)

Fitted with a range of base and wall units, stainless steel sink unit, electric oven and hob with stainless steel extractor over. Integrated washing machine and dishwasher, space for a fridge/freezer, oak flooring and upvc double glazed window.

#### **Bedroom:**

12'7" x 9'2" (3.84m x 2.80m)

A rear facing double room, upvc double glazed window and electric radiator.

#### **Bedroom:**

8'4" x 7'9" (2.56m x 2.37m)

A rear facing double room, upvc double glazed window and electric radiator.

#### **Bathroom:**

9'1" x 4'9" (2.78m x 1.45m)

Comprises bath with shower attachment, wc and wash hand basin. Part wall tiled, extractor, oak flooring and upvc double glazed window.