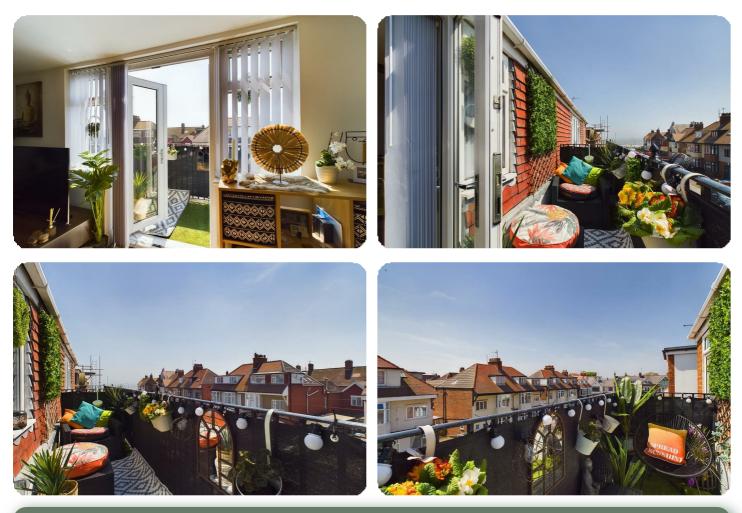

#### 14'2" x 12'8" (4.32m x 3.87m)

A front facing room, oak flooring, electric radiator and upvc double glazed french doors onto the outer balcony.

# **Outer balcony:**

With sea views.