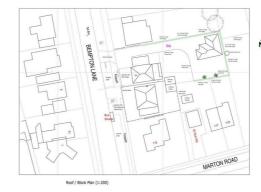

(application No. 23/00428/OUT. Approval obtained on July 10th 2023) copies of notice of decision and conditions can be obtained from our office.

The property will be situated on Bempton Lane convenient for local bus stop and access to Marton Road local shops and schools.

The outline is consent for a detached dwelling (ie bungalow with garage and private driveway OR convert garage into another bedroom and build additional garage OR submit your own plans).

The plot is currently the rear garden of a detached four bedroom two storey house on Bempton Lane.

A substantial fence is erected to provide privacy for the existing and proposed dwelling.

The plot can also be of purchased with the detached house, 2 Bempton Lane, for anyone wanting to live in the house and do the build.