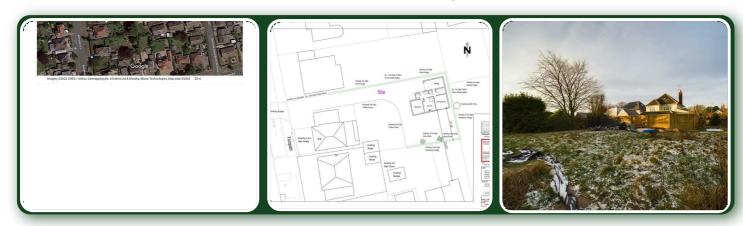

# Land East of 2 Bempton Lane, Bridlington, YO16 7EH

Price Guide £89,950

# **Land East of 2 Bempton Lane**

Bridlington, YO16 7EH

## Price Guide £89,950

A rare opportunity to acquire a plot of land with a outline planning consent for a detached residential property located on land to the east of 2, Bempton Lane Bridlington YO16 7EH.

(application No. 23/00428/OUT. Approval obtained on July 10th 2023) copies of notice of decision and conditions can be obtained from our office.

The property will be situated on Bempton Lane convenient for local bus stop and access to Marton Road local shops and schools.

The outline is consent for a detached dwelling (ie bungalow with garage and private driveway OR convert garage into another bedroom and build additional garage OR submit your own plans).

The plot is currently the rear garden of a detached four bedroom two storey house on Bempton Lane.

A substantial fence is erected to provide privacy for the existing and proposed dwelling.

The plot can also be of purchased with the detached house, 2 Bempton Lane, for anyone wanting to live in the house and do the build.