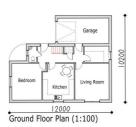

The outline is consent for a detached dwelling (ie bungalow with garage and private driveway OR convert garage into another bedroom and build additional garage OR submit your own plans).

The plot is currently the rear garden of a detached four bedroom two storey house on Bempton Lane.

A substantial fence is erected to provide privacy for the existing and proposed dwelling.

The plot can also be of purchased with the detached house, 2 Bempton Lane, for anyone wanting to live in the house and do the build.

#### Floor Plan