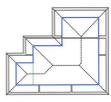

Rear Elevation (East)

Section A-A (1:100)

First Floor Plan (1:100)

Roof Plan (1:100)

| Г     |     |     |              |     |        |     |   |
|-------|-----|-----|--------------|-----|--------|-----|---|
| (See  | P0. | ir. | 60           | 63. | Subder | 004 | 1 |
| 2108S |     |     | Brawing, No. |     | Ecclai |     |   |

#### Floor Plan