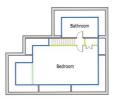

Rear Elevation (East)

Section A-A (1:100)

First Floor Plan (1:100)

Roof Plan (1:100)

| Г     |     |     |              |     |        |     |   |
|-------|-----|-----|--------------|-----|--------|-----|---|
| (See  | P0. | ir. | 60           | 63. | Subder | 004 | 1 |
| 2108S |     |     | Brawing, No. |     | Ecclai |     |   |

#### Floor Plan