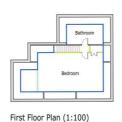

Front Elevation (West)

Rear Elevation (East)

Garage

Sediroom

Kitchen

Living Room

12000

Ground Floor Plan (1:100)