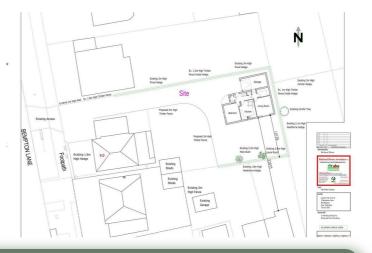

# Land East of 2 Bempton Lane, Bridlington, YO16 7EH

(application No. 23/00428/OUT. Approval obtained on July 10th 2023) copies of notice of decision and conditions can be obtained from our office.

The property will be situated on Bempton Lane convenient for local bus stop and access to Marton Road local shops and schools.

The outline is consent for a detached dwelling (ie bungalow with garage and private driveway OR convert garage into another bedroom and build additional garage OR submit your own plans).

The plot is currently the rear garden of a detached four bedroom two storey house on Bempton Lane.

A substantial fence is erected to provide privacy for the existing and proposed dwelling.

The plot can also be of purchased with the detached house, 2 Bempton Lane, for anyone wanting to live in the house and do the build.