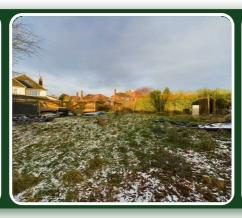

The outline is consent for a detached dwelling (ie bungalow with garage and private driveway OR convert garage into another bedroom and build additional garage OR submit your own plans).

The plot is currently the rear garden of a detached four bedroom two storey house on Bempton Lane.

A substantial fence is erected to provide privacy for the existing and proposed dwelling.

The plot can also be of purchased with the detached house, 2 Bempton Lane, for anyone wanting to live in the house and do the build.