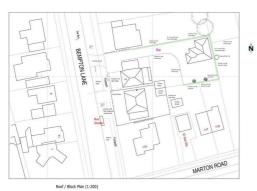

# Land East of 2 Bempton Lane, Bridlington, YO16 7EH

(application No. 23/00428/OUT. Approval obtained on July 10th 2023) copies of notice of decision and conditions can be obtained from our office.

The property will be situated on Bempton Lane convenient for local bus stop and access to Marton Road local shops and schools.

The outline is consent for a detached dwelling (ie bungalow with garage and private driveway OR convert garage into another bedroom and build additional garage OR submit your own plans).

The plot is currently the rear garden of a detached four bedroom two storey house on Bempton Lane.