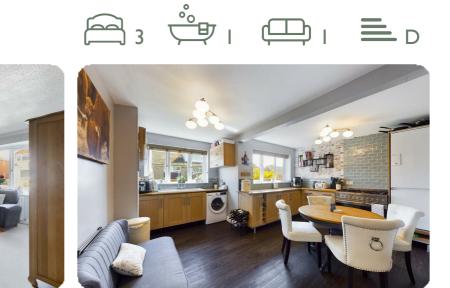

#### Lounge:

#### 17'8" x 11'9" (5.39m x 3.59m)

A front facing room, gas fire with marble inset and wood surround. Upvc double glazed bay window and central heating radiator,

#### Kitchen/diner:

#### 15'2" x 10'1" (4.64m x 3.08m)

Fitted with a range of modern base and wall units, oak worktops, ceramic one and a half sink unit, free standing double oven and hob. Integrated fridge/freezer, plumbing for washing machine, part wall tiled, understairs storage cupboard, two upvc double glazed windows, central heating radiator and upvc double glazed door to the side elevation.