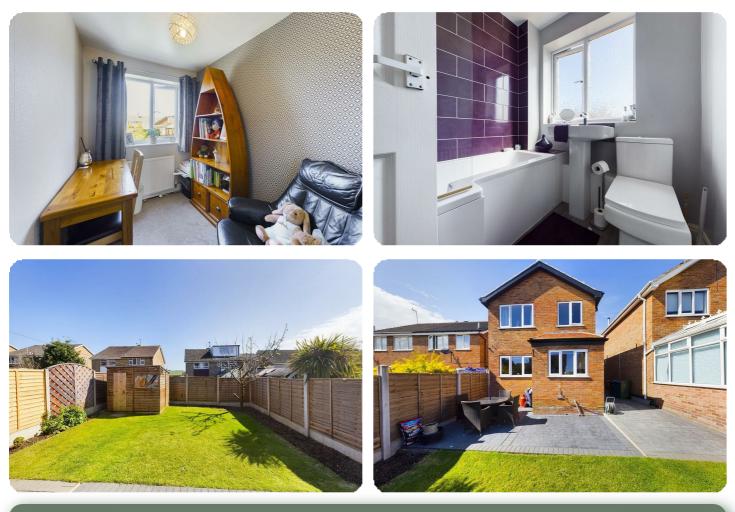

#### **Bedroom:**

7'5" x 6'0" (2.27m x 1.84m)

A front facing single room, upvc double glazed window and central heating radiator.

#### **Bathroom:**

6'6" x 5'10" (1.99m x 1.80m)

Comprises a modern suite, "P"shaped bath with electric shower over, wc and wash hand basin. Part wall tiled, upvc double glazed window and central heating radiator.

#### Garden:

To the rear of the property is a fenced enclosed south facing garden. Paved patio to lawn with borders and a shed.