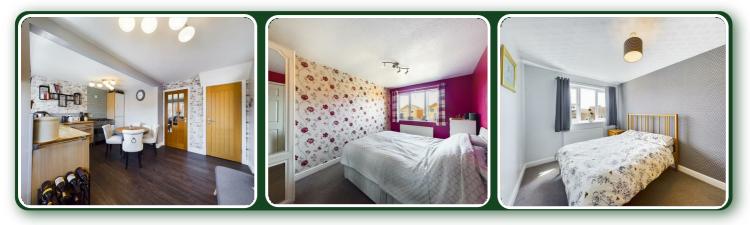

#### **Bedroom:**

14'7" x 8'9" (4.47m x 2.67m)

A front facing double room, built in wardrobes, upvc double glazed window and central heating radiator.

#### **Bedroom:**

11'5" x 8'9" (3.48m x 2.67m)

A rear facing double room, upvc double glazed window and central heating radiator.

#### **Bedroom:**

7'5" x 6'0" (2.27m x 1.84m)

A front facing single room, upvc double glazed window and central heating radiator.