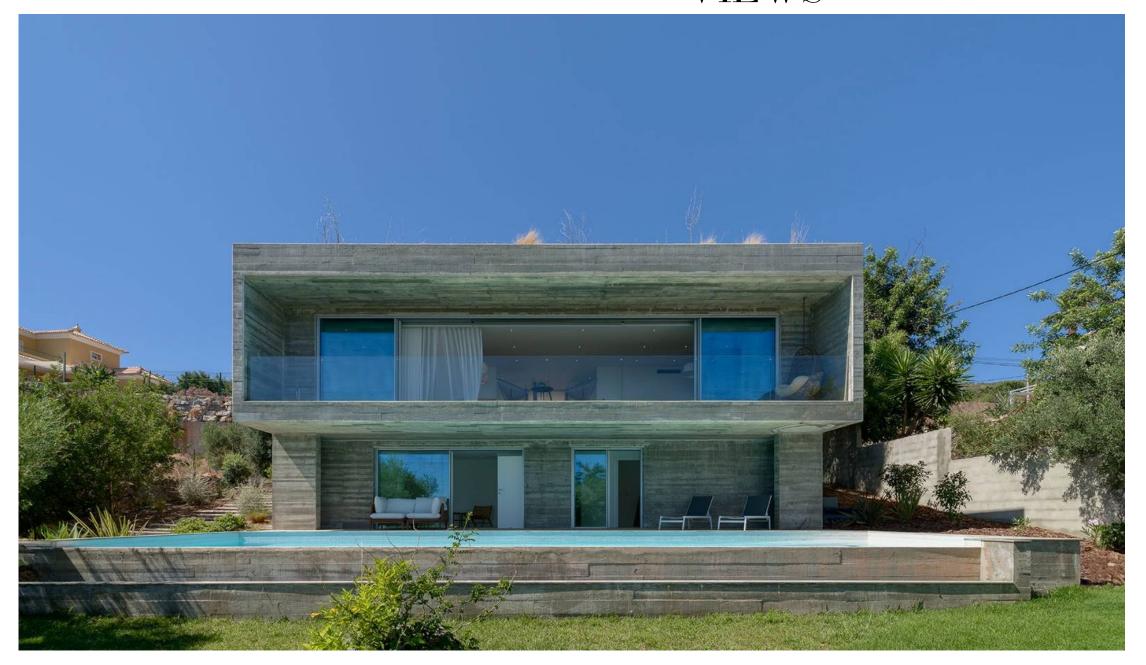

## VILLA WITH PANORAMIC SEA VIEWS

Stunning three-bedroom villa located in the picturesque town of Santa Bárbara de Nexe. Designed for comfort and style, this exquisite property offers breathtaking panoramic sea views and a harmonious blend of indoor and outdoor living spaces.

On the lower floor, there is an additional bedroom, a second bathroom, and a dedicated laundry area, enhancing the functionality of the home. This floor also provides direct access to the generous outdoor area, boasting a stunning infinity pool, a lush garden, and ample parking space for up to three cars.

Garden Landscaped

Garage Carport

**Air Conditioning** Ducted System

**Views** Countryside, Mountain Constr. Year 2022

Swimming Pool Yes

**Heating** Air Conditioning

Furnished Included

IMPORTANT NOTICE: These details are guidelines only. They do not form part of any contact and may change at any time without prior notice.