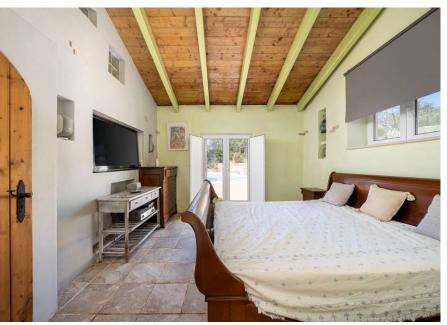

On the ground floor, there is a beautifully crafted wooden kitchen, complete with an adjacent laundry room for your convenience. The open-plan living and dining area features a split-level design, providing a unique and inviting space that flows seamlessly onto a covered terrace, perfect for alfresco dining. This floor also boasts the main bedroom, which includes a spacious closet and a private en-suite bathroom. Additionally, another en-suite bedroom and a guest bathroom are located on this level. The upper floor comprises two more en-suite bedrooms, each designed with comfort and privacy in mind. An additional study provides a quiet space for work or relaxation.