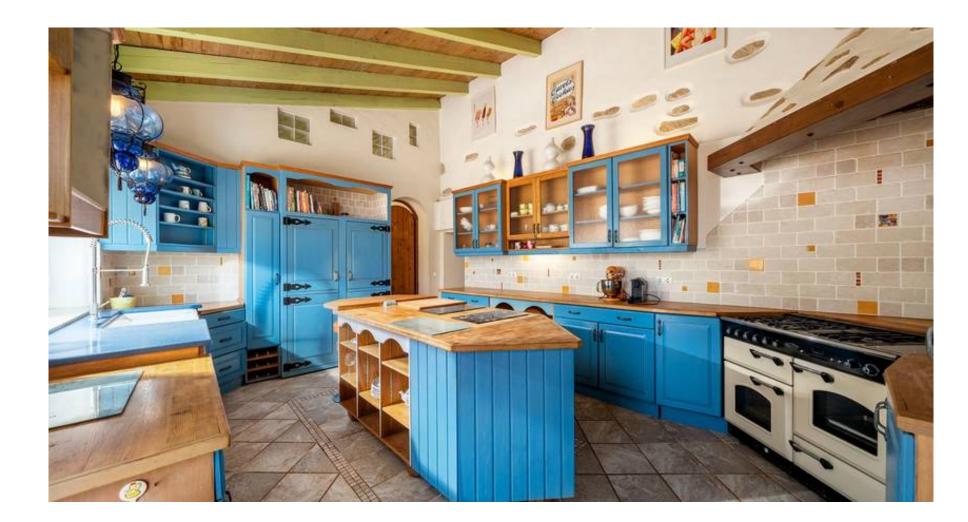

On the ground floor, there is a beautifully crafted wooden kitchen, complete with an adjacent laundry room for your convenience. The open-plan living and dining area features a split-level design, providing a unique and inviting space that flows seamlessly onto a covered terrace, perfect for alfresco dining. This floor also boasts the main bedroom, which includes a spacious closet and a private en-suite bathroom. Additionally, another en-suite bedroom and a guest bathroom are located on this level. The upper floor comprises two more en-suite bedrooms, each designed with comfort and privacy in mind. An additional study provides a quiet space for work or relaxation.