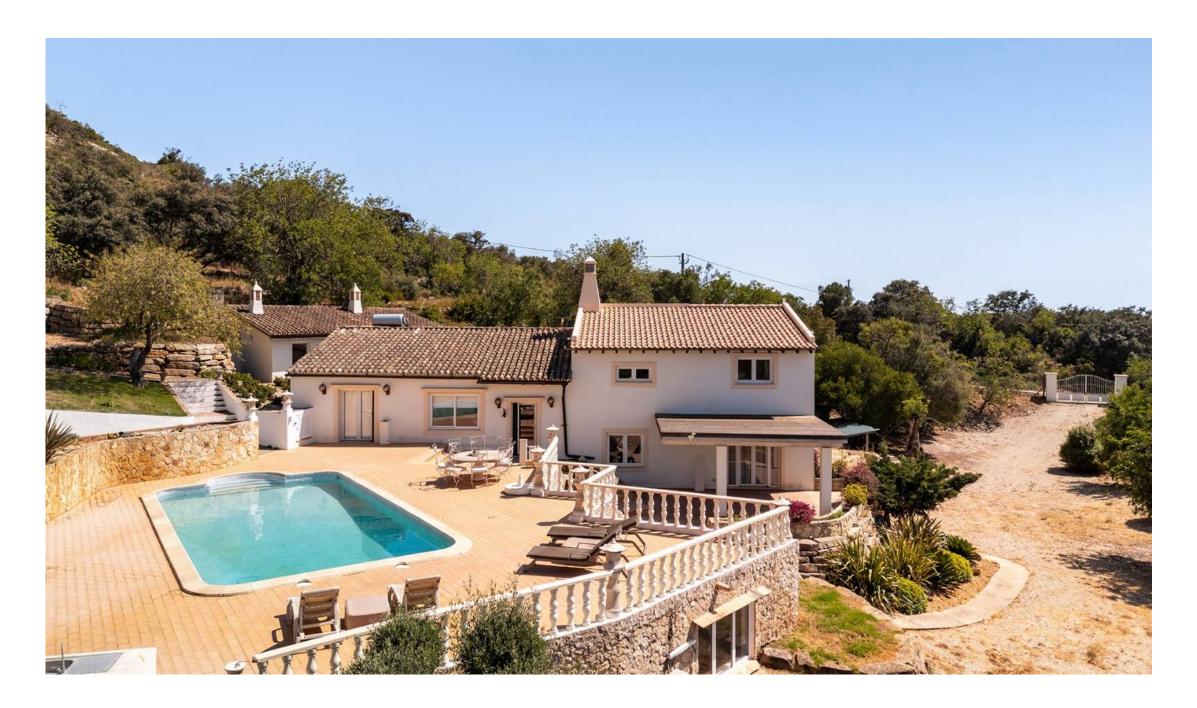

## **COUNTRYSIDE LIVING**

Charming five-bedroom villa located on the tranquil surroundings of Loulé. This exquisite property spans two levels, offering spacious and elegant interiors perfect for a family home.

Outside there is a sun-drenched terrace complete with a generous swimming pool, offering an ideal spot for sunbathing or entertaining guests. The garden surrounding the property creates a peaceful and private outdoor area, while a charming stone table is perfect for intimate outdoor meals. This property also includes two annexes, one of them being a guest house suite with a bedroom, providing extra accommodation for visitors or potential rental income.