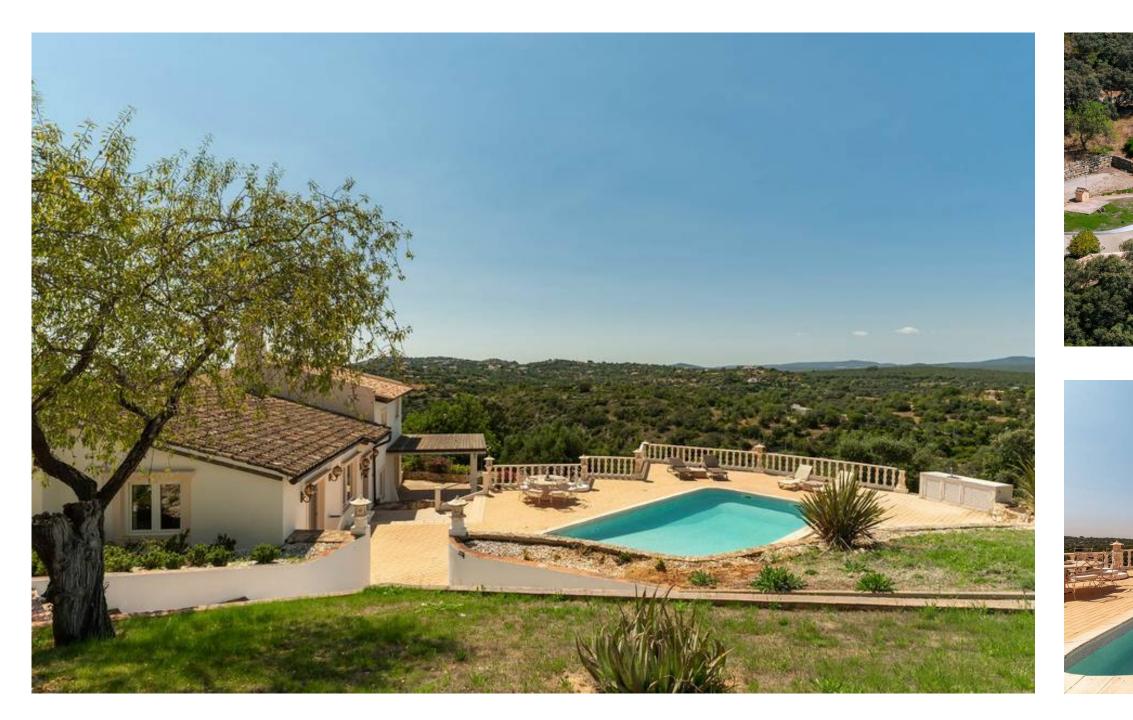

Outside there is a sun-drenched terrace complete with a generous swimming pool, offering an ideal spot for sunbathing or entertaining guests. The garden surrounding the property creates a peaceful and private outdoor area, while a charming stone table is perfect for intimate outdoor meals. This property also includes two annexes, one of them being a guest house suite with a bedroom, providing extra accommodation for visitors or potential rental income.