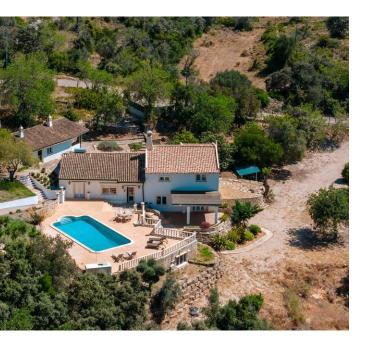

## **COUNTRYSIDE LIVING**

Charming five-bedroom villa located on the tranquil surroundings of Loulé. This exquisite property spans two levels, offering spacious and elegant interiors perfect for a family home.

Outside there is a sun-drenched terrace complete with a generous swimming pool, offering an ideal spot for sunbathing or entertaining guests. The garden surrounding the property creates a peaceful and private outdoor area, while a charming stone table is perfect for intimate outdoor meals. This property also includes two annexes, one of them being a guest house suite with a bedroom, providing extra accommodation for visitors or potential rental income.