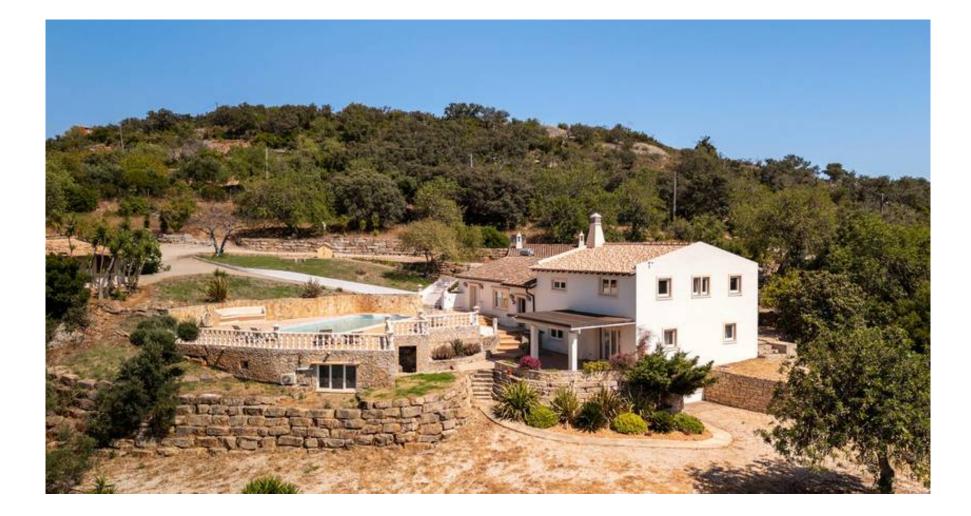

Outside there is a sun-drenched terrace complete with a generous swimming pool, offering an ideal spot for sunbathing or entertaining guests. The garden surrounding the property creates a peaceful and private outdoor area, while a charming stone table is perfect for intimate outdoor meals. This property also includes two annexes, one of them being a guest house suite with a bedroom, providing extra accommodation for visitors or potential rental income.