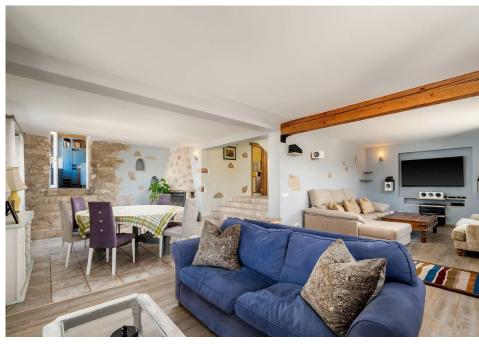

On the ground floor, there is a beautifully crafted wooden kitchen, complete with an adjacent laundry room for your convenience. The open-plan living and dining area features a split-level design, providing a unique and inviting space that flows seamlessly onto a covered terrace, perfect for alfresco dining. This floor also boasts the main bedroom, which includes a spacious closet and a private en-suite bathroom. Additionally, another en-suite bedroom and a guest bathroom are located on this level. The upper floor comprises two more en-suite bedrooms, each designed with comfort and privacy in mind. An additional study provides a quiet space for work or relaxation.