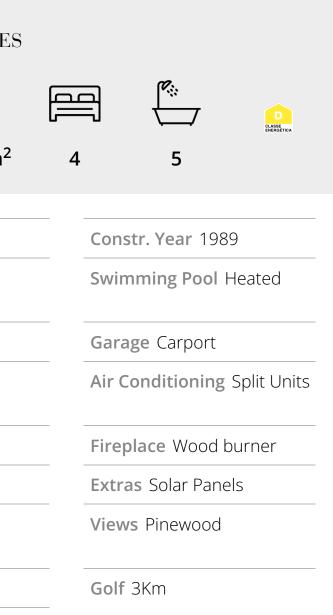

The property comprises four bedrooms and five bathrooms over three floors. On the ground floor there's a generously sized living room with a dining area and direct access to the ground floor terrace. A large fully fitted kitchen with a pantry/laundry room for additional storage. Additionally, the ground floor offers a double bedroom esnsuite, as well as a guest bathroom.

Ascending to the first floor there are two generous sized bedrooms, each featuring an ensuite bathroom. A terrace overlooking the swimming pool along with the Hectares of protected natural land.

The lower level ground floor offers a bedroom/living room with direct access to the pool and terrace, a bathroom, a kitchenette, and a generously sized storage room/garage.

### REF 3728 FACTS & FEATURES

 $315.24m^2$   $1.560m^2$ 

ΕŻ

**Ownership:** Private

**Garden** Mature, Landscaped

Borehole Yes

**Heating** Electric Wall Radiator

Alarm Yes