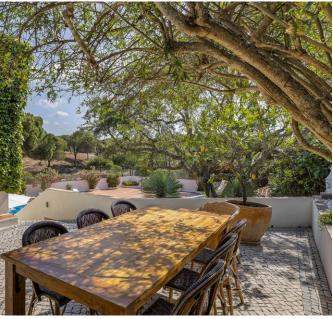

The pool terrace is the ultimate outdoor entertaining, with three grass areas, a 10m x 5m heated swimming pool, a badminton area, table tennis, and a dining area.