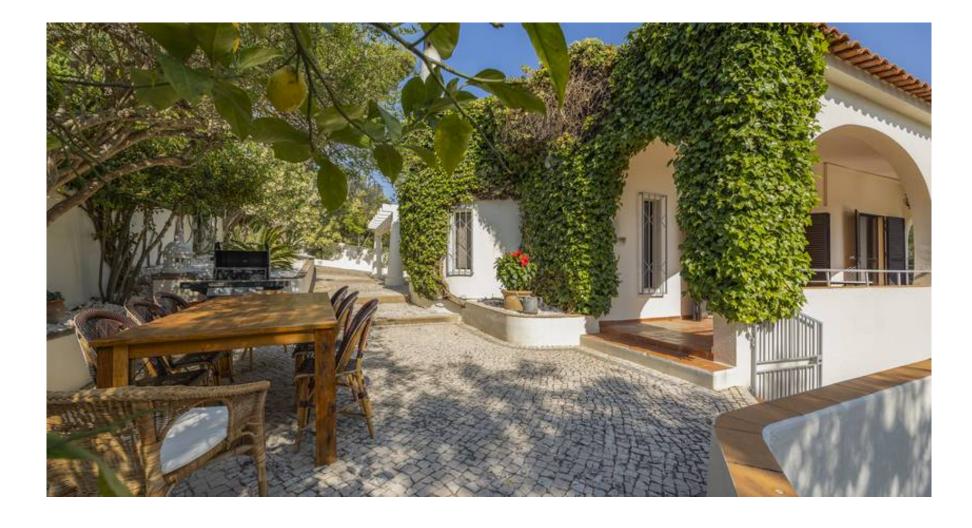

The property comprises four bedrooms and five bathrooms over three floors. On the ground floor there's a generously sized living room with a dining area and direct access to the ground floor terrace. A large fully fitted kitchen with a pantry/laundry room for additional storage. Additionally, the ground floor offers a double bedroom esnsuite, as well as a guest bathroom.

Furnished Negotiable

**Features** BBQ, Multipurpose Room

Beach 4Km

Airport 16Km

IMPORTANT NOTICE: These details are guidelines only. They do not form part of any contact and may change at any time without prior notice.