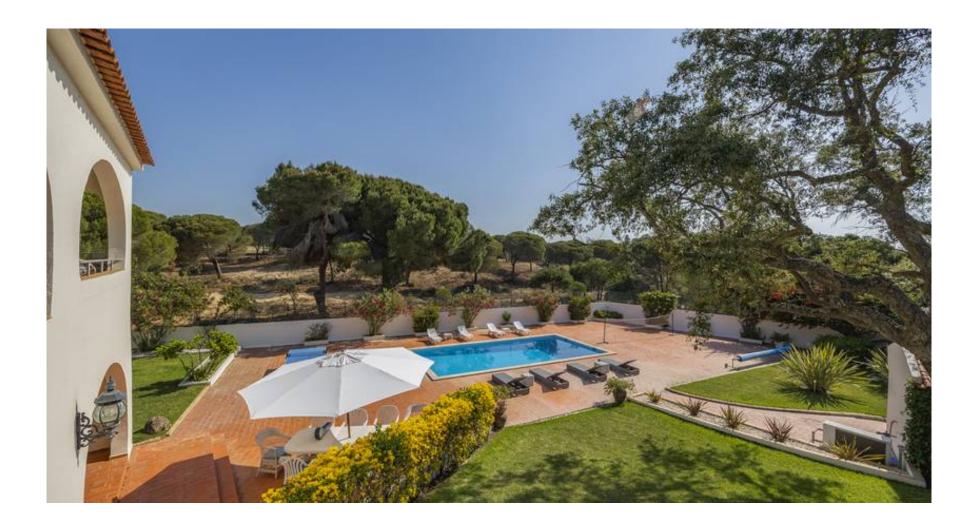

## TRANQUILITY IN VALE VERDE

Nestled directly between Vale do Lobo and Quinta do Lago this detached villa in Vale Verde offers traditional charm and modern convenience backing onto Hectares of protected natural land.

The pool terrace is the ultimate outdoor entertaining, with three grass areas, a 10m x 5m heated swimming pool, a badminton area, table tennis, and a dining area.