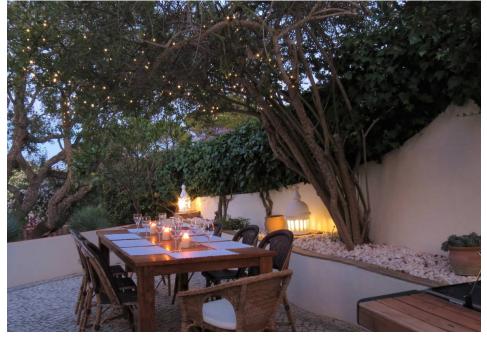

The pool terrace is the ultimate outdoor entertaining, with three grass areas, a 10m x 5m heated swimming pool, a badminton area, table tennis, and a dining area.