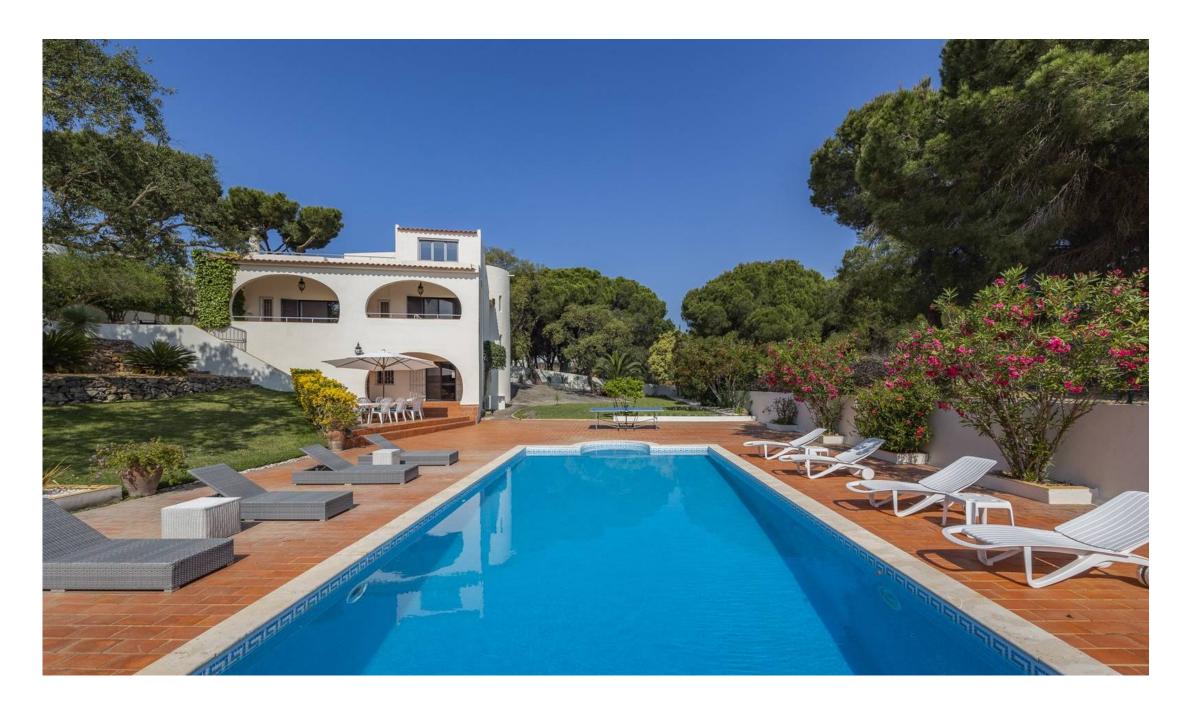

The pool terrace is the ultimate outdoor entertaining, with three grass areas, a 10m x 5m heated swimming pool, a badminton area, table tennis, and a dining area.

### REF 3728 FACTS & FEATURES

 $315.24m^2$   $1.560m^2$ 

ΕŻ

**Ownership:** Private

**Garden** Mature, Landscaped

Borehole Yes

**Heating** Electric Wall Radiator

Alarm Yes