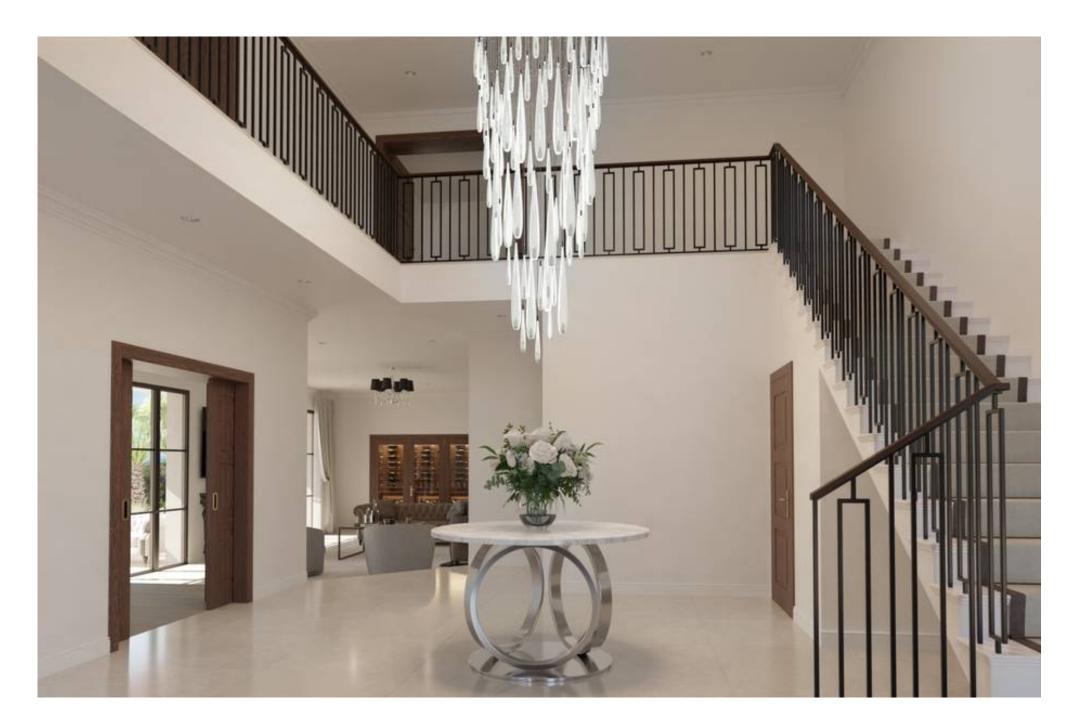

The property comprises a fully fitted and equipped open plan kitchen, dining area and spacious lounge with wine cellar leading onto the south facing covered terrace. Also on the ground floor is three bedroom suites, two of which include walk-in wardrobes. The incredibly spacious remaining two bedrooms are on the first floor offering private terraces overlooking the private garden ahead, also with walk-in wardrobes.