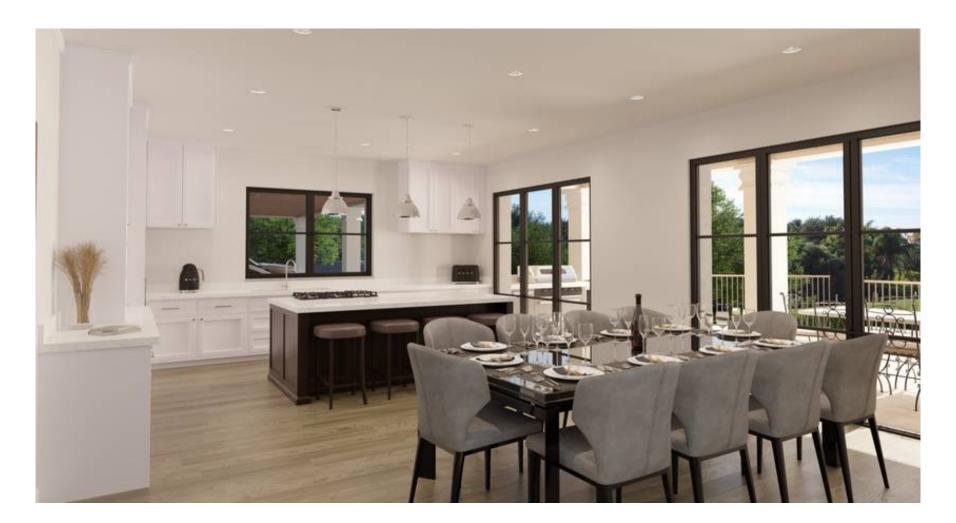

The property comprises a fully fitted and equipped open plan kitchen, dining area and spacious lounge with wine cellar leading onto the south facing covered terrace. Also on the ground floor is three bedroom suites, two of which include walk-in wardrobes. The incredibly spacious remaining two bedrooms are on the first floor offering private terraces overlooking the private garden ahead, also with walk-in wardrobes.