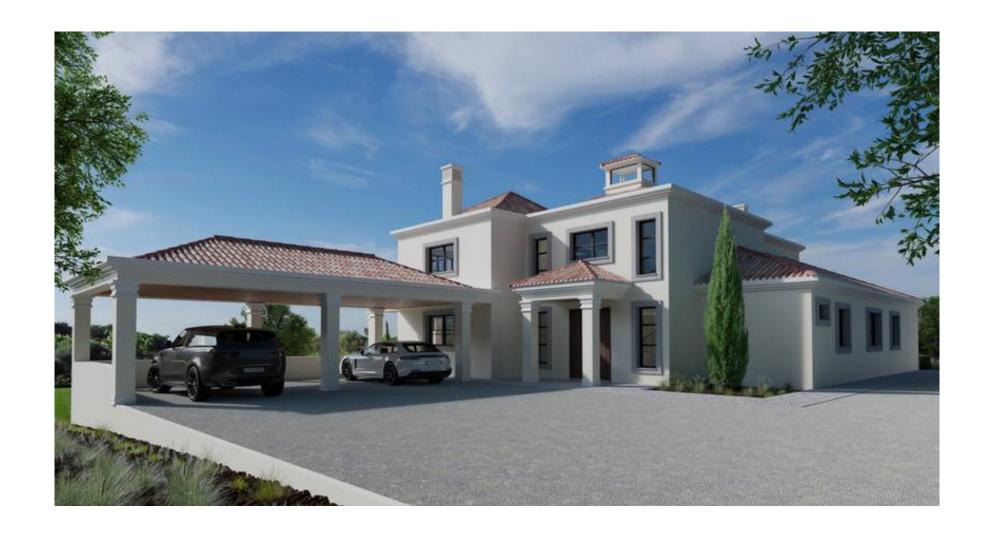

## CLASSIC STYLE VILLA UNDER CONSTRUCTION

### CLASSIC STYLE VILLA UNDER CONSTRUCTION

A five bedroom villa currently under construction, spread on two levels, with a classic design situated within Almancil town, close to all main amenities including international schools of the area, supermarkets and popular restaurants.

The exterior will be beautifully landscaped and includes a swimming pool surrounded by terracing with plenty of space for sun loungers.

A carport is provided at the front of the property. This brand new family home will be finished to a high specification, is conveniently located and offers privacy throughout. Potential owners are still able to choose finishings at this stage. Construction is due to end Q3 2024.

# REF 3418 FACTS & FEATURES 449.20m² 3.972m² 5 6

| Ownership: Private        | Constr. Year 2024            |
|---------------------------|------------------------------|
| Garden Project            | Swimming Pool Project        |
| Borehole Yes              | Garage Carport               |
| Heating Under-floor       | Air Conditioning Split Units |
| Alarm Project             | Fireplace Wood burner        |
| Furnished Negotiable      | Extras Solar Panels          |
| Features Wine Cellar, BBQ | Views Garden                 |
| Beach 7Km                 | Golf 4Km                     |
|                           |                              |