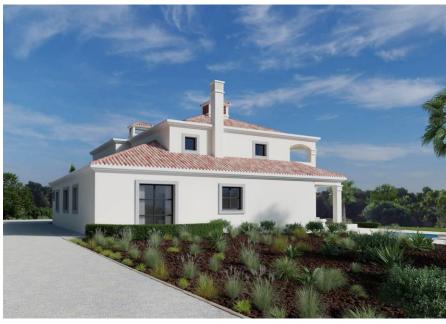

### CLASSIC STYLE VILLA UNDER CONSTRUCTION

A five bedroom villa currently under construction, spread on two levels, with a classic design situated within Almancil town, close to all main amenities including international schools of the area, supermarkets and popular restaurants.

The exterior will be beautifully landscaped and includes a swimming pool surrounded by terracing with plenty of space for sun loungers.

A carport is provided at the front of the property. This brand new family home will be finished to a high specification, is conveniently located and offers privacy throughout. Potential owners are still able to choose finishings at this stage. Construction is due to end Q3 2024.