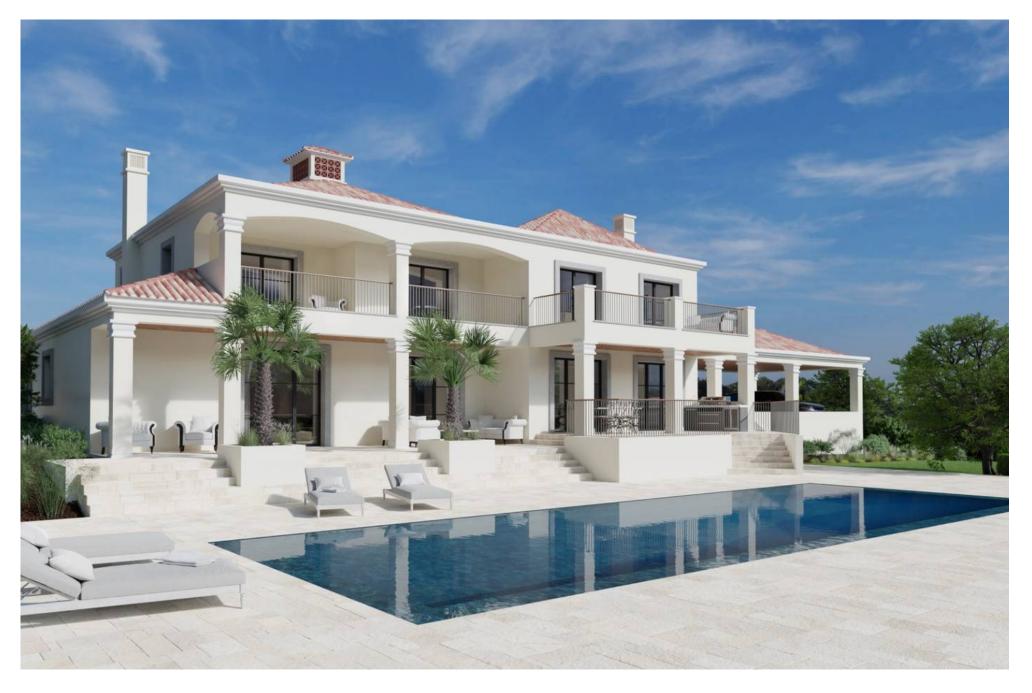

### CLASSIC STYLE VILLA UNDER CONSTRUCTION

A five bedroom villa currently under construction, spread on two levels, with a classic design situated within Almancil town, close to all main amenities including international schools of the area, supermarkets and popular restaurants.

The exterior will be beautifully landscaped and includes a swimming pool surrounded by terracing with plenty of space for sun loungers.

A carport is provided at the front of the property. This brand new family home will be finished to a high specification, is conveniently located and offers privacy throughout. Potential owners are still able to choose finishings at this stage. Construction is due to end Q3 2024.