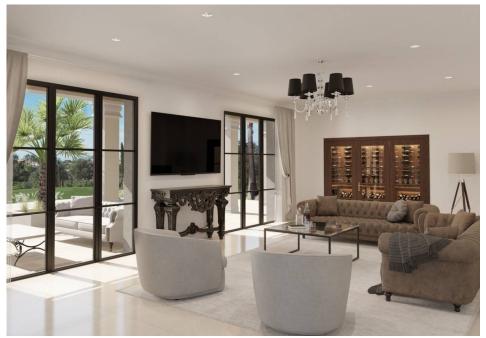

The property comprises a fully fitted and equipped open plan kitchen, dining area and spacious lounge with wine cellar leading onto the south facing covered terrace. Also on the ground floor is three bedroom suites, two of which include walk-in wardrobes. The incredibly spacious remaining two bedrooms are on the first floor offering private terraces overlooking the private garden ahead, also with walk-in wardrobes.