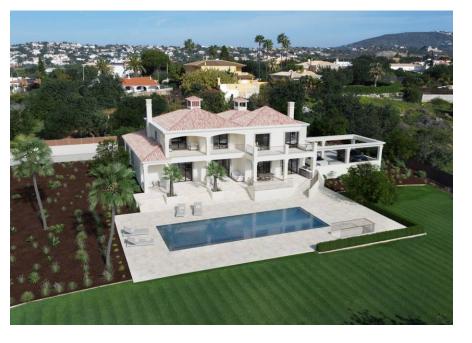

### CLASSIC STYLE VILLA UNDER CONSTRUCTION

A five bedroom villa currently under construction, spread on two levels, with a classic design situated within Almancil town, close to all main amenities including international schools of the area, supermarkets and popular restaurants.

The exterior will be beautifully landscaped and includes a swimming pool surrounded by terracing with plenty of space for sun loungers.

A carport is provided at the front of the property. This brand new family home will be finished to a high specification, is conveniently located and offers privacy throughout. Potential owners are still able to choose finishings at this stage. Construction is due to end Q3 2024.