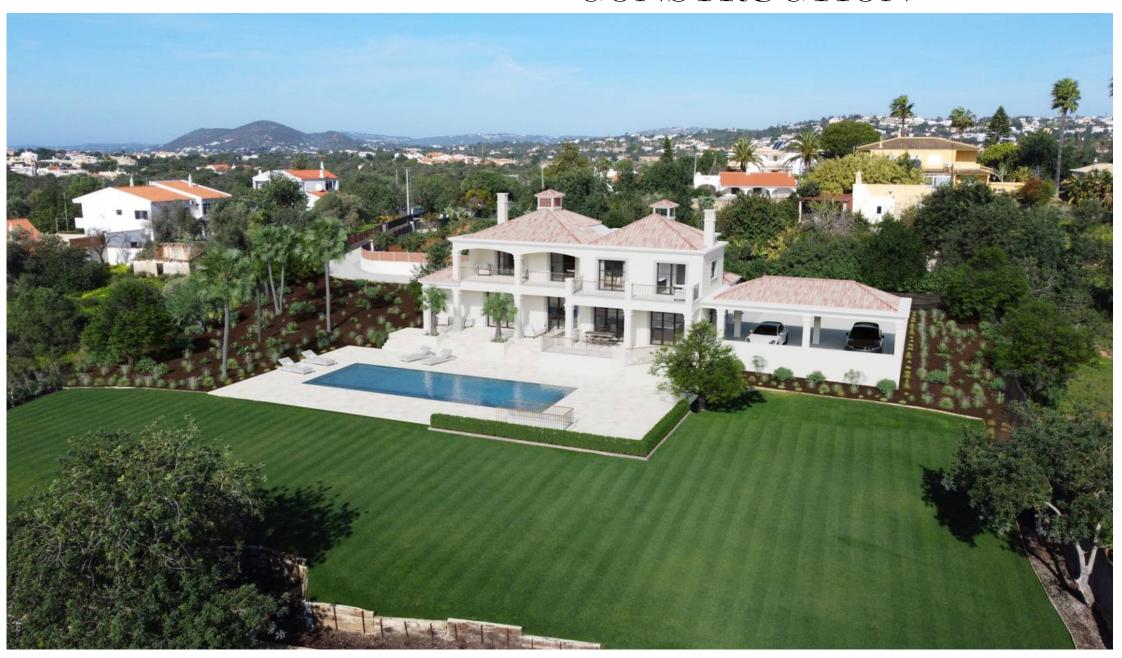

### CLASSIC STYLE VILLA UNDER CONSTRUCTION

A five bedroom villa currently under construction, spread on two levels, with a classic design situated within Almancil town, close to all main amenities including international schools of the area, supermarkets and popular restaurants.

The exterior will be beautifully landscaped and includes a swimming pool surrounded by terracing with plenty of space for sun loungers.

A carport is provided at the front of the property. This brand new family home will be finished to a high specification, is conveniently located and offers privacy throughout. Potential owners are still able to choose finishings at this stage. Construction is due to end Q3 2024.

# REF 3418 FACTS & FEATURES 449.20m² 3.972m² 5 6

| Ownership: Private        | Constr. Year 2024            |
|---------------------------|------------------------------|
| Garden Project            | Swimming Pool Project        |
| Borehole Yes              | Garage Carport               |
| Heating Under-floor       | Air Conditioning Split Units |
| Alarm Project             | Fireplace Wood burner        |
| Furnished Negotiable      | Extras Solar Panels          |
| Features Wine Cellar, BBQ | Views Garden                 |
| Beach 7Km                 | Golf 4Km                     |
|                           |                              |