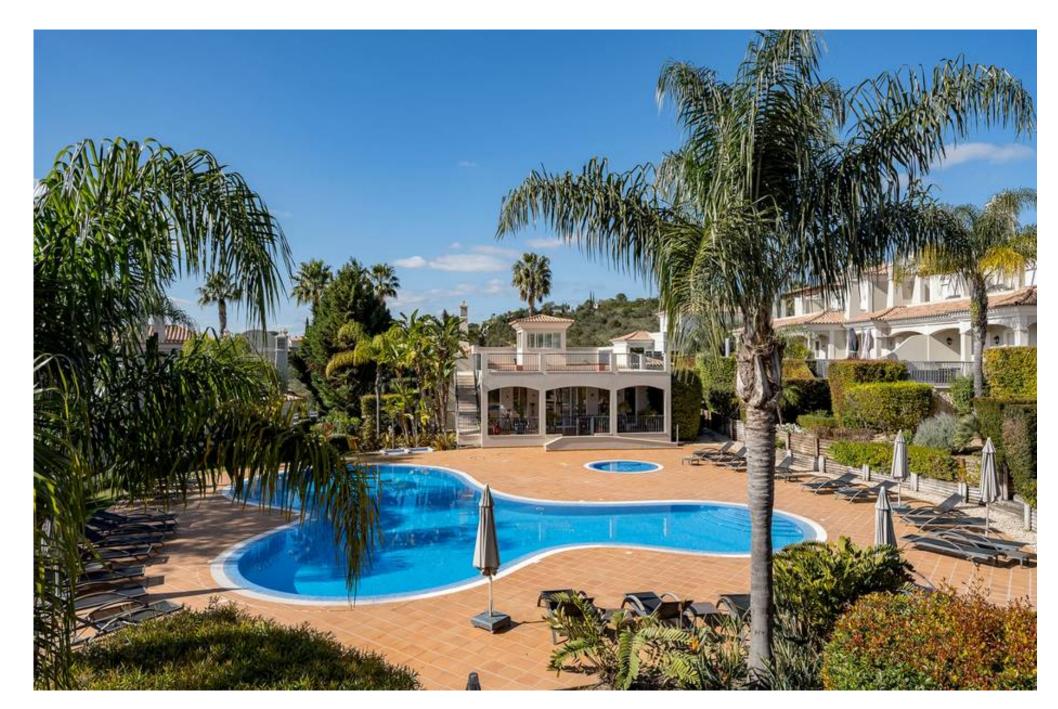

## SEMI-DETACHED IN GATED COMMUNITY

A two-plus-one bedroom semi-detached townhouse situated within the private and secure, gated community in Vale Formoso, The Crest. This development is situated only a short drive from local amenities, beaches, golf courses and international schools of the area, offers security, beautifully landscaped gardens, a communal pool and a lifestyle shop.