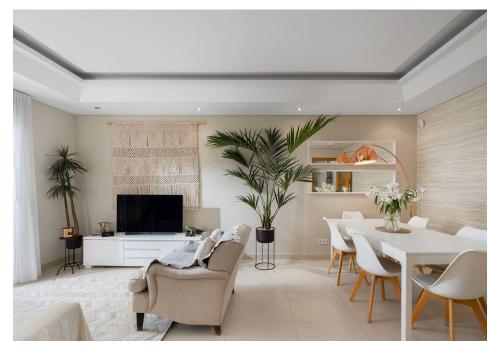

The property comprises a fully fitted and equipped kitchen, a lounge/dining area leading out to the garden, a guest WC and a bedroom with fitted wardrobes on the ground-floor. The lower level features an additional bedroom with fitted wardrobes and natural light, a laundry room and access to the single car garage.