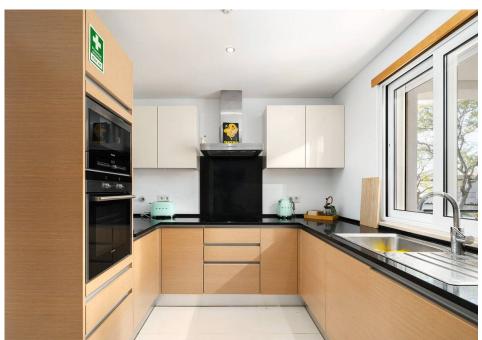

The property comprises a fully fitted and equipped kitchen, a lounge/dining area leading out to the garden, a guest WC and a bedroom with fitted wardrobes on the ground-floor. The lower level features an additional bedroom with fitted wardrobes and natural light, a laundry room and access to the single car garage.