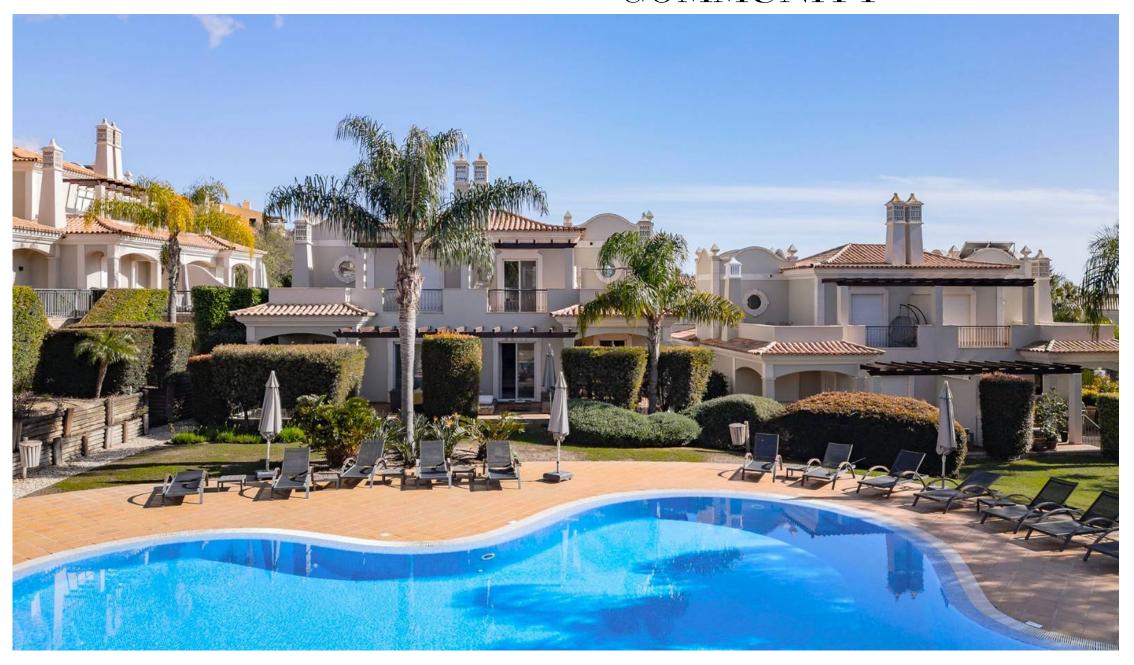

## SEMI-DETACHED IN GATED COMMUNITY

A two-plus-one bedroom semi-detached townhouse situated within the private and secure, gated community in Vale Formoso, The Crest. This development is situated only a short drive from local amenities, beaches, golf courses and international schools of the area, offers security, beautifully landscaped gardens, a communal pool and a lifestyle shop.