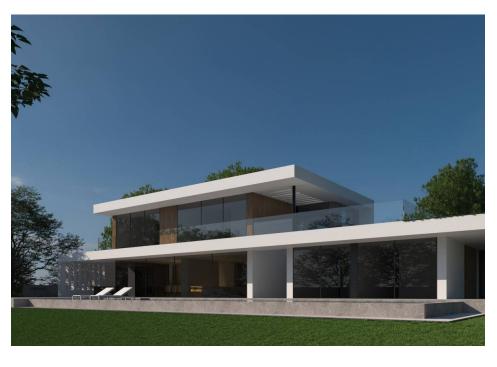

## PROJECT IN SOUGHT AFTER LOCATION

A generously sized plot with an approved architectural project for a modern five bedroom villa situated in a sough-after location, Areeiro, between Almancil and Loulé.

The project is for a contemporary designed villa split into four levels. The ground level includes three en-suite bedrooms, two with dressing area, the dining and living room in a open plan concept, a social bathroom and the kitchen leading to the outside area. Two additional en-suite bedrooms can be found on the first floor with a shared dressing area and an office. This level also provides access to the rooftop boasting scenic distant sea views.