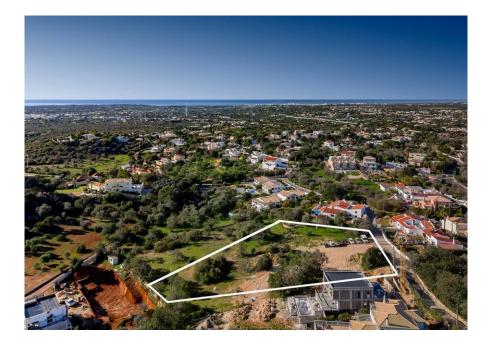

## PROJECT IN SOUGHT AFTER LOCATION

A generously sized plot with an approved architectural project for a modern five bedroom villa situated in a sough-after location, Areeiro, between Almancil and Loulé.

The lower level includes a spacious garage and a storage room.

The villa is located in a residential and quiet location only 10min away from the town center, where you can find all the main amenties, international schools of the area and popular restaurants. An opportunity to build your family home in the central Algarve.

Ownership: Private

Swimming Pool Project

Garage Yes

Views Distant Sea

Beach 8Km

Airport 14Km

IMPORTANT NOTICE: These details are guidelines only. They do not form part of any contact and may change at any time without prior notice.