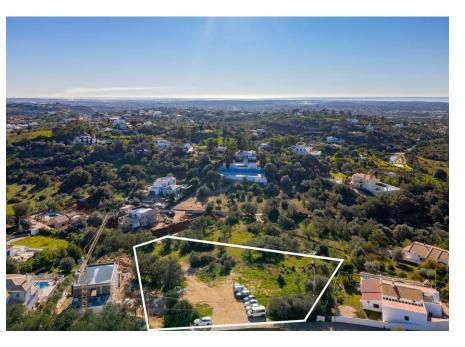

## PROJECT IN SOUGHT AFTER LOCATION

A generously sized plot with an approved architectural project for a modern five bedroom villa situated in a sough-after location, Areeiro, between Almancil and Loulé.

The lower level includes a spacious garage and a storage room.

The villa is located in a residential and quiet location only 10min away from the town center, where you can find all the main amenties, international schools of the area and popular restaurants. An opportunity to build your family home in the central Algarve.

Ownership: Private

Swimming Pool Project

Garage Yes

Views Distant Sea

Beach 8Km

Airport 14Km

IMPORTANT NOTICE: These details are guidelines only. They do not form part of any contact and may change at any time without prior notice.