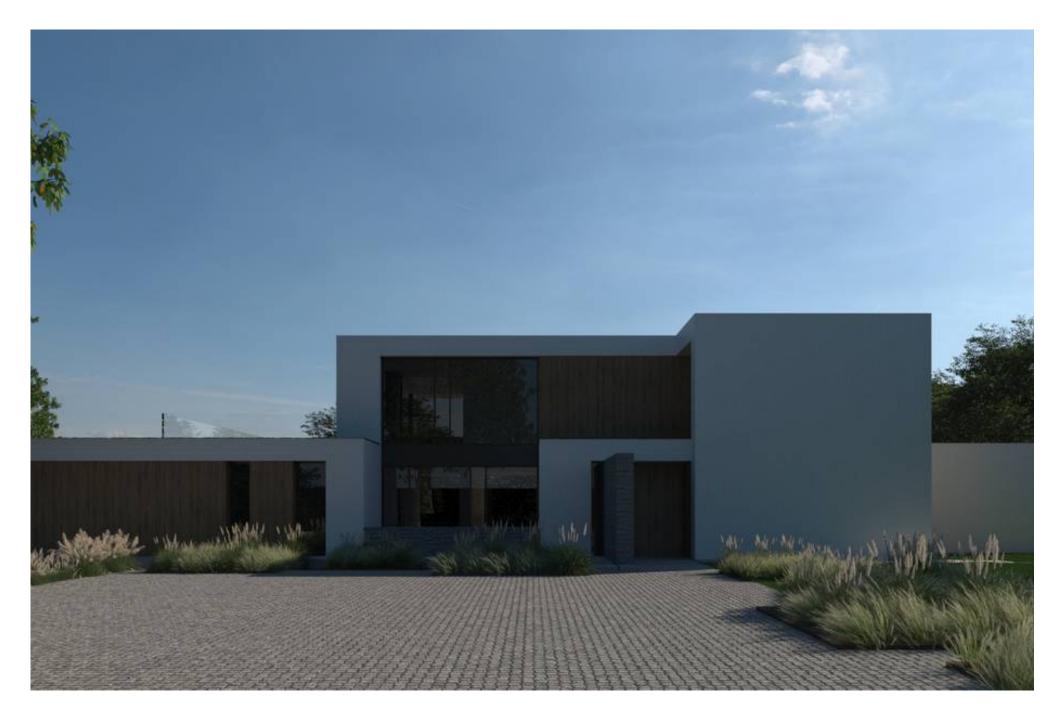

## PROJECT IN SOUGHT AFTER LOCATION

A generously sized plot with an approved architectural project for a modern five bedroom villa situated in a sough-after location, Areeiro, between Almancil and Loulé.

The project is for a contemporary designed villa split into four levels. The ground level includes three en-suite bedrooms, two with dressing area, the dining and living room in a open plan concept, a social bathroom and the kitchen leading to the outside area. Two additional en-suite bedrooms can be found on the first floor with a shared dressing area and an office. This level also provides access to the rooftop boasting scenic distant sea views.