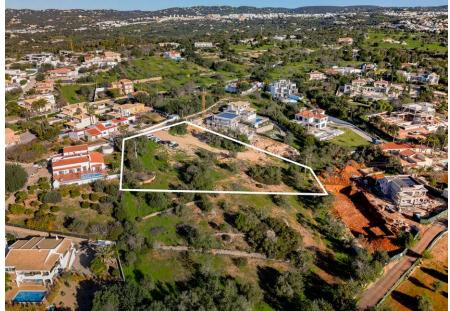

## PROJECT IN SOUGHT AFTER LOCATION

A generously sized plot with an approved architectural project for a modern five bedroom villa situated in a sough-after location, Areeiro, between Almancil and Loulé.

The lower level includes a spacious garage and a storage room.

The villa is located in a residential and quiet location only 10min away from the town center, where you can find all the main amenties, international schools of the area and popular restaurants. An opportunity to build your family home in the central Algarve.

Ownership: Private

Swimming Pool Project

Garage Yes

Views Distant Sea

Beach 8Km

Airport 14Km

IMPORTANT NOTICE: These details are guidelines only. They do not form part of any contact and may change at any time without prior notice.