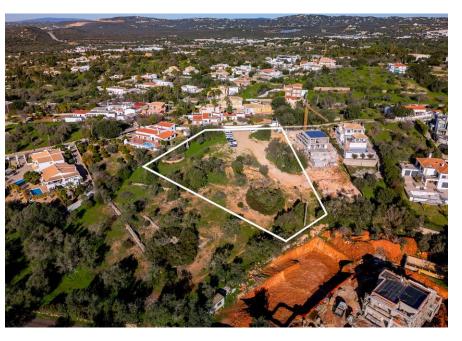

## PROJECT IN SOUGHT AFTER LOCATION

A generously sized plot with an approved architectural project for a modern five bedroom villa situated in a sough-after location, Areeiro, between Almancil and Loulé.

The lower level includes a spacious garage and a storage room.

The villa is located in a residential and quiet location only 10min away from the town center, where you can find all the main amenties, international schools of the area and popular restaurants. An opportunity to build your family home in the central Algarve.