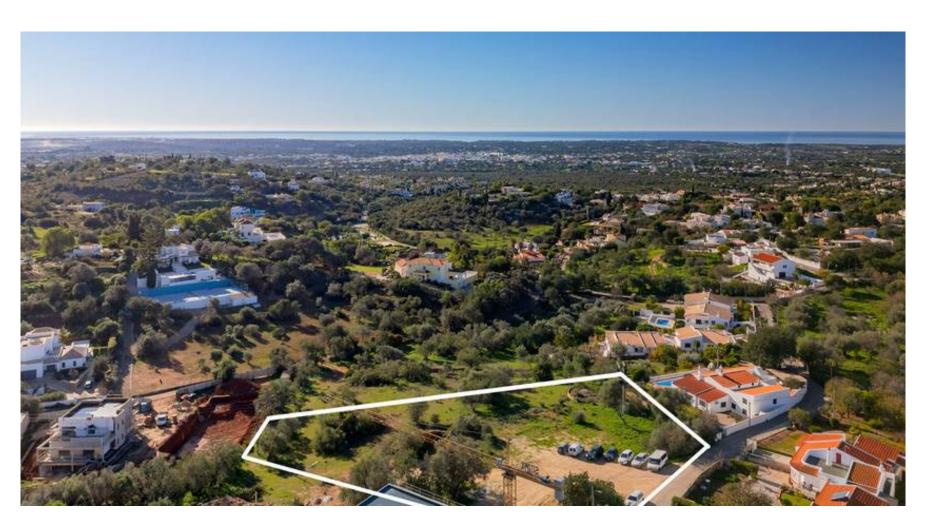

## PROJECT IN SOUGHT AFTER LOCATION

A generously sized plot with an approved architectural project for a modern five bedroom villa situated in a sough-after location, Areeiro, between Almancil and Loulé.

The lower level includes a spacious garage and a storage room.

The villa is located in a residential and quiet location only 10min away from the town center, where you can find all the main amenties, international schools of the area and popular restaurants. An opportunity to build your family home in the central Algarve.