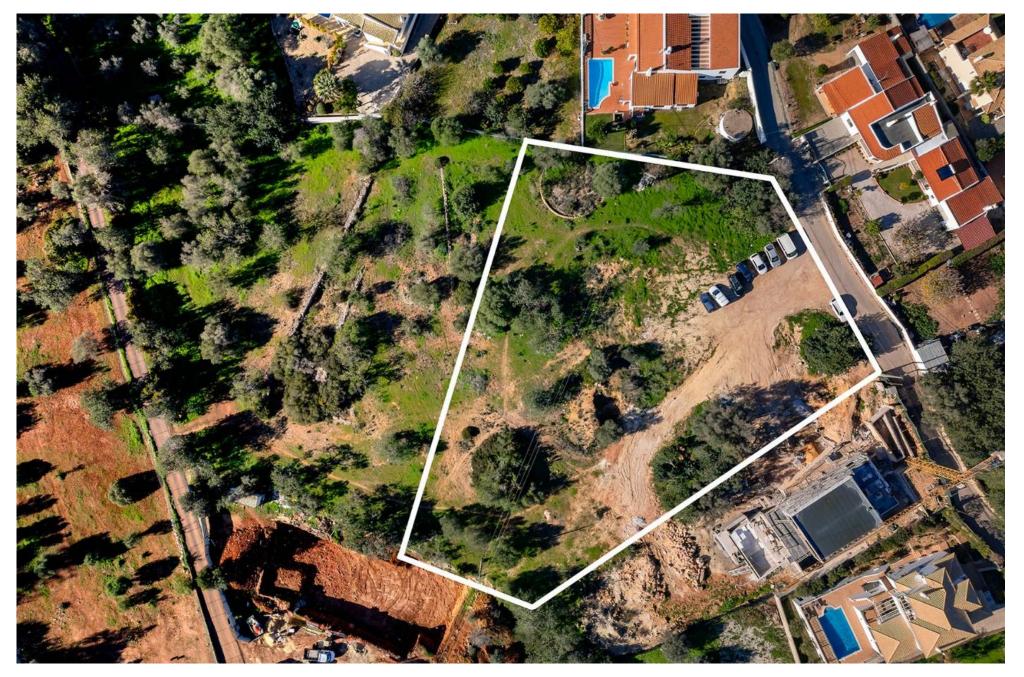

## PROJECT IN SOUGHT AFTER LOCATION

A generously sized plot with an approved architectural project for a modern five bedroom villa situated in a sough-after location, Areeiro, between Almancil and Loulé.

The lower level includes a spacious garage and a storage room.

The villa is located in a residential and quiet location only 10min away from the town center, where you can find all the main amenties, international schools of the area and popular restaurants. An opportunity to build your family home in the central Algarve.