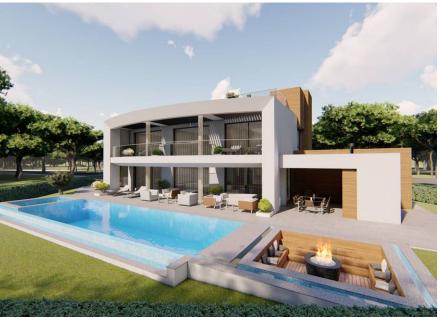

## A SEAMLESS CONTEMPORARY PROJECT

A beautifully elaborated contemporary design by a renowned local architect, this elevated plot is located in Vale do Lobo Golf & Beach Resort and the project design offers a luxurious and contemporary living experience. Situated on a front-line golf plot, the villa will have stunning views of the 6th green of the Royal Golf Course and surrounding lakes. The seamless integration of indoor and outdoor living spaces allows residents to enjoy the picturesque surroundings.

The outdoor area of the villa features expansive terraces, a swimming pool, an outdoor Jacuzzi, and a BBQ area. The plot extends down to the golf course, creating a seamless connection between the private garden and the natural surroundings. Allowing uninterrupted views across the golf course.

The ground floor of the villa encompasses a spacious open space that combines the living, dining, and kitchen areas. This layout creates a modern and airy atmosphere, perfect for entertaining guests or spending quality time with family. Additionally, a hallway leads to one of the main suite on this floor, providing privacy and convenience. On the first floor, three further ensuite bedrooms, each with their own terrace. These bedrooms offer comfort, privacy, and access to outdoor spaces. The first floor also boasts a roof terrace, providing a perfect spot for sunbathing and enjoying panoramic views of the surrounding landscapes.

The villa's large basement area adds versatility and ample space for various activities and storage needs. It includes a fifth ensuite bedroom, a cinema room, an office, a multipurpose room, a lobby bar, a laundry room, and storage space. This basement area enhances the villa's functionality, providing options for relaxation, entertainment, and organization.