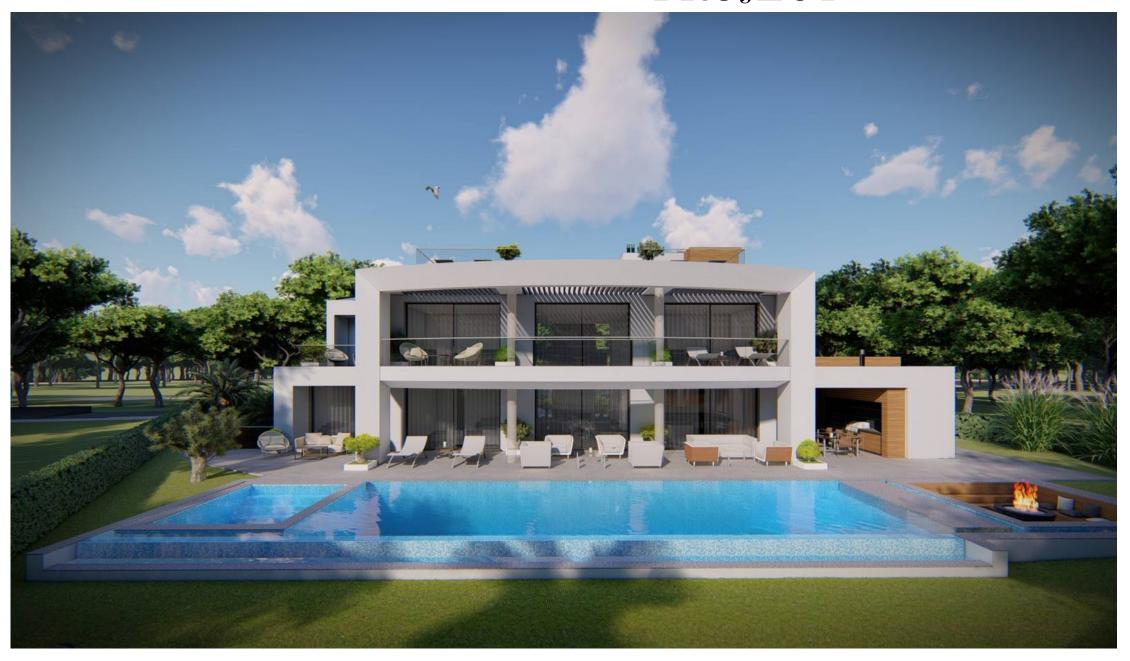

## A SEAMLESS CONTEMPORARY PROJECT

A beautifully elaborated contemporary design by a renowned local architect, this elevated plot is located in Vale do Lobo Golf & Beach Resort and the project design offers a luxurious and contemporary living experience. Situated on a front-line golf plot, the villa will have stunning views of the 6th green of the Royal Golf Course and surrounding lakes. The seamless integration of indoor and outdoor living spaces allows residents to enjoy the picturesque surroundings.

The outdoor area of the villa features expansive terraces, a swimming pool, an outdoor Jacuzzi, and a BBQ area. The plot extends down to the golf course, creating a seamless connection between the private garden and the natural surroundings. Allowing uninterrupted views across the golf course.