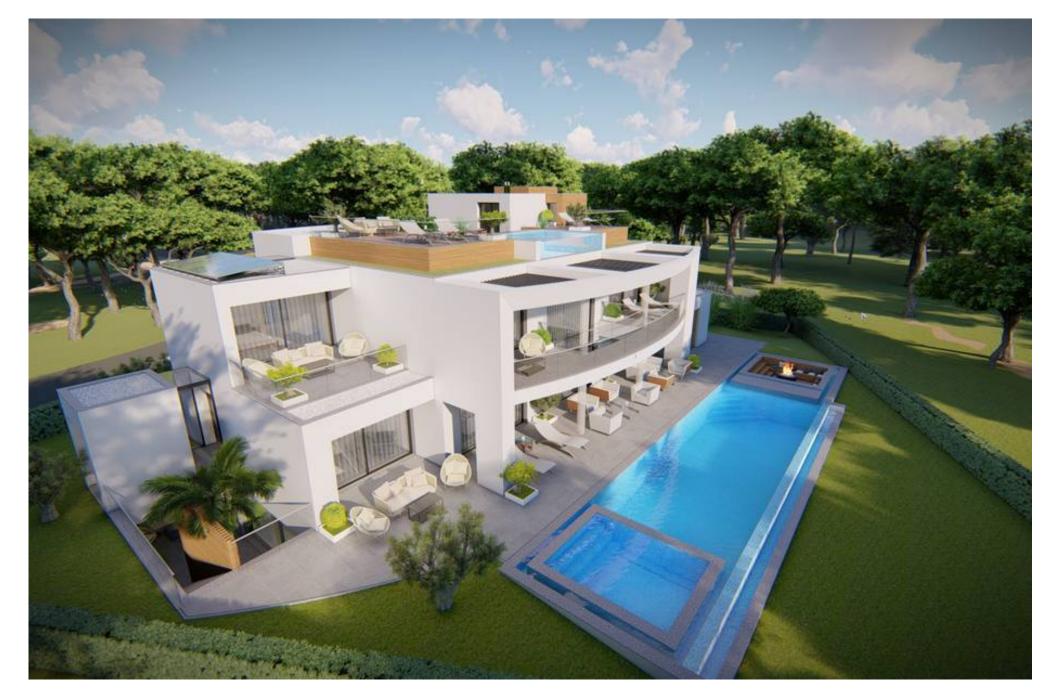

## A SEAMLESS CONTEMPORARY PROJECT

A beautifully elaborated contemporary design by a renowned local architect, this elevated plot is located in Vale do Lobo Golf & Beach Resort and the project design offers a luxurious and contemporary living experience. Situated on a front-line golf plot, the villa will have stunning views of the 6th green of the Royal Golf Course and surrounding lakes. The seamless integration of indoor and outdoor living spaces allows residents to enjoy the picturesque surroundings.

The outdoor area of the villa features expansive terraces, a swimming pool, an outdoor Jacuzzi, and a BBQ area. The plot extends down to the golf course, creating a seamless connection between the private garden and the natural surroundings. Allowing uninterrupted views across the golf course.

The ground floor of the villa encompasses a spacious open space that combines the living, dining, and kitchen areas. This layout creates a modern and airy atmosphere, perfect for entertaining guests or spending quality time with family. Additionally, a hallway leads to one of the main suite on this floor, providing privacy and convenience. On the first floor, three further ensuite bedrooms, each with their own terrace. These bedrooms offer comfort, privacy, and access to outdoor spaces. The first floor also boasts a roof terrace, providing a perfect spot for sunbathing and enjoying panoramic views of the surrounding landscapes.