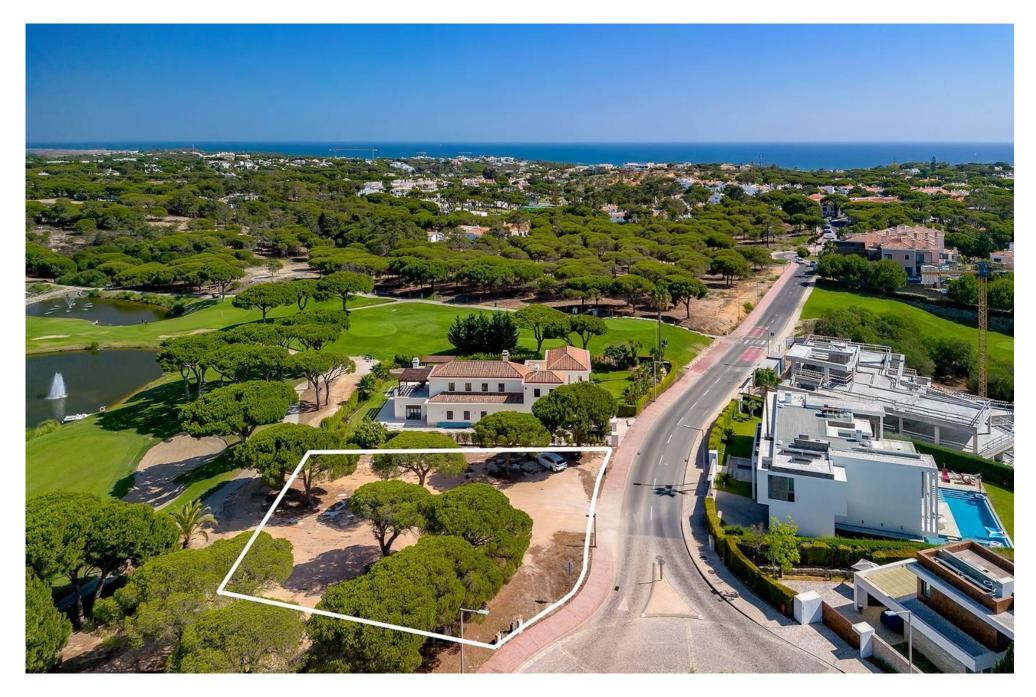

## A SEAMLESS CONTEMPORARY PROJECT

A beautifully elaborated contemporary design by a renowned local architect, this elevated plot is located in Vale do Lobo Golf & Beach Resort and the project design offers a luxurious and contemporary living experience. Situated on a front-line golf plot, the villa will have stunning views of the 6th green of the Royal Golf Course and surrounding lakes. The seamless integration of indoor and outdoor living spaces allows residents to enjoy the picturesque surroundings.

Vale do Lobo Golf & Beach Resort itself is renowned for its fivestar facilities and amenities. The resort offers pristine white

Ownership: Private Garden Project

Swimming Pool Project Garage Parking Facilities

Views Frontline Golf Beach 2Km

Golf Walking Distance Airport 18Km

IMPORTANT NOTICE: These details are guidelines only. They do not form part of any contact and may change at any time without prior notice.