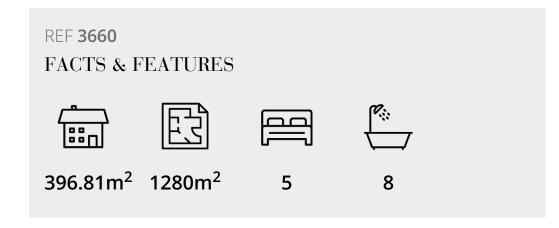

The ground floor of the villa encompasses a spacious open space that combines the living, dining, and kitchen areas. This layout creates a modern and airy atmosphere, perfect for entertaining guests or spending quality time with family. Additionally, a hallway leads to one of the main suite on this floor, providing privacy and convenience. On the first floor, three further ensuite bedrooms, each with their own terrace. These bedrooms offer comfort, privacy, and access to outdoor spaces. The first floor also boasts a roof terrace, providing a perfect spot for sunbathing and enjoying panoramic views of the surrounding landscapes.

The villa's large basement area adds versatility and ample space for various activities and storage needs. It includes a fifth ensuite bedroom, a cinema room, an office, a multipurpose room, a lobby bar, a laundry room, and storage space. This basement area enhances the villa's functionality, providing options for relaxation, entertainment, and organization.