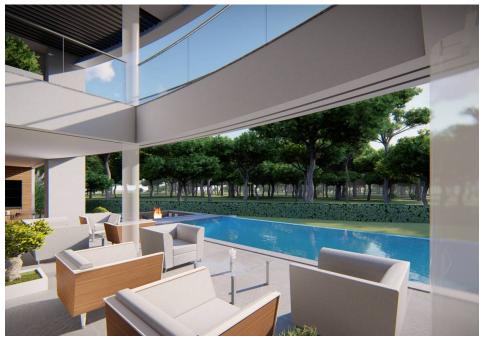

The outdoor area of the villa features expansive terraces, a swimming pool, an outdoor Jacuzzi, and a BBQ area. The plot extends down to the golf course, creating a seamless connection between the private garden and the natural surroundings. Allowing uninterrupted views across the golf course.