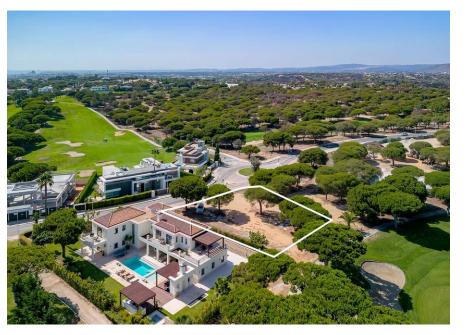

## A SEAMLESS CONTEMPORARY PROJECT

A beautifully elaborated contemporary design by a renowned local architect, this elevated plot is located in Vale do Lobo Golf & Beach Resort and the project design offers a luxurious and contemporary living experience. Situated on a front-line golf plot, the villa will have stunning views of the 6th green of the Royal Golf Course and surrounding lakes. The seamless integration of indoor and outdoor living spaces allows residents to enjoy the picturesque surroundings.

The outdoor area of the villa features expansive terraces, a swimming pool, an outdoor Jacuzzi, and a BBQ area. The plot extends down to the golf course, creating a seamless connection between the private garden and the natural surroundings. Allowing uninterrupted views across the golf course.