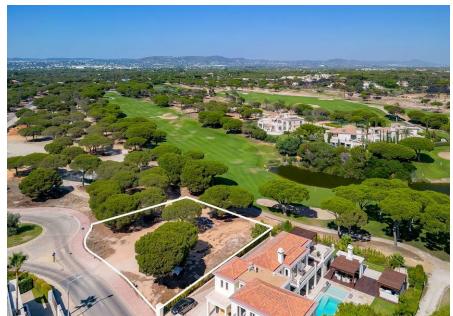

## A SEAMLESS CONTEMPORARY PROJECT

A beautifully elaborated contemporary design by a renowned local architect, this elevated plot is located in Vale do Lobo Golf & Beach Resort and the project design offers a luxurious and contemporary living experience. Situated on a front-line golf plot, the villa will have stunning views of the 6th green of the Royal Golf Course and surrounding lakes. The seamless integration of indoor and outdoor living spaces allows residents to enjoy the picturesque surroundings.

The outdoor area of the villa features expansive terraces, a swimming pool, an outdoor Jacuzzi, and a BBQ area. The plot extends down to the golf course, creating a seamless connection between the private garden and the natural surroundings. Allowing uninterrupted views across the golf course.