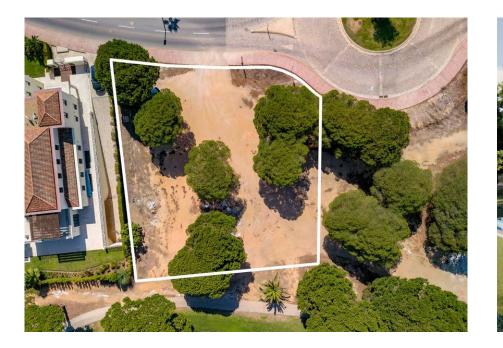

## A SEAMLESS CONTEMPORARY PROJECT

A beautifully elaborated contemporary design by a renowned local architect, this elevated plot is located in Vale do Lobo Golf & Beach Resort and the project design offers a luxurious and contemporary living experience. Situated on a front-line golf plot, the villa will have stunning views of the 6th green of the Royal Golf Course and surrounding lakes. The seamless integration of indoor and outdoor living spaces allows residents to enjoy the picturesque surroundings.

The outdoor area of the villa features expansive terraces, a swimming pool, an outdoor Jacuzzi, and a BBQ area. The plot extends down to the golf course, creating a seamless connection between the private garden and the natural surroundings. Allowing uninterrupted views across the golf course.