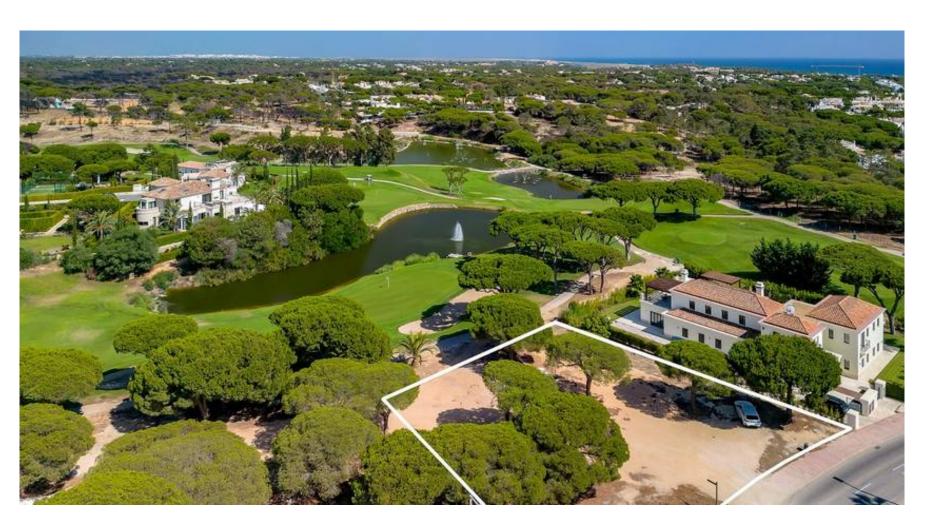

## A SEAMLESS CONTEMPORARY PROJECT

A beautifully elaborated contemporary design by a renowned local architect, this elevated plot is located in Vale do Lobo Golf & Beach Resort and the project design offers a luxurious and contemporary living experience. Situated on a front-line golf plot, the villa will have stunning views of the 6th green of the Royal Golf Course and surrounding lakes. The seamless integration of indoor and outdoor living spaces allows residents to enjoy the picturesque surroundings.

Vale do Lobo Golf & Beach Resort itself is renowned for its fivestar facilities and amenities. The resort offers pristine white

Ownership: Private Garden Project

Swimming Pool Project Garage Parking Facilities

Views Frontline Golf Beach 2Km

Golf Walking Distance Airport 18Km

IMPORTANT NOTICE: These details are guidelines only. They do not form part of any contact and may change at any time without prior notice.