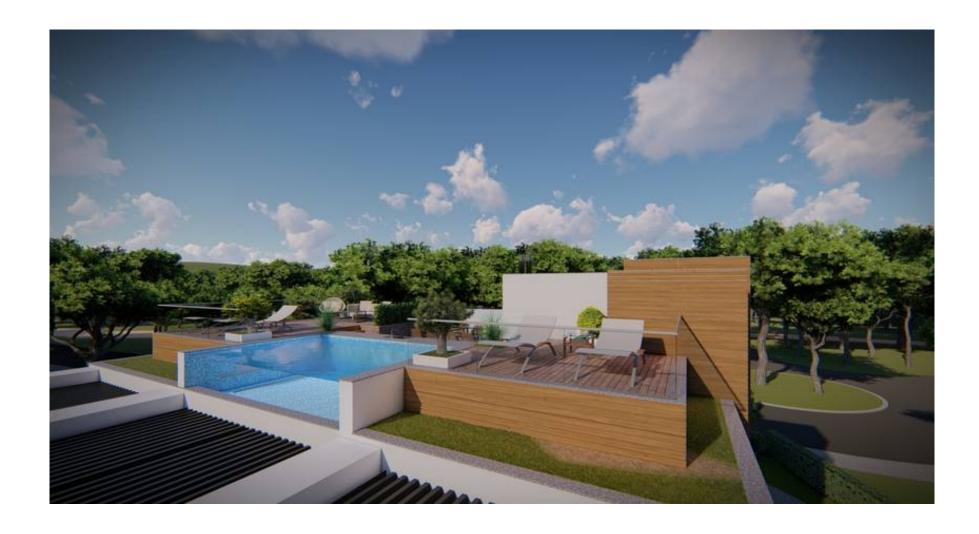

The outdoor area of the villa features expansive terraces, a swimming pool, an outdoor Jacuzzi, and a BBQ area. The plot extends down to the golf course, creating a seamless connection between the private garden and the natural surroundings. Allowing uninterrupted views across the golf course.

The ground floor of the villa encompasses a spacious open space that combines the living, dining, and kitchen areas. This layout creates a modern and airy atmosphere, perfect for entertaining guests or spending quality time with family. Additionally, a hallway leads to one of the main suite on this floor, providing privacy and convenience. On the first floor, three further ensuite bedrooms, each with their own terrace. These bedrooms offer comfort, privacy, and access to outdoor spaces. The first floor also boasts a roof terrace, providing a perfect spot for sunbathing and enjoying panoramic views of the surrounding landscapes.