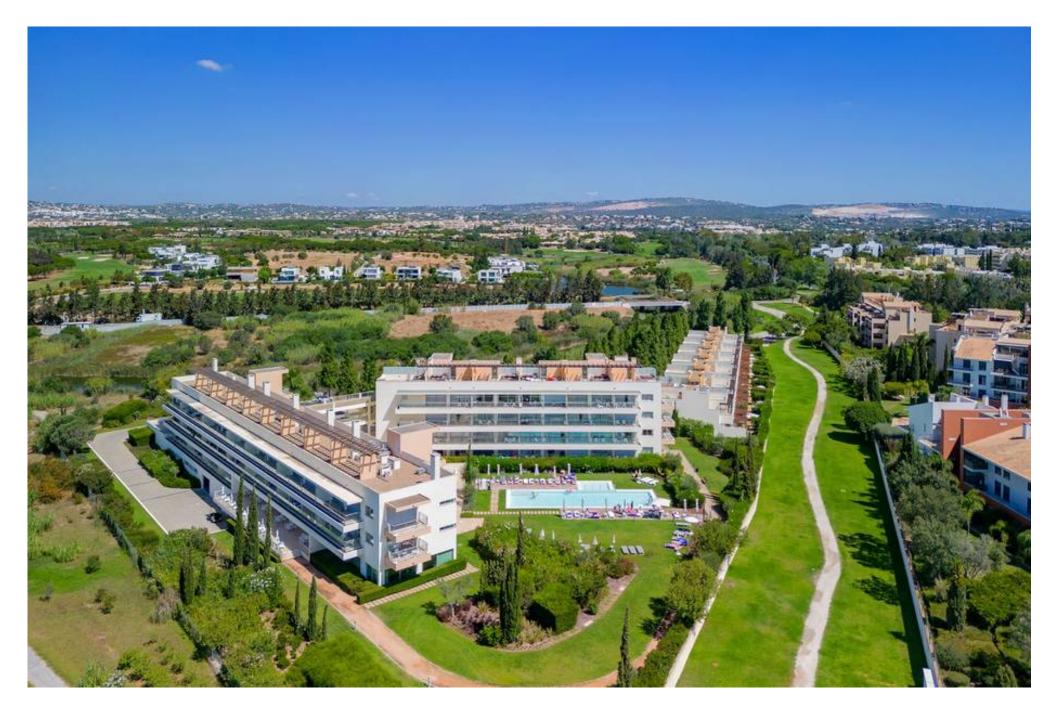

## APARTMENTS IN PRIVATE COMPLEX

The Laguna Resort is a tourist complex in a private condominium with restricted access to residence. The complex includes 24 units of 1-3 bedroom apartments and 13 townhouses, all of which are fully furnished, fitted and equipped. The complex includes various facilities such as a communal swimming pool, a Cafe, a Kid's club and playground and a reception offering concierge services. Apartment owners also have access to a communal underground garage. Surrounded by a nature reserve with excellent sun exposure and located walking distance to the beach in Vilamoura, in the heart of the Algarve and making up one corner of the Golden Triangle. The resort is internationally recognized for sophistication, beauty and fun. Probably the most famous feature of Vilamoura is its glamorous marina. Here, 825 yachts are moored in a safe harbor surrounded by a massive entertainment center filled with high-end shops, restaurants and bars. The large pedestrian promenade around the marina is perfect for afternoon walks in the sun, or late evening strolls after dinner. On either side of the marina are the popular beaches of Praia de Vilamoura and Praia da Falésia. Both have beach front restaurants/bars as well as numerous options for water recreation. Sizes of each unit vary with starting prices at €460.000 - €710.000 for a T2 or a T2 Duplex.