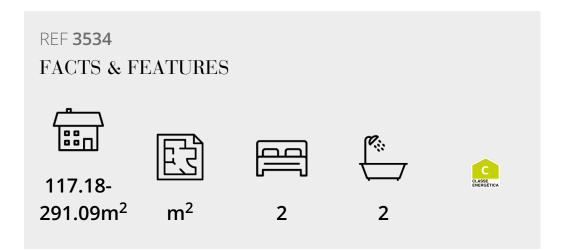

## APARTMENTS IN PRIVATE COMPLEX

The Laguna Resort is a tourist complex in a private condominium with restricted access to residence. The complex includes 24 units of 1-3 bedroom apartments and 13 townhouses, all of which are fully furnished, fitted and equipped. The complex includes various facilities such as a communal swimming pool, a Cafe, a Kid's club and playground and a reception offering concierge services. Apartment owners also have access to a communal underground garage. Surrounded by a nature reserve with excellent sun exposure and located walking distance to the beach in Vilamoura, in the heart of the Algarve and making up one corner of the Golden Triangle. The resort is internationally recognized for sophistication, beauty and fun. Probably the most famous feature of Vilamoura is its glamorous marina. Here, 825 yachts are moored in a safe harbor surrounded by a massive entertainment center filled with high-end shops, restaurants and bars. The large pedestrian promenade around the marina is perfect for afternoon walks in the sun, or late evening strolls after dinner. On either side of the marina are the popular beaches of Praia de Vilamoura and Praia da Falésia. Both have beach front restaurants/bars as well as numerous options for water recreation. Sizes of each unit vary with starting prices at €460.000 - €710.000 for a T2 or a T2 Duplex.

Ownership: Private

Garden Communal, Terrace

Garage Communal

Heating Air Conditioning

Air Conditioning Split Units

Landscapes Development,
Pool, Golf Course

Constr. Year 2009

Swimming Pool Communal

Heating Air Conditioning

Furnished Negotiable

Beach 3Km

Airport 25Km

**Golf** Walking Distance

IMPORTANT NOTICE: These details are guidelines only. They do not form part of any contact and may change at any time without prior notice.