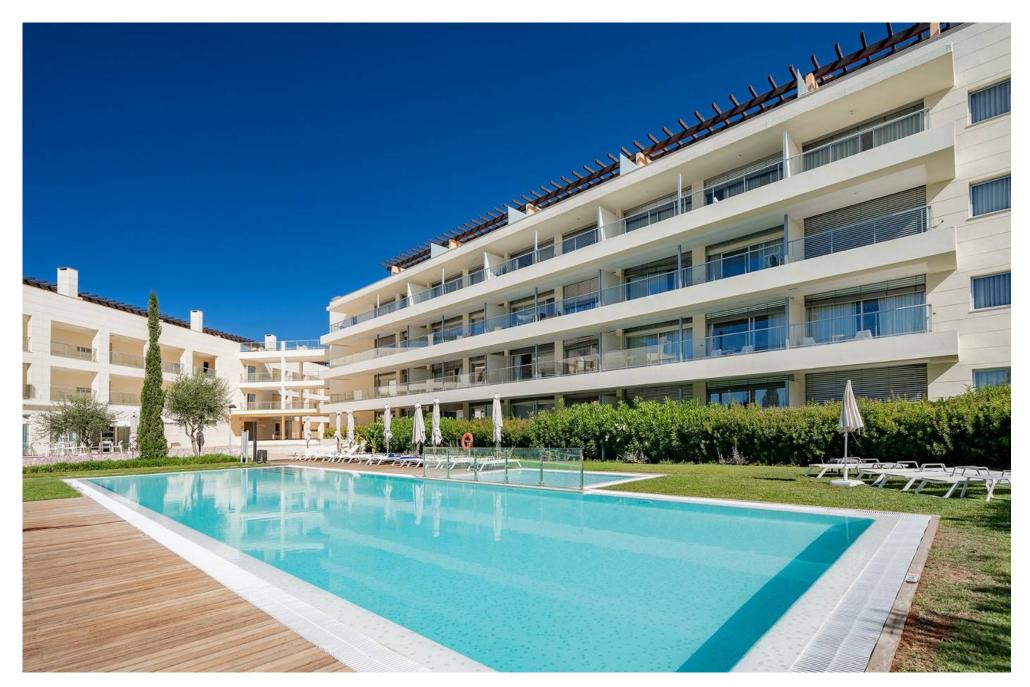

## APARTMENTS IN PRIVATE COMPLEX

The Laguna Resort is a tourist complex in a private condominium with restricted access to residence. The complex includes 24 units of 1-3 bedroom apartments and 13 townhouses, all of which are fully furnished, fitted and equipped. The complex includes various facilities such as a communal swimming pool, a Cafe, a Kid's club and playground and a reception offering concierge services. Apartment owners also have access to a communal underground garage. Surrounded by a nature reserve with excellent sun exposure and located walking distance to the beach in Vilamoura, in the heart of the Algarve and making up one corner of the Golden Triangle. The resort is internationally recognized for sophistication, beauty and fun. Probably the most famous feature of Vilamoura is its glamorous marina. Here, 825 yachts are moored in a safe harbor surrounded by a massive entertainment center filled with high-end shops, restaurants and bars. The large pedestrian promenade around the marina is perfect for afternoon walks in the sun, or late evening strolls after dinner. On either side of the marina are the popular beaches of Praia de Vilamoura and Praia da Falésia. Both have beach front restaurants/bars as well as numerous options for water recreation. Sizes of each unit vary with starting prices at €460.000 - €710.000 for a T2 or a T2 Duplex.

Ownership: Private

Garden Communal, Terrace

Garage Communal

Heating Air Conditioning

Air Conditioning Split Units

Landscapes Development,
Pool, Golf Course

Constr. Year 2009

Swimming Pool Communal