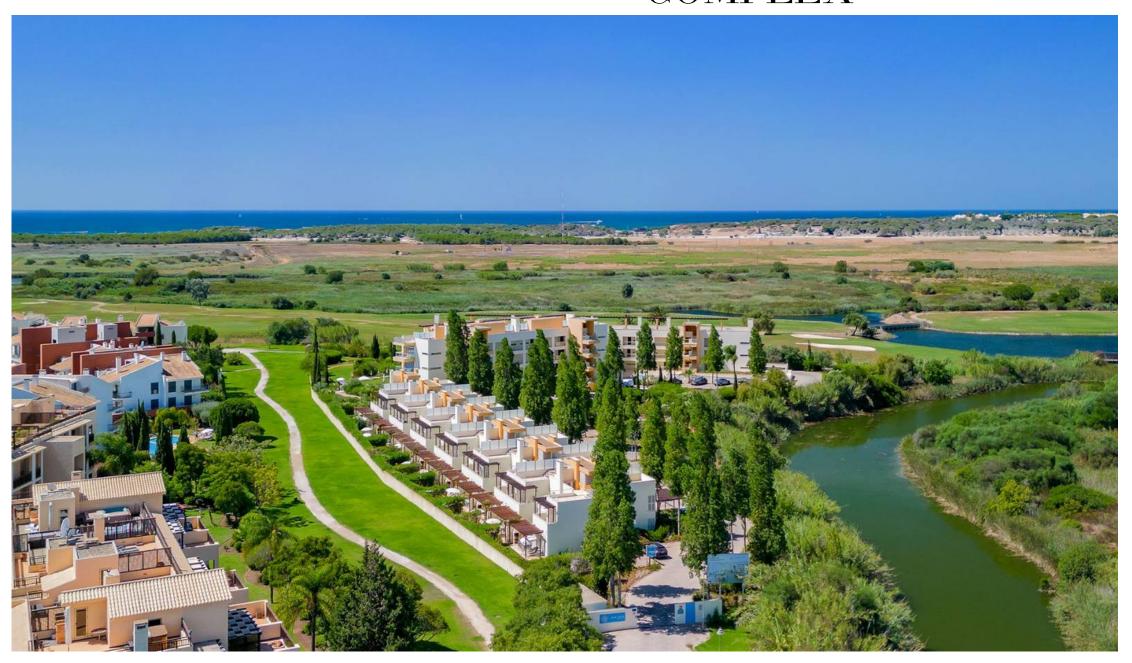

## APARTMENTS IN PRIVATE COMPLEX

The Laguna Resort is a tourist complex in a private condominium with restricted access to residence. The complex includes 24 units of 1-3 bedroom apartments and 13 townhouses, all of which are fully furnished, fitted and equipped. The complex includes various facilities such as a communal swimming pool, a Cafe, a Kid's club and playground and a reception offering concierge services. Apartment owners also have access to a communal underground garage. Surrounded by a nature reserve with excellent sun exposure and located walking distance to the beach in Vilamoura, in the heart of the Algarve and making up one corner of the Golden Triangle. The resort is internationally recognized for sophistication, beauty and fun. Probably the most famous feature of Vilamoura is its glamorous marina. Here, 825 yachts are moored in a safe harbor surrounded by a massive entertainment center filled with high-end shops, restaurants and bars. The large pedestrian promenade around the marina is perfect for afternoon walks in the sun, or late evening strolls after dinner. On either side of the marina are the popular beaches of Praia de Vilamoura and Praia da Falésia. Both have beach front restaurants/bars as well as numerous options for water recreation. Sizes of each unit vary with starting prices at €460.000 - €710.000 for a T2 or a T2 Duplex.