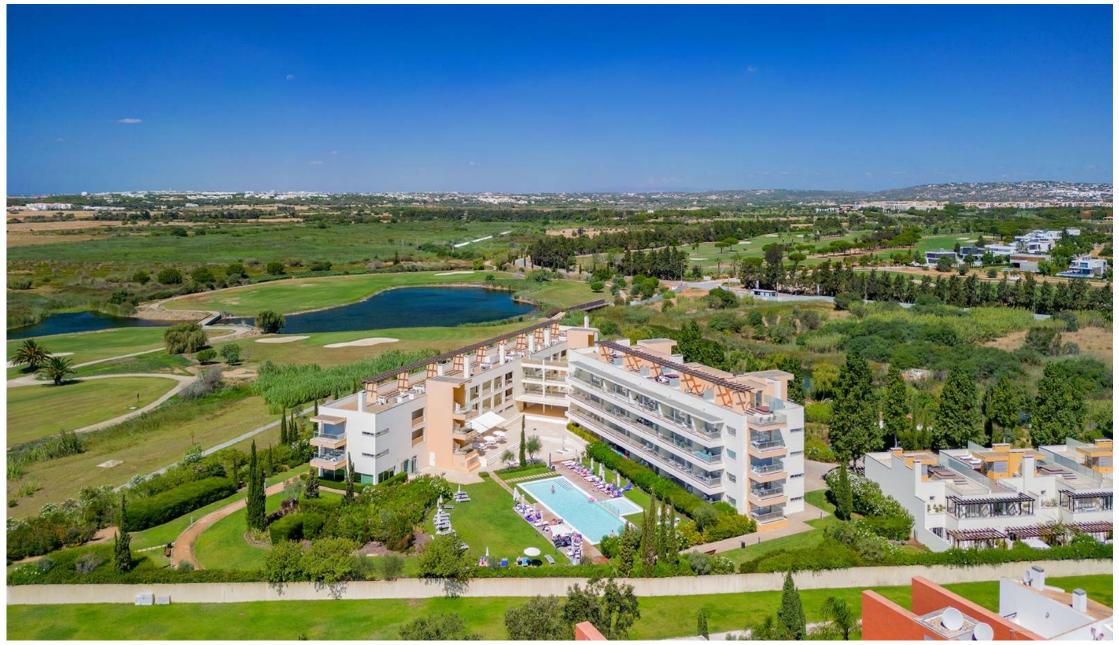

The Laguna Resort is a tourist complex in a private condominium with restricted access to residence. The complex includes 24 units of 1-3 bedroom apartments and 13 townhouses, all of which are fully furnished, fitted and equipped. The resort is surrounded by a nature reserve with excellent sun exposure and located walking distance to the beach in Vilamoura, in the heart of the Algarve and making up one corner of the Golden Triangle. The townhouses comprise an open plan living and dining area, fully fitted and equipped kitchen with open hatch, both areas leading out to the al-fresco dining area with BBQ. Also on the ground floor is one bedroom suite with fitted wardrobes and cloakroom. On the first floor there are 2 additional bedroom suites with private terraces overlooking the development. This floor provides access to the roof terrace which includes an additional sunbathing area with views of the surrounding greenery and lake. The complex includes various facilities such as a communal swimming pool, a Cafe, a Kid's club and playground and a reception offering concierge services.