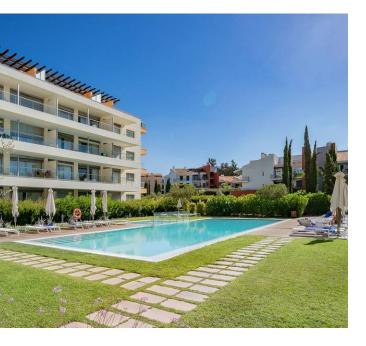

The Laguna Resort is a tourist complex in a private condominium with restricted access to residence. The complex includes 24 units of 1-3 bedroom apartments and 13 townhouses, all of which are fully furnished, fitted and equipped. The resort is surrounded by a nature reserve with excellent sun exposure and located walking distance to the beach in Vilamoura, in the heart of the Algarve and making up one corner of the Golden Triangle. The townhouses comprise an open plan living and dining area, fully fitted and equipped kitchen with open hatch, both areas leading out to the al-fresco dining area with BBQ. Also on the ground floor is one bedroom suite with fitted wardrobes and cloakroom. On the first floor there are 2 additional bedroom suites with private terraces overlooking the development. This floor provides access to the roof terrace which includes an additional sunbathing area with views of the surrounding greenery and lake. The complex includes various facilities such as a communal swimming pool, a Cafe, a Kid's club and playground and a reception offering concierge services.