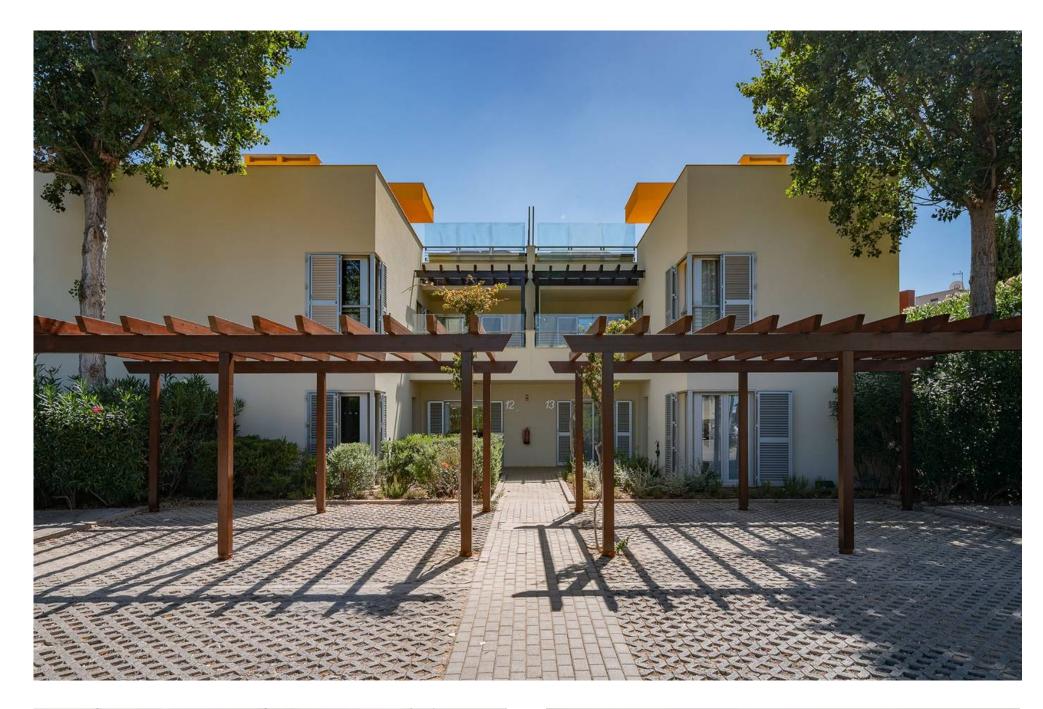

The Laguna Resort is a tourist complex in a private condominium with restricted access to residence. The complex includes 24 units of 1-3 bedroom apartments and 13 townhouses, all of which are fully furnished, fitted and equipped. The resort is surrounded by a nature reserve with excellent sun exposure and located walking distance to the beach in Vilamoura, in the heart of the Algarve and making up one corner of the Golden Triangle. The townhouses comprise an open plan living and dining area, fully fitted and equipped kitchen with open hatch, both areas leading out to the al-fresco dining area with BBQ. Also on the ground floor is one bedroom suite with fitted wardrobes and cloakroom. On the first floor there are 2 additional bedroom suites with private terraces overlooking the development. This floor provides access to the roof terrace which includes an additional sunbathing area with views of the surrounding greenery and lake. The complex includes various facilities such as a communal swimming pool, a Cafe, a Kid's club and playground and a reception offering concierge services.