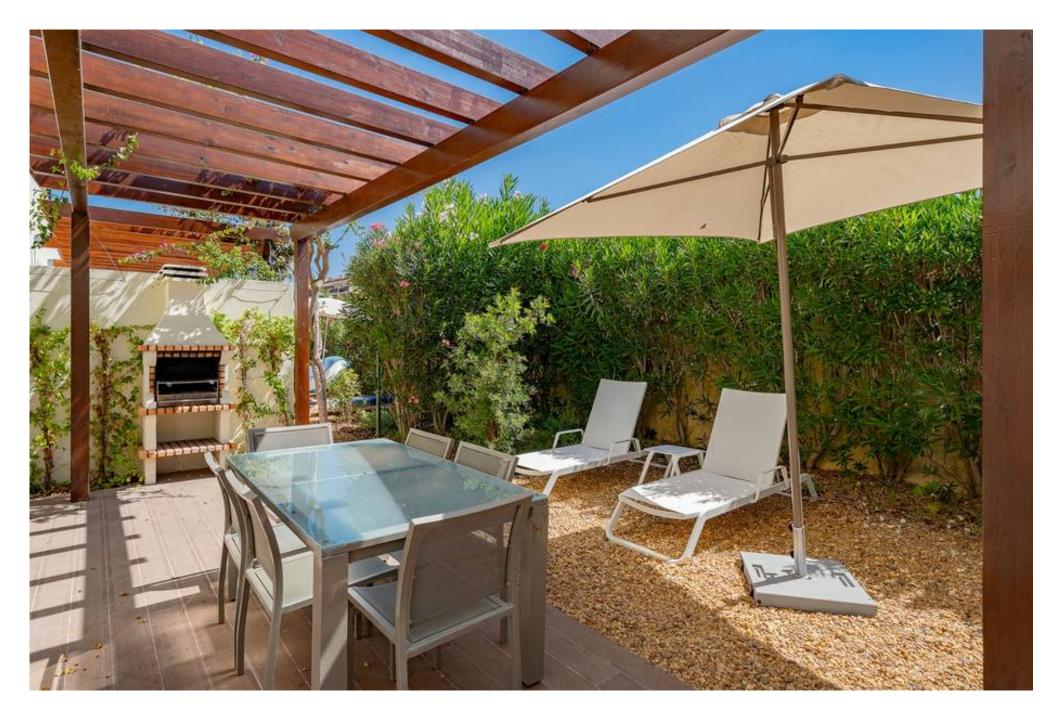

The Laguna Resort is a tourist complex in a private condominium with restricted access to residence. The complex includes 24 units of 1-3 bedroom apartments and 13 townhouses, all of which are fully furnished, fitted and equipped. The resort is surrounded by a nature reserve with excellent sun exposure and located walking distance to the beach in Vilamoura, in the heart of the Algarve and making up one corner of the Golden Triangle. The townhouses comprise an open plan living and dining area, fully fitted and equipped kitchen with open hatch, both areas leading out to the al-fresco dining area with BBQ. Also on the ground floor is one bedroom suite with fitted wardrobes and cloakroom. On the first floor there are 2 additional bedroom suites with private terraces overlooking the development. This floor provides access to the roof terrace which includes an additional sunbathing area with views of the surrounding greenery and lake. The complex includes various facilities such as a communal swimming pool, a Cafe, a Kid's club and playground and a reception offering concierge services.