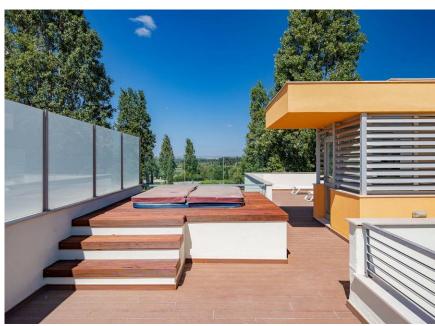

The Laguna Resort is a tourist complex in a private condominium with restricted access to residence. The complex includes 24 units of 1-3 bedroom apartments and 13 townhouses, all of which are fully furnished, fitted and equipped. The resort is surrounded by a nature reserve with excellent sun exposure and located walking distance to the beach in Vilamoura, in the heart of the Algarve and making up one corner of the Golden Triangle. The townhouses comprise an open plan living and dining area, fully fitted and equipped kitchen with open hatch, both areas leading out to the al-fresco dining area with BBQ. Also on the ground floor is one bedroom suite with fitted wardrobes and cloakroom. On the first floor there are 2 additional bedroom suites with private terraces overlooking the development. This floor provides access to the roof terrace which includes an additional sunbathing area with views of the surrounding greenery and lake. The complex includes various facilities such as a communal swimming pool, a Cafe, a Kid's club and playground and a reception offering concierge services.