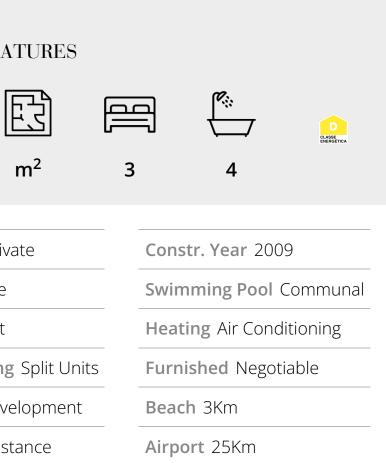

## REF **3420** FACTS & FEATURES

161m<sup>2</sup>

**Ownership:** Private

m<sup>2</sup>

Garden Terrace

Garage Carport

Air Conditioning Split Units

Views Lake, Development

Golf Walking Distance

IMPORTANT NOTICE: These details are guidelines only. They do not form part of any contact and may change at any time without prior notice.