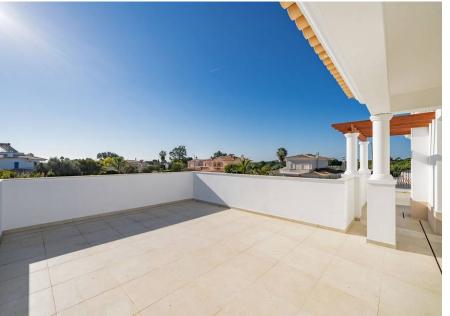

# RECENTLY COMPLETED VILLA

This four bedroom, brand new villa, is situated within the Vila Sol golf resort, near the Vilamoura Marina.

The property comprises a spacious fully fitted and equipped kitchen, a dining area and spacious lounge with dual fireplace separating these two areas, a storage room and 2 bedrooms sharing a bathroom. There are 2 further bedrooms on the first floor, including the main suite which has an additional seating area, and both have a walk-in closet and share a terrace overlooking the pool and garden area. The lower level includes the garage and a 93.25m2 room which could be used for entertainment, or alternatively separate this into additional bedrooms as there is natural light and pre-installation for bathrooms. The pool is surrounded by decking with plenty of space to sunbathe and a covered terrace with built-in BBQ perfect for summer evenings.