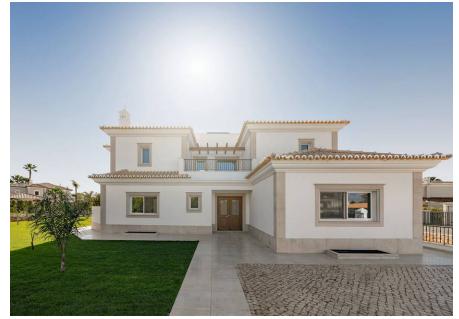

# RECENTLY COMPLETED VILLA

This four bedroom, brand new villa, is situated within the Vila Sol golf resort, near the Vilamoura Marina.

The property comprises a spacious fully fitted and equipped kitchen, a dining area and spacious lounge with dual fireplace separating these two areas, a storage room and 2 bedrooms sharing a bathroom. There are 2 further bedrooms on the first floor, including the main suite which has an additional seating area, and both have a walk-in closet and share a terrace overlooking the pool and garden area. The lower level includes the garage and a 93.25m2 room which could be used for entertainment, or alternatively separate this into additional bedrooms as there is natural light and pre-installation for bathrooms. The pool is surrounded by decking with plenty of space to sunbathe and a covered terrace with built-in BBQ perfect for summer evenings.

This property is in a great location for permanent residence. Vila Sol is a golf resort offering various facilities within walking distance such as coffee shops, restaurants, Pestana hotel and of course the beautifully maintained golf course.