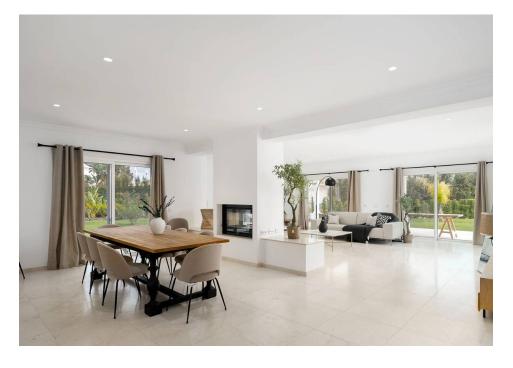

# RECENTLY COMPLETED VILLA

This four bedroom, brand new villa, is situated within the Vila Sol golf resort, near the Vilamoura Marina.

The property comprises a spacious fully fitted and equipped kitchen, a dining area and spacious lounge with dual fireplace separating these two areas, a storage room and 2 bedrooms sharing a bathroom. There are 2 further bedrooms on the first floor, including the main suite which has an additional seating area, and both have a walk-in closet and share a terrace overlooking the pool and garden area. The lower level includes the garage and a 93.25m2 room which could be used for entertainment, or alternatively separate this into additional bedrooms as there is natural light and pre-installation for bathrooms. The pool is surrounded by decking with plenty of space to sunbathe and a covered terrace with built-in BBQ perfect for summer evenings.