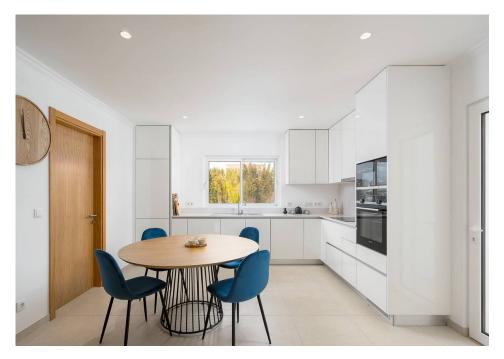

# RECENTLY COMPLETED VILLA

This four bedroom, brand new villa, is situated within the Vila Sol golf resort, near the Vilamoura Marina.

The property comprises a spacious fully fitted and equipped kitchen, a dining area and spacious lounge with dual fireplace separating these two areas, a storage room and 2 bedrooms sharing a bathroom. There are 2 further bedrooms on the first floor, including the main suite which has an additional seating area, and both have a walk-in closet and share a terrace overlooking the pool and garden area. The lower level includes the garage and a 93.25m2 room which could be used for entertainment, or alternatively separate this into additional bedrooms as there is natural light and pre-installation for bathrooms. The pool is surrounded by decking with plenty of space to sunbathe and a covered terrace with built-in BBQ perfect for summer evenings.