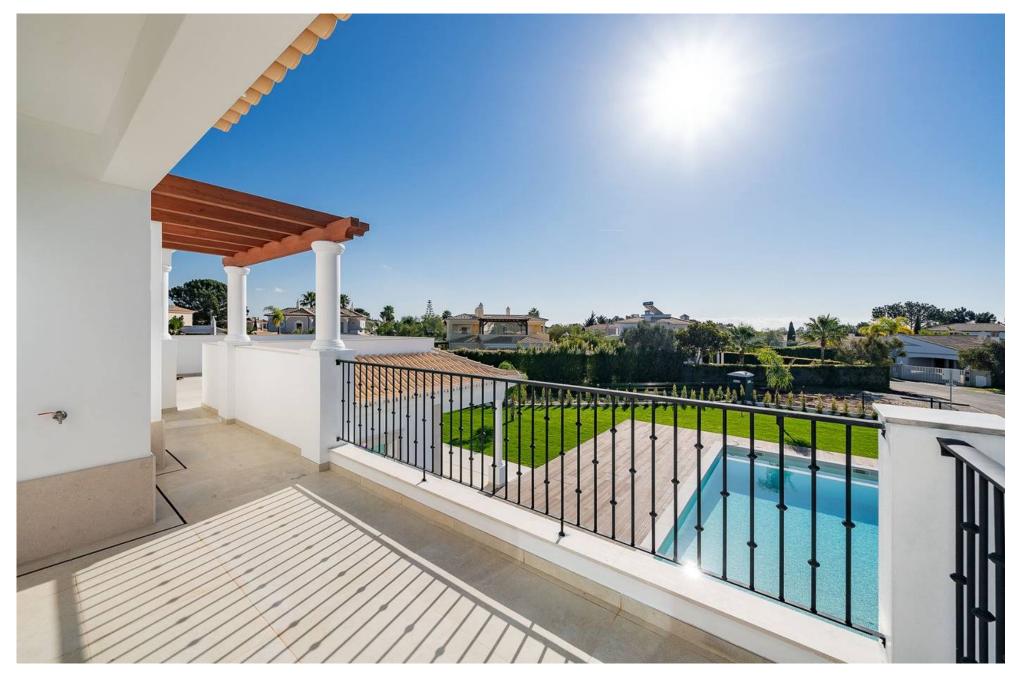

# RECENTLY COMPLETED VILLA

This four bedroom, brand new villa, is situated within the Vila Sol golf resort, near the Vilamoura Marina.

The property comprises a spacious fully fitted and equipped kitchen, a dining area and spacious lounge with dual fireplace separating these two areas, a storage room and 2 bedrooms sharing a bathroom. There are 2 further bedrooms on the first floor, including the main suite which has an additional seating area, and both have a walk-in closet and share a terrace overlooking the pool and garden area. The lower level includes the garage and a 93.25m2 room which could be used for entertainment, or alternatively separate this into additional bedrooms as there is natural light and pre-installation for bathrooms. The pool is surrounded by decking with plenty of space to sunbathe and a covered terrace with built-in BBQ perfect for summer evenings.