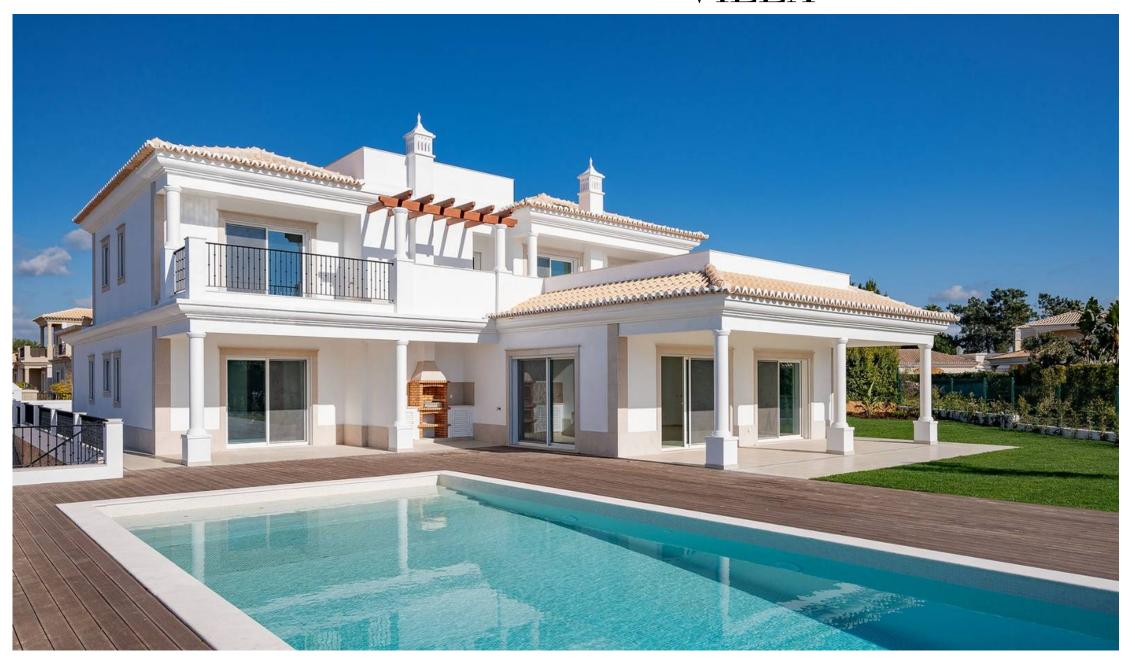

# RECENTLY COMPLETED VILLA

This four bedroom, brand new villa, is situated within the Vila Sol golf resort, near the Vilamoura Marina.

The property comprises a spacious fully fitted and equipped kitchen, a dining area and spacious lounge with dual fireplace separating these two areas, a storage room and 2 bedrooms sharing a bathroom. There are 2 further bedrooms on the first floor, including the main suite which has an additional seating area, and both have a walk-in closet and share a terrace overlooking the pool and garden area. The lower level includes the garage and a 93.25m2 room which could be used for entertainment, or alternatively separate this into additional bedrooms as there is natural light and pre-installation for bathrooms. The pool is surrounded by decking with plenty of space to sunbathe and a covered terrace with built-in BBQ perfect for summer evenings.

This property is in a great location for permanent residence. Vila Sol is a golf resort offering various facilities within walking distance such as coffee shops, restaurants, Pestana hotel and of course the beautifully maintained golf course.

# FACTS & FEATURES 509.04m<sup>2</sup> 1.136m<sup>2</sup> 4 3

Ownership: Private

Garden Yes

Garage Single

**Air Conditioning** Split Units

Fireplace Dual

Extras Solar Panels

Beach 2Km