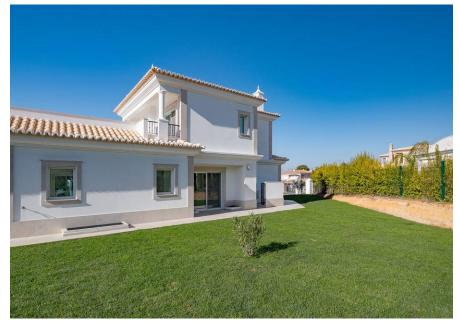

# RECENTLY COMPLETED VILLA

This four bedroom, brand new villa, is situated within the Vila Sol golf resort, near the Vilamoura Marina.

The property comprises a spacious fully fitted and equipped kitchen, a dining area and spacious lounge with dual fireplace separating these two areas, a storage room and 2 bedrooms sharing a bathroom. There are 2 further bedrooms on the first floor, including the main suite which has an additional seating area, and both have a walk-in closet and share a terrace overlooking the pool and garden area. The lower level includes the garage and a 93.25m2 room which could be used for entertainment, or alternatively separate this into additional bedrooms as there is natural light and pre-installation for bathrooms. The pool is surrounded by decking with plenty of space to sunbathe and a covered terrace with built-in BBQ perfect for summer evenings.