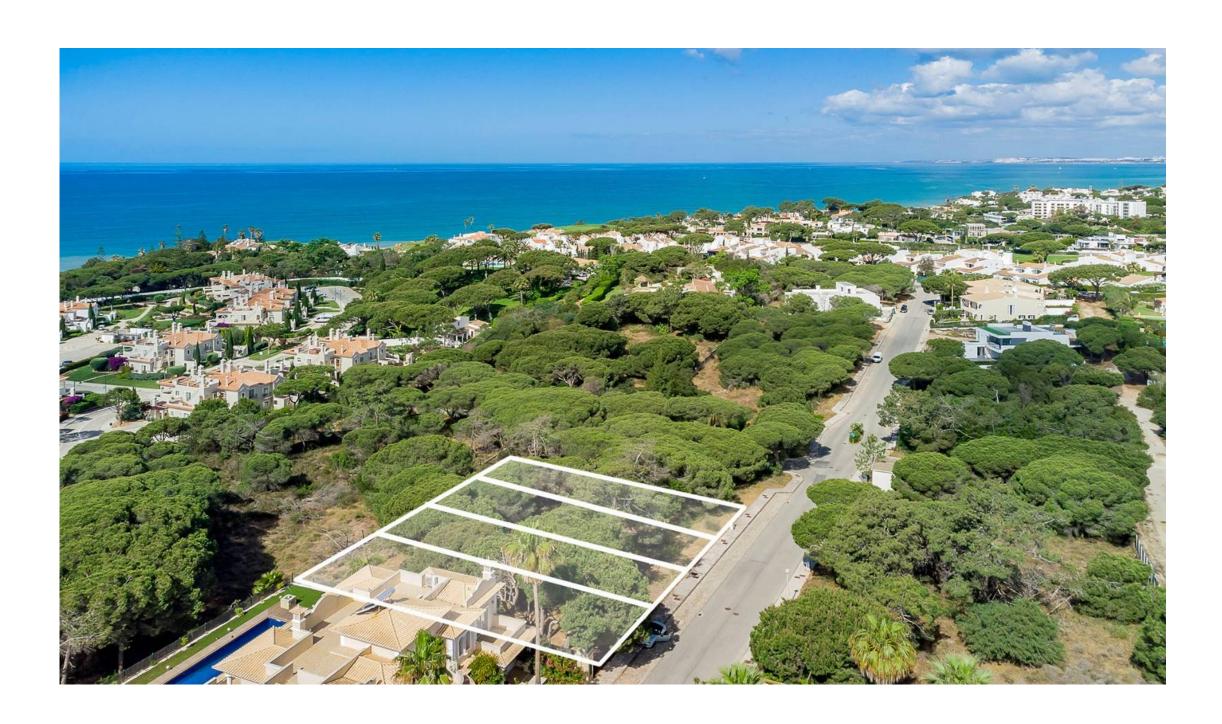

## PLOTS FOR SALE

Four plots situated within the Vale do Lobo luxury resort, in Encosta do Lobo, set within a short distance from the beach and golf as well as other amenities in the area. The following plots are sold all together:

A: Plot Size - 370m2, Build size 300m2 + 150m2 basement B: Plot Size - 270m2, Build size 300m2 + 150m2 basement C: Plot Size - 270m2, Build size 300m2 + 150m2 basement D: Plot Size - 375m2, Build size 300m2 + 150m2 basement

Located within an elevated area of the resort, these plots offer sea views from the first floor.

Ownership: Private

Views Pinewood, Sea

Beach 3Km

Golf 2Km

Airport 22Km

IMPORTANT NOTICE: These details are guidelines only. They do not form part of any contact and may change at any time without prior notice.