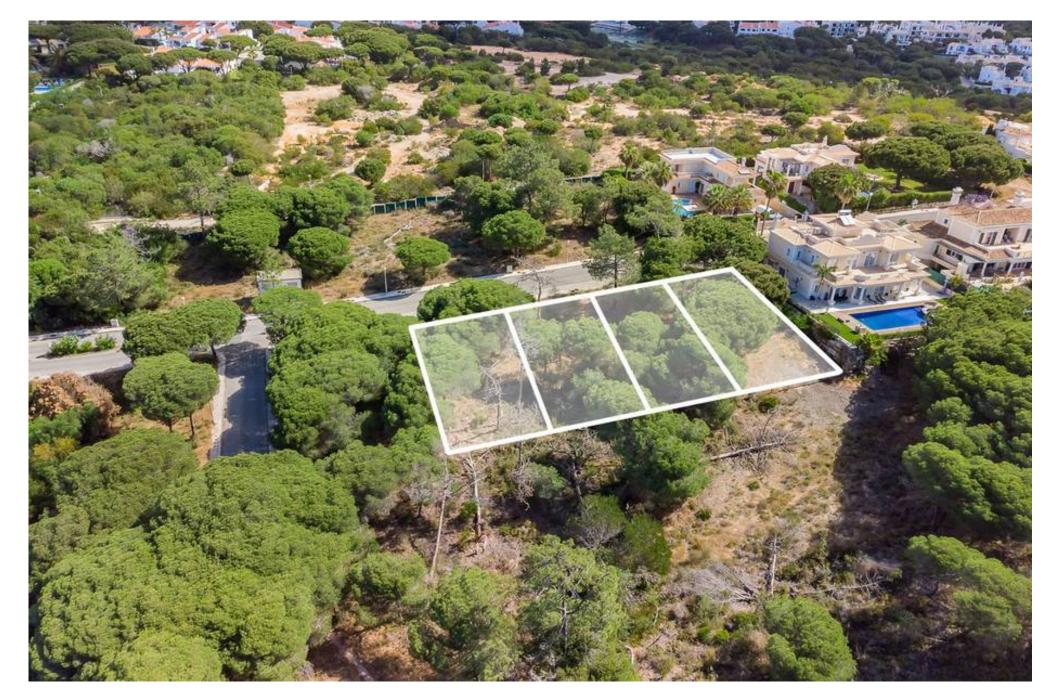

## PLOTS FOR SALE

Four plots situated within the Vale do Lobo luxury resort, in Encosta do Lobo, set within a short distance from the beach and golf as well as other amenities in the area. The following plots are sold all together:

Located within an elevated area of the resort, these plots offer sea views from the first floor.

Ownership: Private

Views Pinewood, Sea

Beach 3Km

Golf 2Km

Airport 22Km

IMPORTANT NOTICE: These details are guidelines only. They do not form part of any contact and may change at any time without prior notice.