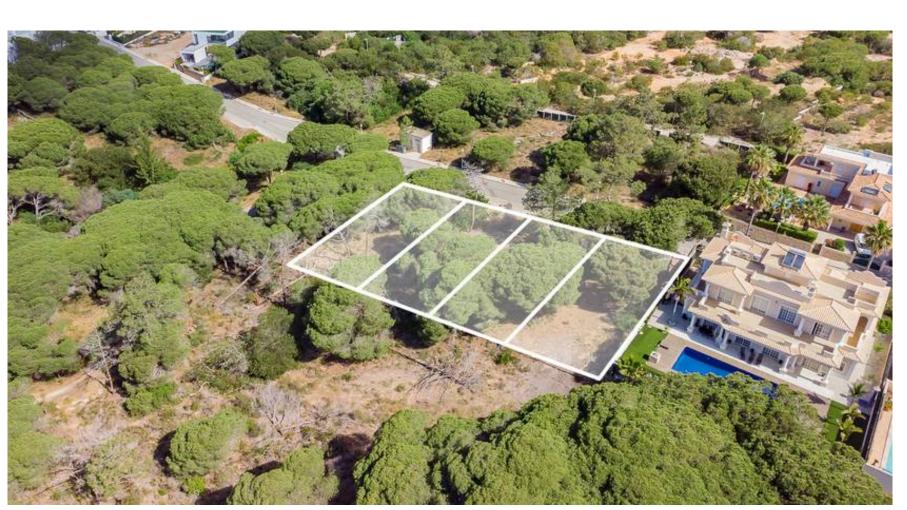

## PLOTS FOR SALE

Four plots situated within the Vale do Lobo luxury resort, in Encosta do Lobo, set within a short distance from the beach and golf as well as other amenities in the area. The following plots are sold all together:

A: Plot Size - 370m2, Build size 300m2 + 150m2 basement B: Plot Size - 270m2, Build size 300m2 + 150m2 basement C: Plot Size - 270m2, Build size 300m2 + 150m2 basement D: Plot Size - 375m2, Build size 300m2 + 150m2 basement