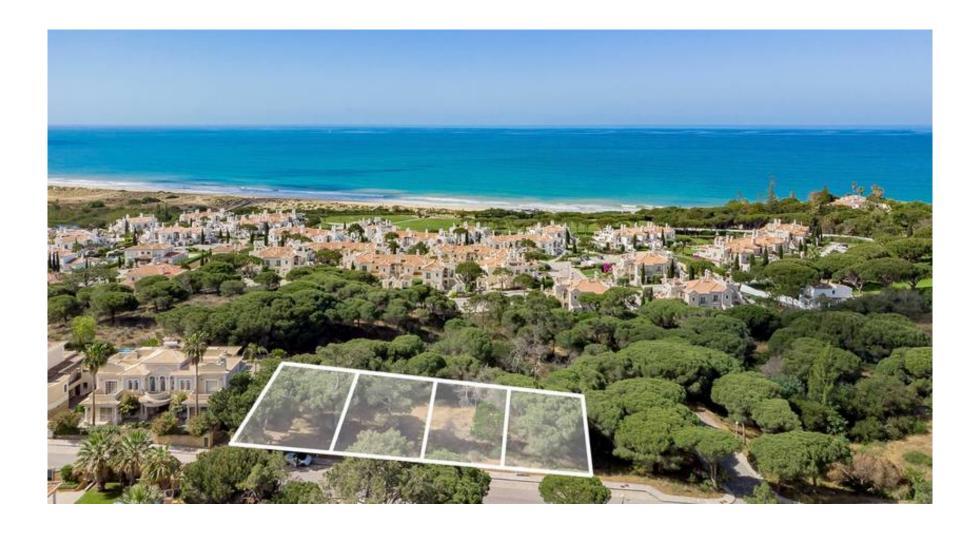

## PLOTS FOR SALE

Four plots situated within the Vale do Lobo luxury resort, in Encosta do Lobo, set within a short distance from the beach and golf as well as other amenities in the area. The following plots are sold all together:

Located within an elevated area of the resort, these plots offer sea views from the first floor.

Ownership: Private

Views Pinewood, Sea

Beach 3Km

Golf 2Km

Airport 22Km

IMPORTANT NOTICE: These details are guidelines only. They do not form part of any contact and may change at any time without prior notice.