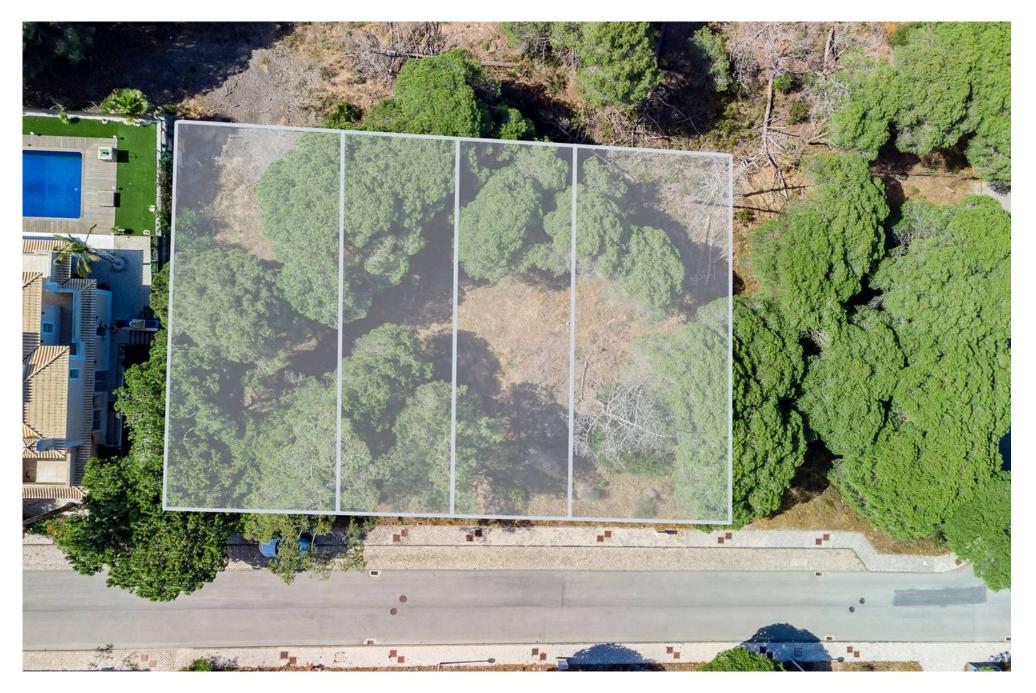

## PLOTS FOR SALE

Four plots situated within the Vale do Lobo luxury resort, in Encosta do Lobo, set within a short distance from the beach and golf as well as other amenities in the area. The following plots are sold all together:

A: Plot Size - 370m2, Build size 300m2 + 150m2 basement B: Plot Size - 270m2, Build size 300m2 + 150m2 basement C: Plot Size - 270m2, Build size 300m2 + 150m2 basement D: Plot Size - 375m2, Build size 300m2 + 150m2 basement

Located within an elevated area of the resort, these plots offer sea views from the first floor.

Ownership: Private

Views Pinewood, Sea

Beach 3Km

Golf 2Km

Airport 22Km

IMPORTANT NOTICE: These details are guidelines only. They do not form part of any contact and may change at any time without prior notice.