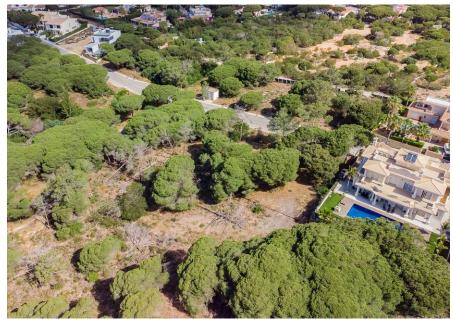

## PLOTS FOR SALE

Four plots situated within the Vale do Lobo luxury resort, in Encosta do Lobo, set within a short distance from the beach and golf as well as other amenities in the area. The following plots are sold all together:

A: Plot Size - 370m2, Build size 300m2 + 150m2 basement B: Plot Size - 270m2, Build size 300m2 + 150m2 basement C: Plot Size - 270m2, Build size 300m2 + 150m2 basement D: Plot Size - 375m2, Build size 300m2 + 150m2 basement

Located within an elevated area of the resort, these plots offer sea views from the first floor.

Ownership: Private

Views Pinewood, Sea

Beach 3Km

Golf 2Km

Airport 22Km

IMPORTANT NOTICE: These details are guidelines only. They do not form part of any contact and may change at any time without prior notice.