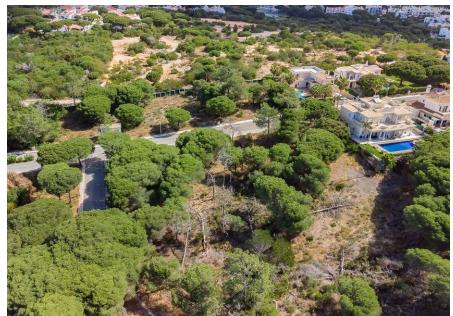

## PLOTS FOR SALE

Four plots situated within the Vale do Lobo luxury resort, in Encosta do Lobo, set within a short distance from the beach and golf as well as other amenities in the area. The following plots are sold all together:

A: Plot Size - 370m2, Build size 300m2 + 150m2 basement B: Plot Size - 270m2, Build size 300m2 + 150m2 basement C: Plot Size - 270m2, Build size 300m2 + 150m2 basement D: Plot Size - 375m2, Build size 300m2 + 150m2 basement

Located within an elevated area of the resort, these plots offer sea views from the first floor.

Ownership: Private

Views Pinewood, Sea

Beach 3Km

Golf 2Km

Airport 22Km

IMPORTANT NOTICE: These details are guidelines only. They do not form part of any contact and may change at any time without prior notice.