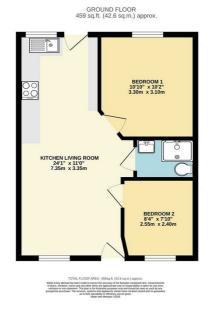

Kitchen Living Room 24'1" x 10'11" (7.35 x 3.35)

Bedroom One 10'9" x 10'2" (3.30 x 3.10)

Bedroom Two 8'4" x 7'10" (2.55 x 2.40)

Shower Room 6'4" x 4'3" (1.95 x 1.30)