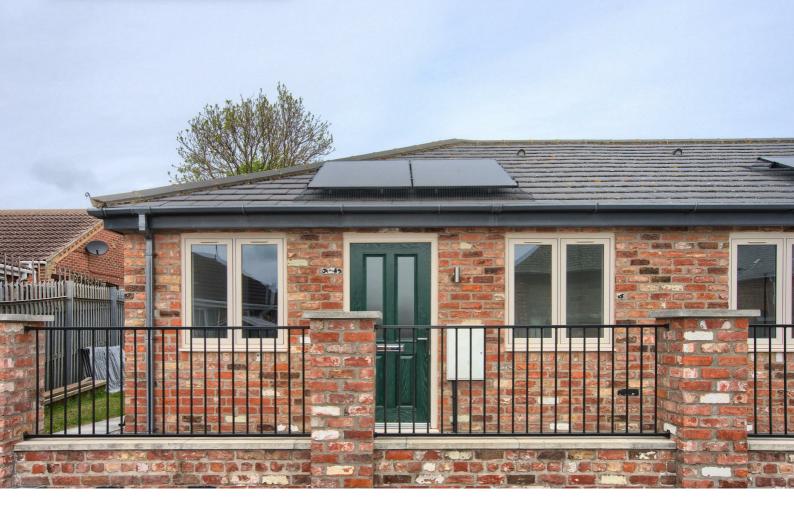

### Number 2 Justice Place

Located off Railway Crescent within the town centre, very close to local amenities and set on a private, secure gated development, is this new build two bedroom bungalow, set in the grounds of the former police station for the town, one of 6 bungalows available in this terrace, with off street parking available via two allocated parking spaces per property and with this property being set on the left hand end plot and benefitting from having the second largest garden of the bungalows available. Having been finished with a modern black gloss fitted kitchen with integrated appliances to include fridge/freezer, washing machine and dishwasher, fully tiled shower room, along with neutral décor and floor coverings included ready for a new owner to move straight into. This low maintenance property has been built to meet the latest in modern energy efficiency requirements, with electric heating, low energy LED lighting throughout, and with solar panels to provide reduced running costs. Ideal for a retiree looking to downsize by the sea with all amenities on the door step, ready and available now for viewings, contact our office today to arrange to view these high quality homes of this exclusive development.