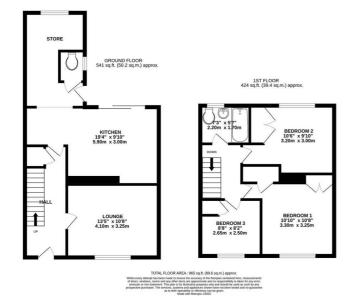

Lounge 13'5" x 10'7" (4.10 x 3.25)

Kitchen 19'4" x 9'10" (5.90 x 3.00)

Bedroom One 10'9" x 10'7" (3.30 x 3.25)

Bedroom Two 10'5" x 9'10" (3.20 x 3.00)

Bedroom Three 8'8" x 8'2" (2.65 x 2.50)

Bathroom 7'2" x 5'6" (2.20 x 1.70)