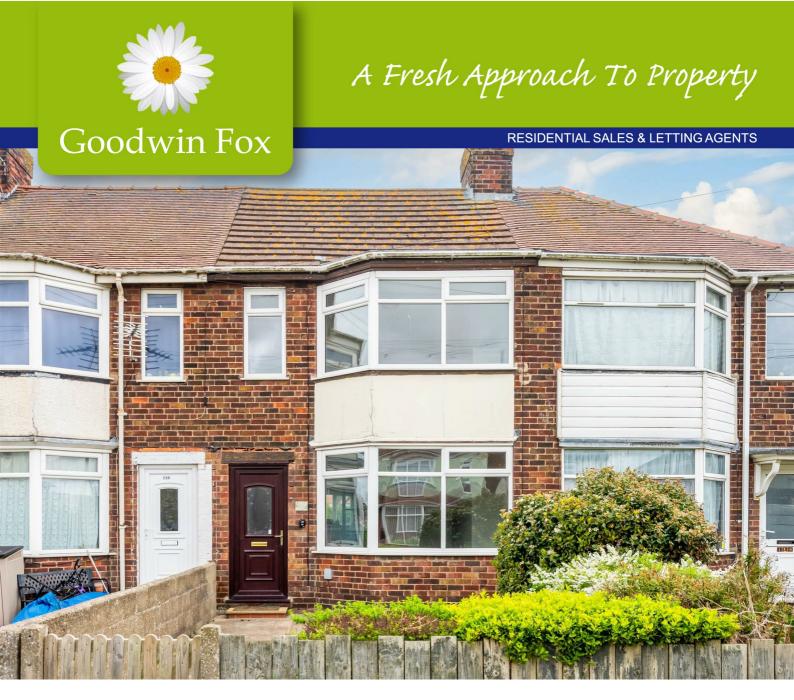

# 116 North Road

### WITHERNSEA, HU19 2AY

### REFRUBISHED EXTENDED THREE BEDROOM TERRACE WITH GARAGE!

Offered to the market with vacant possession and with the benefit of having been refurbished ahead of sale ready for a new owner to move straight into is this three bedroom mid terrace house, having been previously extended to the ground floor this property offers plenty of living space centred around a modern open plan kitchen that is ideal for modern family living. Contemporary styled with neutral décor and floorcoverings and with uPVC glazing and gas central heating throughout, the accommodation comprises: three first floor bedrooms, lounge, stylish ground floor shower room with separate WC and an extended rear kitchen diner with modern fitted units. Outside is a front garden that offers potential space for a driveway if desired (subject to dropped kerb) and to the rear is a good size and fully enclosed garden, with a large garage that is accessible via Seathorne at the rear for parking. Viewings are available via appointment only, contact our office to arrange this.