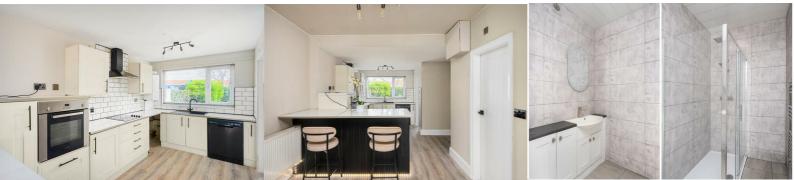

## Kitchen Diner 21'11" x 14'1" maximimum (6.70 x 4.30 maximum )

Spacious open plan kitchen diner with modern cream fitted kitchen units with white metro tiled splash backs and complementing white worktops with matching breakfast bar for dining. With a black composite sink and drainer with matching tap, high level electric cooker and a separate electric hob with black extraction fan. Plumbing for a washing machine and dishwasher, space for a vertical fridge freezer, wall mounted gas combi-boiler, radiator, laminate flooring, under-stairs-storage cupboard, rear facing uPVC window and access through to the rear lobby/WC.

#### Shower Room 9'2" x 4'11" (2.80 x 1.50)

Ground floor shower room fitted with a large walk-in show cubicle with a mains fed shower unit and a basin set it a modern vanity unit. Fully tiled walls, flooring, towel radiator, mirror with integrated light and with panelling to the ceiling.