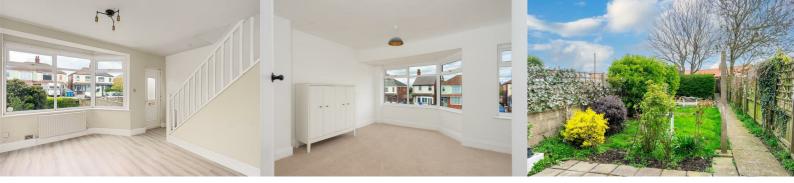

### Lounge 14'5" x 15'3" (4.40 x 4.65)

A uPVC front entrance door opens into the lounge with a front facing uPVC bay window, radiator, spindled staircase to the first floor and with contemporary glazed black double doors to the kitchen.

### Bedroom One 14'5" x 15'3" reducing to 11'11" (4.40 x 4.65 reducing to 3.65)

Front facing double bedroom with a uPVC bay window, further uPVC window beside this, radiator and a built-in cupboard over the stairs.