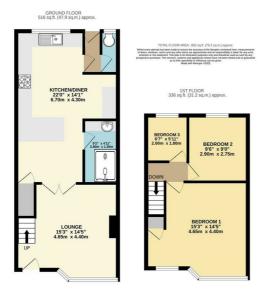

### Lounge 14'5" x 15'3" (4.40 x 4.65)

A uPVC front entrance door opens into the lounge with a front facing uPVC bay window, radiator, spindled staircase to the first floor and with contemporary glazed black double doors to the kitchen.

## Kitchen Diner 21'11" x 14'1" maximimum (6.70 x 4.30 maximum )

Spacious open plan kitchen diner with modern cream fitted kitchen units with white metro tiled splash backs and complementing white worktops with matching breakfast bar for dining. With a black composite sink and drainer with matching tap, high level electric cooker and a separate electric hob with black extraction fan. Plumbing for a washing machine and dishwasher, space for a vertical fridge freezer, wall mounted gas combi-boiler, radiator, laminate flooring, under-stairs-storage cupboard, rear facing uPVC window and access through to the rear lobby/WC.

#### Shower Room 9'2" x 4'11" (2.80 x 1.50)

Ground floor shower room fitted with a large walk-in show cubicle with a mains fed shower unit and a basin set it a modern vanity unit. Fully tiled walls, flooring, towel radiator, mirror with integrated light and with panelling to the ceiling.

### Rear Lobby/WC

A lobby leads from the kitchen with a uPVC door to the rear garden and access through to a ground floor WC with window.

### Bedroom One 14'5" x 15'3" reducing to 11'11" (4.40 x 4.65 reducing to 3.65)

Front facing double bedroom with a uPVC bay window, further uPVC window beside this, radiator and a built-in cupboard over the stairs.

### Bedroom Two 9'6" x 9'0" (2.90 x 2.75)

Rear facing bedroom with uPVC window with partial sea views and a radiator.

#### Bedroom Three 6'6" x 5'10" (2.00 x 1.80)

Single bedroom with a rear facing uPVC window with partial sea views and a radiator.

### Garage

Block built extended garage with double doors to the rear along with two personal doors and windows. Partitioned to provide a workshop space and currently used as a home gym.