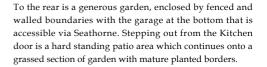

#### Garden

To the front of the property is a grassed garden with plants and a pathway to the front door, enclosed by fenced and walled boundaries and offering potential space for off street parking if desired (subject to installing a dropped kerb).