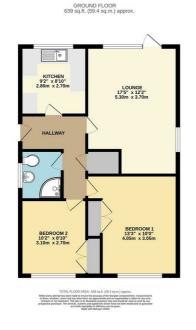

### Hallway

Council tax band C.

A uPVC side entrance door opens into the hallway with a built-in airing cupboard housing the hot water tank, radiator and loft access.

### Kitchen 9'2" x 8'10" (2.80 x 2.70)

Fitted kitchen with provisions for a free standing gas cooker, space for a fridge freezer and plumbing for a washing machine, with a sink and drainer, rear facing uPVC window and gas fired system boiler.

### Lounge 17'4" x 12'1" (5.30 x 3.70)

Good size living room with a gas fire, radiator, side facing uPVC window and additional flooring to ceiling uPVC window with door to the rear garden.

## Bedroom One 13'3" x 12'1" inc wardrobe (4.05 x 3.70 inc wardrobe)

Double bedroom to the front aspect with a radiator and built-in cupboard.

The property is connected to mains drainage and mains gas.

### Bedroom Two 10'2" x 8'10" (3.10 x 2.70)

Second double bedroom to the front aspect with a radiator and built-in cupboard.

### Shower Room 6'6" x 5'4" (2.00 x 1.65)

Tiled shower room fitted with a quadrant shower cubicle with mains fed shower, vanity basin and WC, with a radiator and uPVC window.