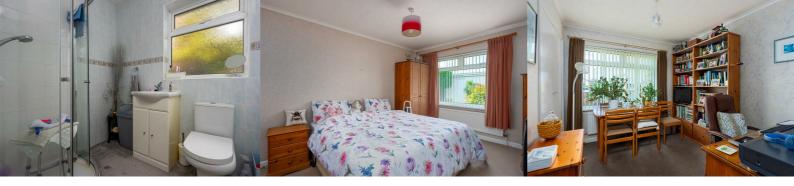

## Bedroom One 13'3" x 12'1" inc wardrobe (4.05 x 3.70 inc wardrobe)

Double bedroom to the front aspect with a radiator and built-in cupboard.

The property is connected to mains drainage and mains gas.

### Bedroom Two 10'2" x 8'10" (3.10 x 2.70)

Second double bedroom to the front aspect with a radiator and built-in cupboard.

### Shower Room 6'6" x 5'4" (2.00 x 1.65)

Tiled shower room fitted with a quadrant shower cubicle with mains fed shower, vanity basin and WC, with a radiator and uPVC window.