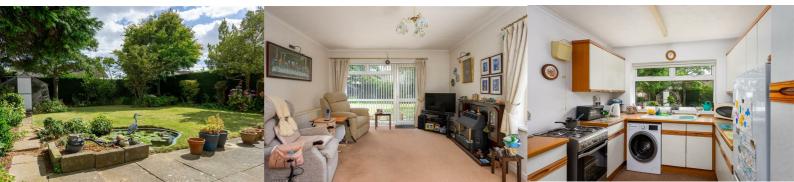

### Kitchen 9'2" x 8'10" (2.80 x 2.70)

Fitted kitchen with provisions for a free standing gas cooker, space for a fridge freezer and plumbing for a washing machine, with a sink and drainer, rear facing uPVC window and gas fired system boiler.

### Lounge 17'4" x 12'1" (5.30 x 3.70)

Good size living room with a gas fire, radiator, side facing uPVC window and additional flooring to ceiling uPVC window with door to the rear garden.

### Garden & Garage

The property is accessed via a hard standing driveway which leads to the garage and continues beside it to provide off street parking. The front garden is laid to lawn with planted borders and pathways lead down both sides of the property through to the rear where there is a private and spacious enclosed garden, also laid to lawn with a small feature pond, paved patio area, greenhouse and screened by fenced boundaries and mature trees for added privacy.