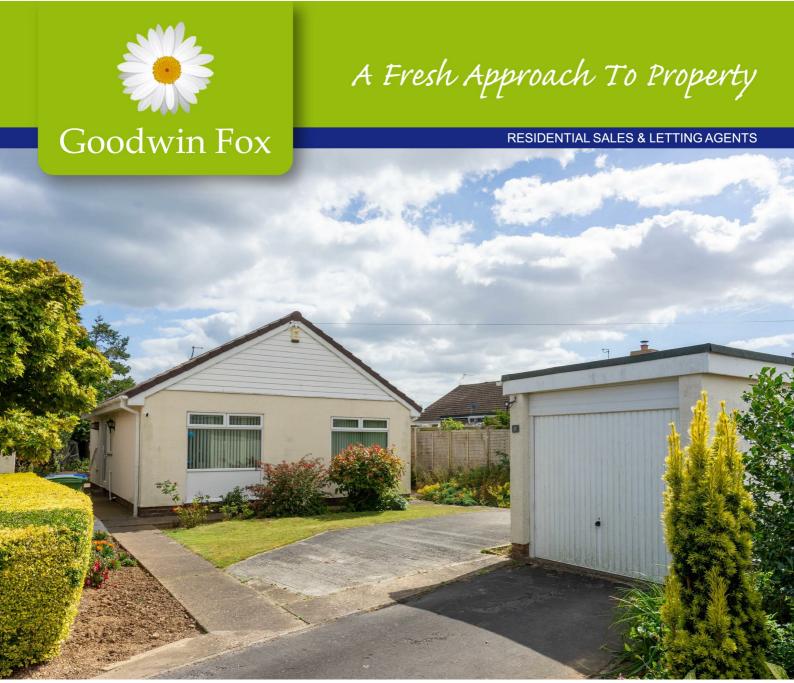

# 17 Chellsway

## Withernsea, HU19 2EN

£195,000

### TWO BEDROOM DETACHED BUNGALOW WITH NO CHAIN!

Nestled away at the end of this small cul de sac in a private, not overlooked, position is this pleasant true bungalow, enjoying well kept gardens to the front and rear along with a garage and driveway for off street parking, offered to the market with the benefit of no chain and vacant possession. With uPVC glazing and gas central heating in place the accommodation comprises: hallway, lounge, kitchen, shower room and two bedrooms with built-in storage. Ideal for any keen gardeners looking for a bungalow to retire to by the sea. Available to view via appointment only, contact our office today to arrange this.

### Garden & Garage

The property is accessed via a hard standing driveway which leads to the garage and continues beside it to provide off street parking. The front garden is laid to lawn with planted borders and pathways lead down both sides of the property through to the rear where there is a private and spacious enclosed garden, also laid to lawn with a small feature pond, paved patio area, greenhouse and screened by fenced boundaries and mature trees for added privacy.