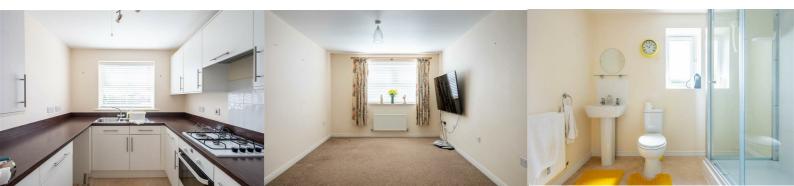

#### Kitchen 10'5" x 770'11" (3.20 x 235)

Modern fitted kitchen with a built-in oven and gas hob with extraction hood, 1.5 bowl sink and drainer with mixer tap, space for a vertical fridge freezer, plumbing for a washing machine, built-in cupboard and a front facing uPVC window.

#### Lounge Diner 17'8" x 9'10" (5.40 x 3.00)

Good size living room with a uPVC window to the front aspect and two radiators.

#### Shower Room 8'6" x 5'6" (2.60 x 1.70)

White three piece suite comprising of a shower cubicle, pedestal basin and WC, with vinyl flooring, a radiator and uPVC window.