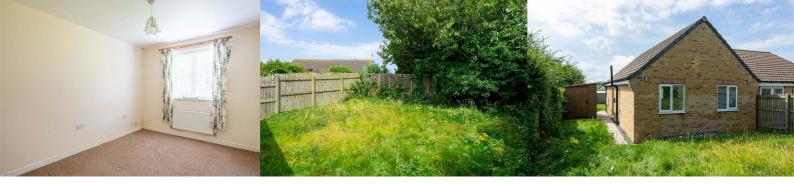

#### Bedroom One 13'1" x 8'8" (4.00 x 2.65)

Rear facing double bedroom with uPVC window and radiator.

GROUND FLOOR 543 sq.ft. (50.4 sq.m.) approx

BEDROOM 1 13'1" x 8'8"

17'9" x 9'10"

#### Bedroom Two 7'8" x 8'10" (2.35 x 2.70)

Second rear facing bedroom with radiator and uPVC window.

#### Garden

Across from the property is a tandem driveway providing parking space for two cars. A laid to lawn garden wraps across the front of the property and down the side where there is a useful wooden storage shed, the garden continues at the rear which is also laid to lawn and enclosed by fenced boundaries to three sides.