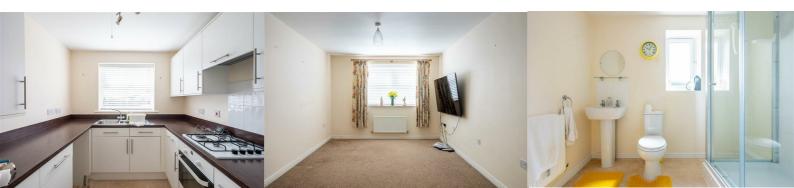

#### Kitchen 10'5" x 770'11" (3.20 x 235)

Modern fitted kitchen with a built-in oven and gas hob with extraction hood, 1.5 bowl sink and drainer with mixer tap, space for a vertical fridge freezer, plumbing for a washing machine, built-in cupboard and a front facing uPVC window.

#### Lounge Diner 17'8" x 9'10" (5.40 x 3.00)

Good size living room with a uPVC window to the front aspect and two radiators.

#### Shower Room 8'6" x 5'6" (2.60 x 1.70)

White three piece suite comprising of a shower cubicle, pedestal basin and WC, with vinyl flooring, a radiator and uPVC window.