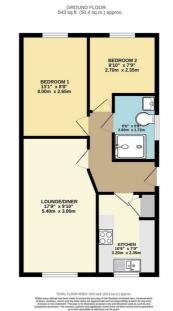

#### Hallway

A side entrance door opens to a central hallway with loft access and radiator.

#### Kitchen 10'5" x 770'11" (3.20 x 235)

Modern fitted kitchen with a built-in oven and gas hob with extraction hood, 1.5 bowl sink and drainer with mixer tap, space for a vertical fridge freezer, plumbing for a washing machine, built-in cupboard and a front facing uPVC window.

#### Lounge Diner 17'8" x 9'10" (5.40 x 3.00)

Good size living room with a uPVC window to the front aspect and two radiators.

#### Shower Room 8'6" x 5'6" (2.60 x 1.70)

White three piece suite comprising of a shower cubicle, pedestal basin and WC, with vinyl flooring, a radiator and uPVC window.

#### Bedroom One 13'1" x 8'8" (4.00 x 2.65)

Council tax band B.

Rear facing double bedroom with uPVC window and radiator.

The property is connected to mains drainage and mains gas.

#### Bedroom Two 7'8" x 8'10" (2.35 x 2.70)

Second rear facing bedroom with radiator and uPVC window.