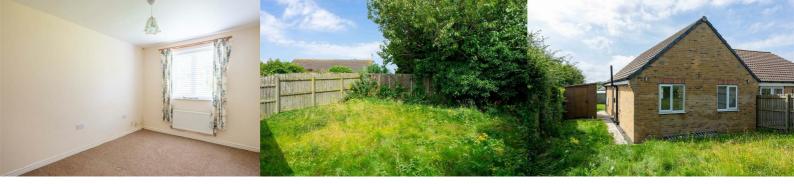

#### Bedroom One 13'1" x 8'8" (4.00 x 2.65)

Council tax band B.

Rear facing double bedroom with uPVC window and radiator.

The property is connected to mains drainage and mains gas.

#### Garden

Across from the property is a tandem driveway providing parking space for two cars. A laid to lawn garden wraps across the front of the property and down the side where there is a useful wooden storage shed, the garden continues at the rear which is also laid to lawn and enclosed by fenced boundaries to three sides.