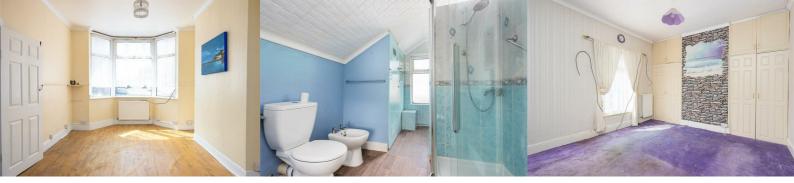

#### Bedroom One 11'9" x 13'7" (3.60 x 4.15)

Front facing double bedroom with radiator, uPVC window and fitted wardrobes.

#### Bedroom Two 9'10" x 9'6" (3.00 x 2.90)

Rear facing double bedroom with a uPVC window, radiator and built-in cupboard.

### Bathroom 12'1" x 7'4" (3.70 x 2.25)

Fitted with a shower cubicle, pedestal basin, WC and bidet. With a uPVC window to the rear, radiator and a built-in cupboard housing the boiler and hot water cylinder.