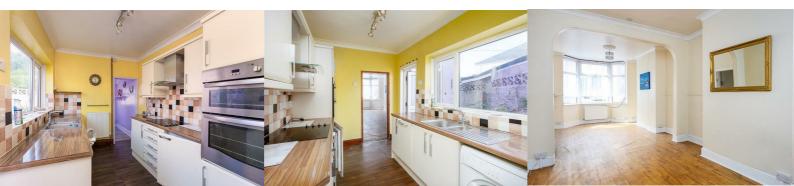

## Lounge Diner 24'5" x 11'5" (7.45 x 3.50)

Open plan lounge diner with a uPVC bay window to the front aspect and a further window to the rear. With two radiators to an under-stairs-storage cupboard.

# Kitchen 11'11" x 7'4" (3.65 x 2.25)

Cream gloss fitted kitchen with an electric double oven, electric hob, 1.5 bowl sink and drainer, plumbing for a washing machine, dishwasher and integral fridge. With a uPVC window and door to the rear garden and access through to the WC.