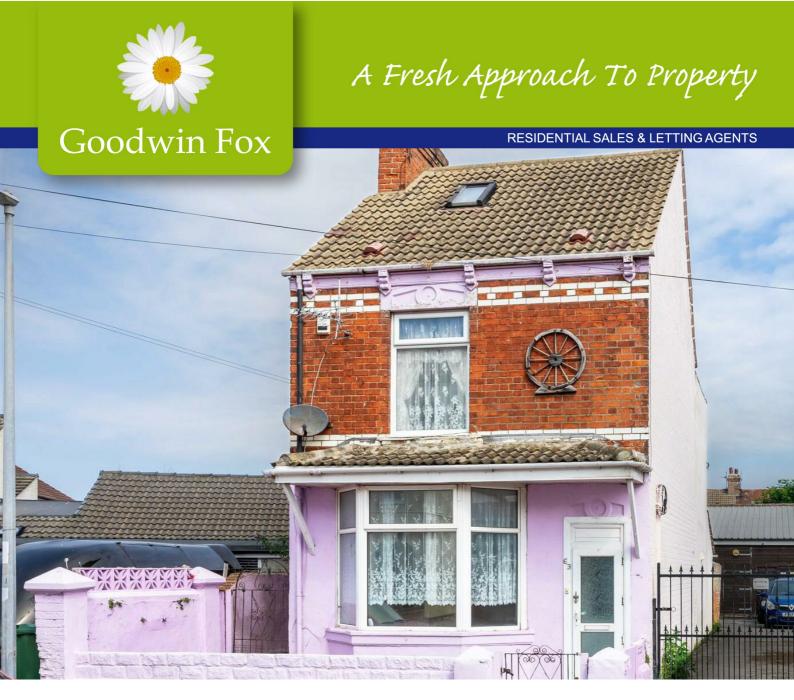

# **63 Princes Avenue**

# Withernsea, HU19 2HZ

# £110,000 2 2 2 1

**Offers In The Region Of** 

DETACHED TWO BEDROOM HOUSE WITH LOFT SPACE & NO CHAIN!

Situated just a stones throw from the sea front and a short stroll to the local Tesco is this unique detached property, providing a deceptive amount of living space and being competitively priced to attract an early sale. The property would benefit from some cosmetic improvements but this has been reflected in the property's asking price and offers a great starting point for any buyer with a limited budget looking for a property that they can update room by room to taste. With uPVC glazing and gas central heating in place the accommodation comprises: porch, hallway, open plan lounge diner, rear kitchen and ground floor WC, to the first floor are two double bedrooms, a large shower room and a fixed staircase leading to the second floor loft space, outside are low maintenance walled gardens to the front and rear (please note the gated driveway and garages don't form part of this property). Available to view now via appointment, contact our office today to arrange this.