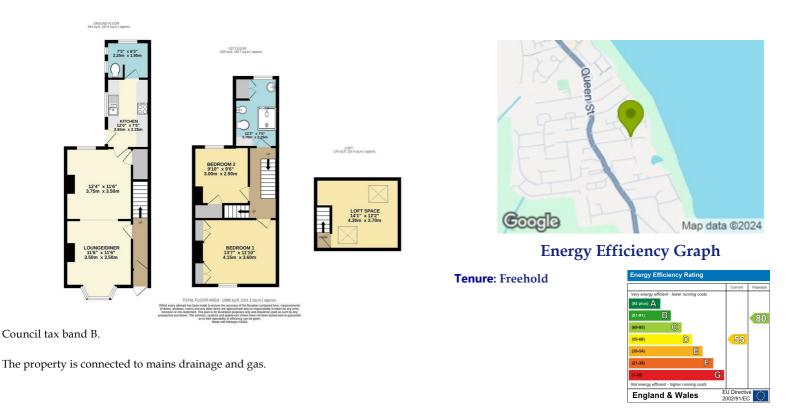

### Hall

A uPVC door opens to an internal entrance porch leading into the hallway with stairs to the first floor landing and a radiator.

## Lounge Diner 24'5" x 11'5" (7.45 x 3.50)

Open plan lounge diner with a uPVC bay window to the front aspect and a further window to the rear. With two radiators to an under-stairs-storage cupboard.

# Kitchen 11'11" x 7'4" (3.65 x 2.25)

Cream gloss fitted kitchen with an electric double oven, electric hob, 1.5 bowl sink and drainer, plumbing for a washing machine, dishwasher and integral fridge. With a uPVC window and door to the rear garden and access through to the WC.

# WC 6'4" x 7'4" (1.95 x 2.25)

Rear WC with three uPVC windows and a radiator.

#### Landing

Stairs lead onto the landing with a second staircase continuing to the second floor loft space.

#### Bedroom One 11'9" x 13'7" (3.60 x 4.15)

Front facing double bedroom with radiator, uPVC window and fitted wardrobes.

#### Bedroom Two 9'10" x 9'6" (3.00 x 2.90)

Rear facing double bedroom with a uPVC window, radiator and built-in cupboard.

### Bathroom 12'1" x 7'4" (3.70 x 2.25)

Fitted with a shower cubicle, pedestal basin, WC and bidet. With a uPVC window to the rear, radiator and a built-in cupboard housing the boiler and hot water cylinder.

#### Loft Space 14'1" x 12'1" (4.30 x 3.70)

Stairs rise to a second floor loft space with two skylights and radiator.