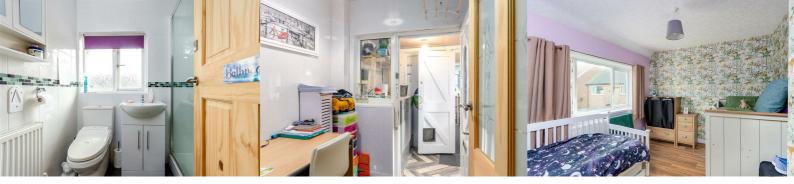

#### Study/Rear Lobby

Multi-purpose space currently used as a home office with wall cladding and a uPVC door leading through into a rear lobby with fitted units providing utility space along with a built-in cupboard (cupboard was originally a ground floor WC and has plumbing still in place). Leading on from this is a further store room providing space for white goods, with a rear facing window and door out to the garden.

### Shower Room 5'4" x 7'0" (1.65 x 2.15)

Modern fully tiled shower room with a large fitted shower cubicle with mains fed shower, low level WC and wall hung basin, vinyl flooring, glass mosaic border tiles, radiator and a uPVC window.

### Bedroom Three 7'10" x 8'8" (2.40 x 2.65)

Single bedroom with a uPVC window to the front, radiator and laminate flooring.