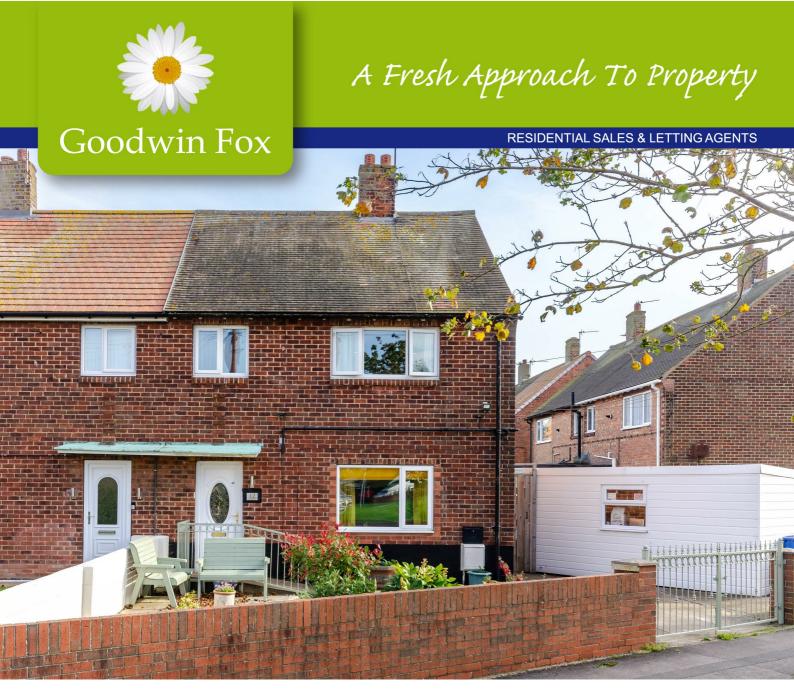

# 12 Kirkfield Road

## WITHERNSEA, HU19 2JZ

### THREE BEDROOM SEMI- DETACHED HOUSE WITH OFF STREET PARKING!

Meticulously upgraded by the current owners throughout and now ready for a new owner to move straight into and enjoy. With uPVC glazing and gas central heating in place the accommodation comprises: entrance hall, modern fitted kitchen with pantry, front facing lounge, home office space, rear utility with ground floor WC and store room, three first floor bedrooms (two doubles & a single) and tiled shower room. Outside is a walled garden to the front with vehicular gates opening to the driveway, a generously sized workshop provides plenty of useful storage space and to the rear is a further low maintenance garden with an enclosed patio area. Offering a great opportunity for a family looking to take the next step up the property ladder and available to view via appointment only.