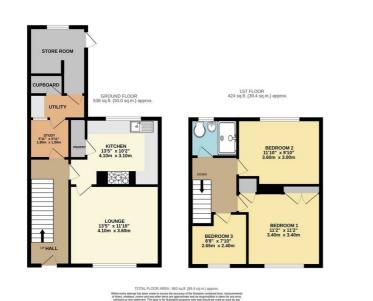

### Hallway

UPVC front entrance door leads into the hallway with stairs to the first floor with storage space below, radiator and laminate flooring.

### Kitchen 10'2" x 13'5" (3.10 x 4.10)

Modernised re-fitted kitchen with sleek white gloss units with matching white worktops, stainless steel sink and drainer unit with mixer tap, recessed chimney alcove providing space for a range cooker with stainless steel splash back, built-in microwave, radiator, laminate flooring, rear facing uPVC window and wall panelling. A walk-in shelved pantry cupboard adds a touch of practicality to the space.

### Lounge 11'9" x 13'5" (3.60 x 4.10)

A front facing lounge which radiates comfort, enhanced by laminate flooring and two radiators.

#### Study/Rear Lobby

Multi-purpose space currently used as a home office with wall cladding and a uPVC door leading through into a rear lobby with fitted units providing utility space along with a built-in cupboard (cupboard was originally a ground floor WC and has plumbing still in place). Leading on from this is a further store room providing space for white goods, with a rear facing window and door out to the garden.

### Landing

Stairs lead onto the landing with loft access, fitted storage and laminate flooring.

### Bedroom One 11'1" x 11'1" (3.40 x 3.40)

Front facing double bedroom with a uPVC window, radiator, laminate flooring and two built-in cupboards.

### Bedroom Two 9'10" x 11'9" (3.00 x 3.60)

Rear facing double bedroom with a uPVC window, radiator and laminate flooring.

### Bedroom Three 7'10" x 8'8" (2.40 x 2.65)

Single bedroom with a uPVC window to the front, radiator and laminate flooring.

### Shower Room 5'4" x 7'0" (1.65 x 2.15)

Modern fully tiled shower room with a large fitted shower cubicle with mains fed shower, low level WC and wall hung basin, vinyl flooring, glass mosaic border tiles, radiator and a uPVC window.