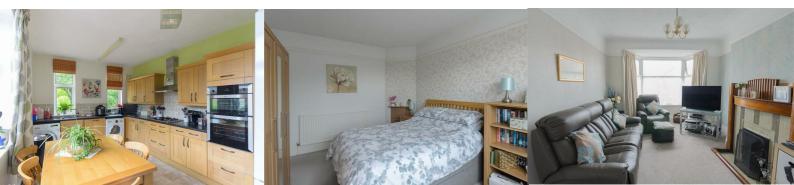

#### Kitchen 16'4" x 10'5" (5m x 3.2m)

The spacious kitchen is at the rear of the property. Fitted wooden wall and base units span across two walls and house a double integrated oven and grill, dishwasher and gas hob with extractor fan. It has tiled splash backs and vinyl flooring throughout and

# Bedroom 1 15'8" x 10'9" into bay (4.8m x 3.3m into bay)

Bedroom 1 is at the front of the property. This double bedroom is carpeted throughout and has a large uPVC bay window. It houses the original corner fireplace.

#### Bedroom 2 12'5" x 10'9" (3.8m x 3.3m)

Bedroom 2 is an additional double bedroom which is carpeted throughout with a central heating radiator and uPVC side window.

#### Lounge 17'0" x 11'1" into bay (5.2m x 3.4m into bay)

The lounge is situated at the front of the property with a large bay window looking out onto Park Avenue. This room houses a gas fire place and central heating radiator.