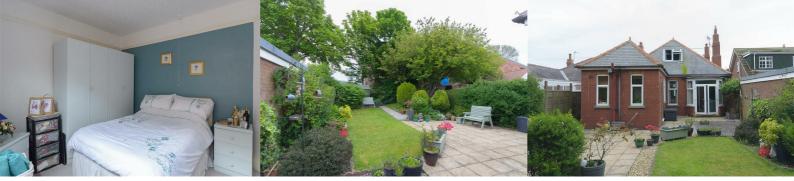

#### Bedroom 3 15'1" x 12'1" (4.6m x 3.7m)

Bedroom 3 is on the first floor of the property and is accessed by a staircase with sky light above, this spacious room has a carpet throughout and a central heating radiator. Large eves storage can be accessed from this room.

#### Garden

The garden is very well presented with a large patio, laid to lawn and a garden shed. The large patio allows space for multiple seating areas. This space is private, secure and not overlooked.

# 46 Park Avenue

Withernsea, HU19 2JU