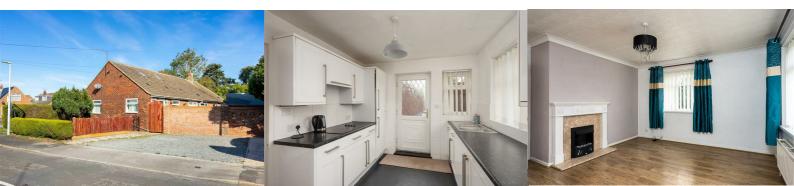

### Kitchen 12'1" x 8'10" (3.7m x 2.7m)

The back entrance to the property opens into a modern style kitchen with units fitted throughout, electric hob, built in oven, extractor fan and fridge, sink with mixer tap and upvc windows.

## Lounge 14'1" x 13'9" (4.3m x 4.2m)

The lounge is situated at the front of the property with laminate flooring all the way through, a fire place, upvc windows and a door allowing access to the hallway and stairs to the first floor

### Garden

The garden is mainly laid to lawn and wraps around the property. A garden shed and decking area has been erected to the rear. There is gravelled off road parking area for multiple

**AGENT NOTES** 