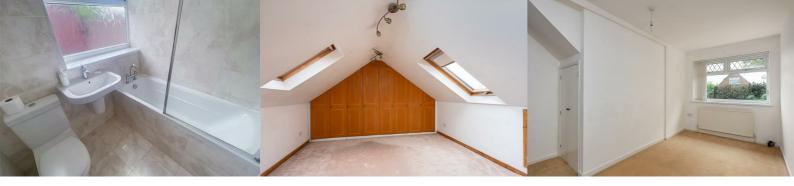

#### Bathroom 6'2" x 5'6" (1.9m x 1.7m)

This bathroom is tiled throughout with a white three piece suite comprising of toilet, sink and bath with electric shower.

## Bedroom 1 12'2" x 11'10" (3.71m x 3.61m)

The master bedroom is situated on the first floor of the property and benefits from two sky lights allowing natural light into the room, fitted wardrobes and carpet throughout.

## Bedroom 2 12'6" x 6'11" (3.81m x 2.11m)

An additional upstairs bedroom has carpet throughout.l, sky lights which allow lots of natural light and a wooden door.