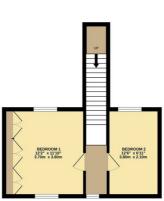

## Bedroom 1 12'2" x 11'10" (3.71m x 3.61m)

The master bedroom is situated on the first floor of the property and benefits from two sky lights allowing natural light into the room, fitted wardrobes and carpet throughout.

## Bedroom 2 12'6" x 6'11" (3.81m x 2.11m)

An additional upstairs bedroom has carpet throughout.l, sky lights which allow lots of natural light and a wooden door.