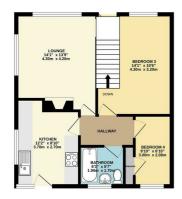

### Kitchen 12'1" x 8'10" (3.7m x 2.7m)

The back entrance to the property opens into a modern style kitchen with units fitted throughout, electric hob, built in oven, extractor fan and fridge, sink with mixer tap and upvc windows.

## Lounge 14'1" x 13'9" (4.3m x 4.2m)

The lounge is situated at the front of the property with laminate flooring all the way through, a fire place, upvc windows and a door allowing access to the hallway and stairs to the first floor

#### Bathroom 6'2" x 5'6" (1.9m x 1.7m)

This bathroom is tiled throughout with a white three piece suite comprising of toilet, sink and bath with electric shower.

## Bedroom 1 12'2" x 11'10" (3.71m x 3.61m)

The master bedroom is situated on the first floor of the property and benefits from two sky lights allowing natural light into the room, fitted wardrobes and carpet throughout.

## Bedroom 2 12'6" x 6'11" (3.81m x 2.11m)

An additional upstairs bedroom has carpet throughout.l, sky lights which allow lots of natural light and a wooden door.

#### Bedroom 3 14'1" x 10'6" (4.29m x 3.20m)

Bedroom 3 has carpet throughout, upvc window, under stairs cupboard and central heating radiator.

## Bedroom 4 9'10" x 6'10" (3.00m x 2.08m)

This bedroom has carpet laid, a upvc window and a built in cupboard/wardrobe.