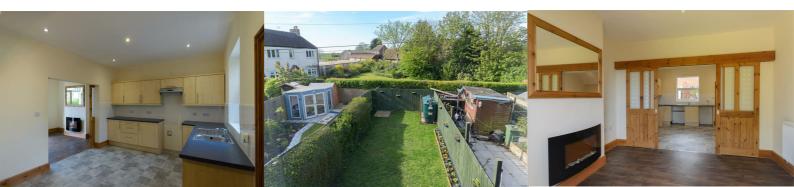

#### Kitchen 10'9" x 15'5" (3.3m x 4.7m)

Double sliding doors open up into the kitchen. The kitchen has fitted units, sink with mixer tap and an under-stairs storage cupboard.

#### Garden

The south facing garden at the rear is very well presented with mainly laid to lawn, a small patio and fence surround. A gate allows access to a back passageway.