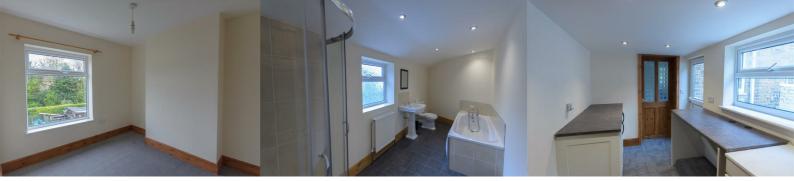

#### Bathroom 15'1" (reducing to 12'5") x 5'10" (4.6m (reducing to 3.8m) x 1.8m )

The bathroom in this property comprises of a bath with tiled surround, toilet, wash hand basin and corner shower.

#### Bedroom 1 10'9" x 12'5" (3.3m x 3.8m)

Bedroom 1 has a uPVC window with views onto the backyard, carpet throughout and a central heating radiator.

#### Bedroom 2 10'9" x 9'2" (3.3m x 2.8m)

Bedroom 2 has a uPVC window with views onto the garden, carpet throughout and a central heating radiator.

#### Bedroom 3 7'6" x 6'2" (2.3m x 1.9m)

Bedroom 3 has a uPVC window with views onto the garden, carpet throughout, a bulk head cupboard and a central heating radiator.