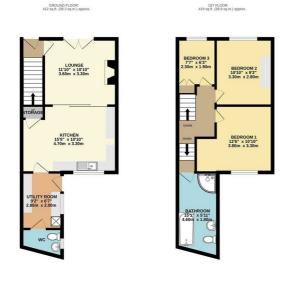

#### Lounge 10'9" x 11'9" (3.3m x 3.6m)

An open plan lounge is situated at the front of the property with double doors opening up onto the garden, laminate flooring throughout and a electric fire.

#### Kitchen 10'9" x 15'5" (3.3m x 4.7m)

Double sliding doors open up into the kitchen. The kitchen has fitted units, sink with mixer tap and an under-stairs storage cupboard.

#### Utility Room 9'2" x 6'6" (2.8m x 2m)

A small utility can be found to the rear of the property with fitted work tops throughout. A uPVC door allows access to the backyard. An oil central heating boiler in located in the corner of this room.

#### WC 6'6" x 4'7" (2m x 1.4m )

Leading on from the utility is a downstairs WC with toilet, wash hand basin and central heating radiator.

#### Bathroom 15'1" (reducing to 12'5") x 5'10" (4.6m (reducing to 3.8m) x 1.8m )

The bathroom in this property comprises of a bath with tiled surround, toilet, wash hand basin and corner shower.

#### Bedroom 1 10'9" x 12'5" (3.3m x 3.8m)

Bedroom 1 has a uPVC window with views onto the backyard, carpet throughout and a central heating radiator.

#### Bedroom 2 10'9" x 9'2" (3.3m x 2.8m)

Bedroom 2 has a uPVC window with views onto the garden, carpet throughout and a central heating radiator.

#### Bedroom 3 7'6" x 6'2" (2.3m x 1.9m)

Bedroom 3 has a uPVC window with views onto the garden, carpet throughout, a bulk head cupboard and a central heating radiator.