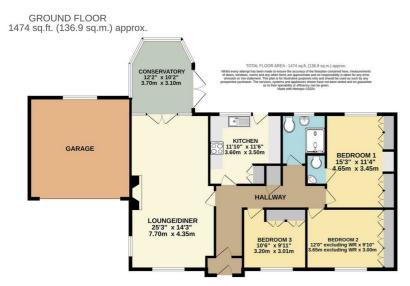

#### Porch/Hallway

A glazed wooden door opens to an internal entrance porch with tiled flooring and a further glazed door opening through into an L-shaped hallway giving access to all rooms. With a radiator, loft hatch and a built-in airing cupboard housing the hot water cylinder.

## Lounge Diner 25'3" x 14'3" maximum (7.70 x 4.35 maximum)

Spacious dual aspect living room with a focal fireplace of painted brick with a tiled hearth and inset gas fire, two radiators, a uPVC bow window to the front aspect, additional uPVC window to the side and a set of glazed French doors opening to the rear conservatory.

#### Conservatory 12'1" x 10'2" (3.70 x 3.10)

Of uPVC construction under a glass roof with French doors to the garden.

#### Kitchen 11'5" x 11'9" (3.50 x 3.60)

White fitted kitchen with complementing wooden worktops and tiled splash backs, with a stainless steel sink and drainer with mixer tap, provisions for a free standing electric cooker with extraction fan, plumbing for a washing machine and space for a dryer and fridge freezer. With a uPVC window and door facing out over the rear garden, vinyl flooring, radiator, glazed display cabinets and a tall built-in cupboard.

#### Shower Room 8'2" x 7'2" (2.50 x 2.20)

Comprising of a shower cubicle with a mains fed shower, pedestal basin and WC, with tiled walls, vinyl flooring, radiator, extraction fan and uPVC window.

#### Bedroom One 15'3" x 11'3" (4.65 x 3.45)

Rear facing double bedroom with a range of fitted wardrobes to one wall with dressing table, radiator, uPVC window and access to the en-suite.

En-suite 4'11" x 2'7" (1.50 x 0.80)

Fitted with a corner basin and WC.

#### Bedroom Two 9'10" x 11'11" (3.00 x 3.65)

Second double bedroom with a front facing uPVC window, radiator and a bank of fitted wardrobes to one wall.

#### Bedroom Three 9'10" x 10'5" (3.00 x 3.20)

Third double bedroom with fitted wardrobes, radiator and uPVC window to the front aspect.

#### Garage & Garden

Adjoining the side of the property is a brick built double garage with an up and over vehicle door, with power laid on and housing the property's gas fired boiler. A hard standing driveway provides off street parking in front of the garage and gated pathways lead down both sides of the property through to the rear garden.