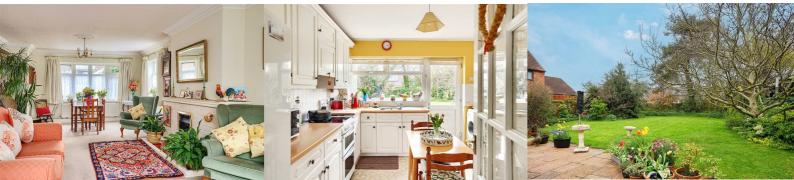

## Lounge Diner 25'3" x 14'3" maximum (7.70 x 4.35 maximum)

Spacious dual aspect living room with a focal fireplace of painted brick with a tiled hearth and inset gas fire, two radiators, a uPVC bow window to the front aspect, additional uPVC window to the side and a set of glazed French doors opening to the rear conservatory.

#### Kitchen 11'5" x 11'9" (3.50 x 3.60)

White fitted kitchen with complementing wooden worktops and tiled splash backs, with a stainless steel sink and drainer with mixer tap, provisions for a free standing electric cooker with extraction fan, plumbing for a washing machine and space for a dryer and fridge freezer. With a uPVC window and door facing out over the rear garden, vinyl flooring, radiator, glazed display cabinets and a tall built-in cupboard.

Stepping out to the rear is a paved patio area which leads onto a large lawned garden with sweeping borders stocked with a range of mature shrubs, enclosed to all sides by a mixture of fenced and hedgerow boundaries, with a hard standing area behind the garage providing additional storage space for bins etc.