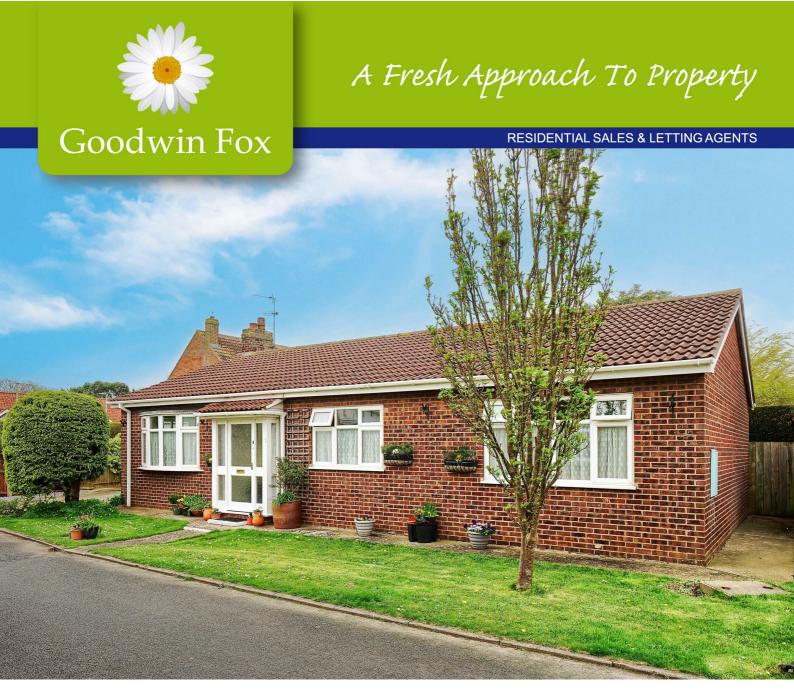

## **2** South Park

### Roos, HU12 0HG

# Asking Price £219,000

DETACHED THREE BEDROOM BUNGALOW WITH LARGE GARDEN. NO CHAIN INVOLVED! This pleasant bungalow is deceptive in size and provides lots of living space that is matched by a good size garden at the rear, driveway for off street parking and large garage. With uPVC glazing and gas central heating in place the accommodation comprises: porch, hallway, spacious lounge diner, rear conservatory, kitchen, shower room and three double bedrooms all with fitted wardrobes and one with an en-suite. The property is situated near the entrance of this cul de sac, close to the centre of this sought after village and is a great opportunity for any buyer looking for a bungalow that doesn't want to compromise on space. Contact the office today to arrange a viewing and see all that this property has to offer.