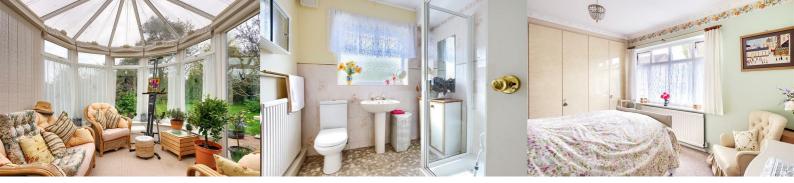

#### Conservatory 12'1" x 10'2" (3.70 x 3.10)

Of uPVC construction under a glass roof with French doors to the garden.

#### Shower Room 8'2" x 7'2" (2.50 x 2.20)

Comprising of a shower cubicle with a mains fed shower, pedestal basin and WC, with tiled walls, vinyl flooring, radiator, extraction fan and uPVC window.

#### Bedroom One 15'3" x 11'3" (4.65 x 3.45)

Rear facing double bedroom with a range of fitted wardrobes to one wall with dressing table, radiator, uPVC window and access to the en-suite.

En-suite 4'11" x 2'7" (1.50 x 0.80)

#### Bedroom Two 9'10" x 11'11" (3.00 x 3.65)

Second double bedroom with a front facing uPVC window, radiator and a bank of fitted wardrobes to one wall.

#### Bedroom Three 9'10" x 10'5" (3.00 x 3.20)

Third double bedroom with fitted wardrobes, radiator and uPVC window to the front aspect.