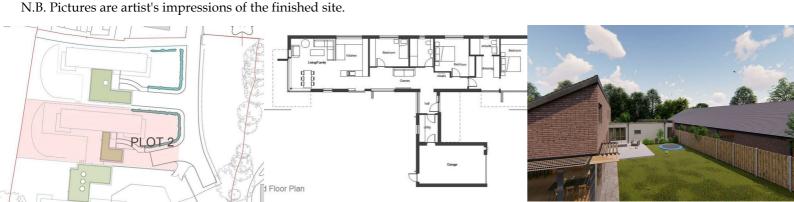

### ATTENTION SELF BUILDERS! BUILDING PLOT IN EXCLUSIVE LOCATION!

One of only two building plots left available for sale on this exclusive site of only three properties, overlooking Patrington Church within the heart of the village, having planning permission granted to create stunning contemporary three bedroom home on this plot that we are informed extends to just shy of a quarter of an acre in total. With the design of the property being all on one level and comprising of three bedrooms/2 bathrooms, a contemporary open plan living kitchen, utility and a garage. With ample off street parking and the rear garden being predominately both south and west facing aspects. Services have already been installed and prospective purchasers will be required to contribute additional costs (amount to be confirmed via solicitors) towards the completion of the access road to the development. Call for further details.

#### **AGENTS NOTE**

Although the planning is for a single storey dwelling, plot 3 has been passed for 2 storeys, so there is potential to duplicate this subject to any necessary consents.

**Energy Efficiency Graph** 