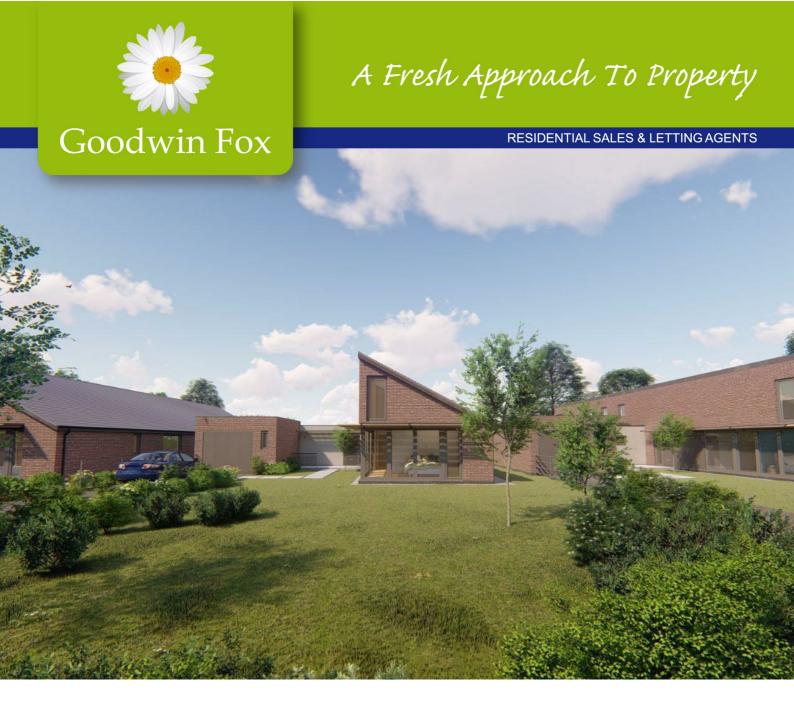

### ATTENTION SELF BUILDERS! BUILDING PLOT IN EXCLUSIVE LOCATION!

One of only two building plots left available for sale on this exclusive site of only three properties, overlooking Patrington Church within the heart of the village, having planning permission granted to create stunning contemporary three bedroom home on this plot that we are informed extends to just shy of a quarter of an acre in total. With the design of the property being all on one level and comprising of three bedrooms/2 bathrooms, a contemporary open plan living kitchen, utility and a garage. With ample off street parking and the rear garden being predominately both south and west facing aspects. Services have already been installed and prospective purchasers will be required to contribute additional costs (amount to be confirmed via solicitors) towards the completion of the access road to the development. Call for further details.