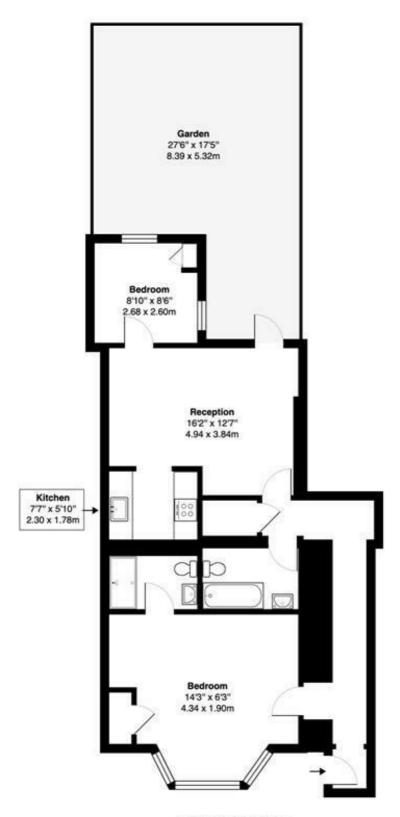

**Lower Ground Floor** 

Belgrave Gardens St John's Wood, NW8

Total Gross Internal Area: 782 ft² ... 72.6 m²

## Property Overview

| Location            | St John's Wood, NW8                        |
|---------------------|--------------------------------------------|
| Price               | £775,000                                   |
| Bedrooms            | 2                                          |
| Bathrooms           | 2                                          |
| Receptions          | 1                                          |
| Tenure              | Leasehold                                  |
| Council             | Westminster                                |
| Tax Band            | E                                          |
| Current Ground Rent | TBC                                        |
| Service Charge      | £4425.24 pa                                |
| Term                | 125 years from Dec 2005 ( 105 yrs remain ) |

## Key Features

- Contemporary Kitchen
- Own Entrance
- Two Bedrooms
- Two Bathrooms
- Rear Garden
- Close to Transport Links
- Chain free
- Sole Agents
- Cira 782 sq ft (72.6 sq m)

Greenstones Estates Ltd Registered in England & Wales Registered Office: 5 West Court, Enterprise Road, Maidstone, Kent ME15 6JD